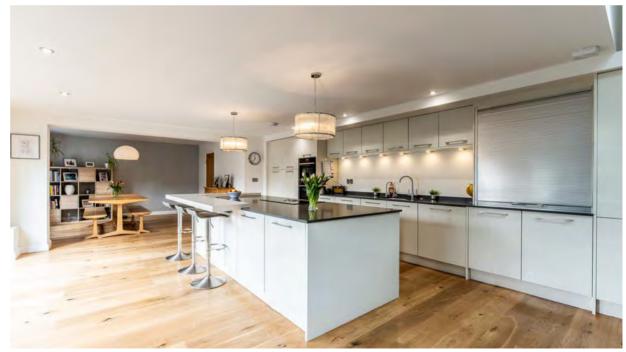

At the heart of the home lies the stunning 36-foot living kitchen, a truly magnificent space designed for modern family life. Flooded with natural light through two sets of bifold doors, this expansive room enjoys direct access to the south-west facing rear garden. Vaulted ceilings, adorned with Velux windows, amplify the sense of space, while a cast-iron log burner adds warmth and charm. The kitchen itself is a chef's dream, featuring engineered oak flooring, bespoke high-spec cabinetry, quartz stone countertops, and a central island with breakfast bar. Dual dishwashers, a Bora hob, built-in freezers (one in the utility room and one within the kitchen), and a boiling water tap complete the gourmet offering. A rear hall/boot room with built-in storage leads to the utility room, offering further convenience with plumbing for a washer and dryer, along with additional storage space.