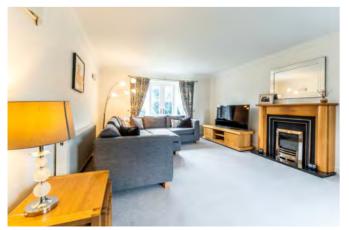

The expansive living room, with its triple aspect, allows an abundance of natural light to flood the space. French doors open directly onto the rear garden, seamlessly merging indoor and outdoor living. Views of the front and side gardens enhance the overall sense of light and space, while the adjacent formal dining room offers an ideal setting for entertaining. A peaceful office, with charming views of the front garden, provides the perfect retreat for work or quiet moments. For added flexibility, a contemporary three-piece shower room is located adjacent to the family room, which could easily serve as a self-contained annex, ideal for elderly relatives or guests.