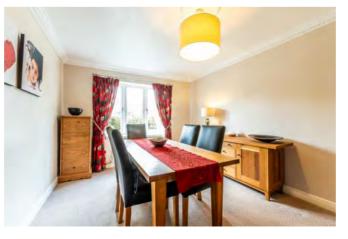

The expansive living room, with its triple aspect, allows an abundance of natural light to flood the space. French doors open directly onto the rear garden, seamlessly merging indoor and outdoor living. Views of the front and side gardens enhance the overall sense of light and space, while the adjacent formal dining room offers an ideal setting for entertaining. A peaceful office, with charming views of the front garden, provides the perfect retreat for work or quiet moments. For added flexibility, a contemporary three-piece shower room is located adjacent to the family room, which could easily serve as a self-contained annex, ideal for elderly relatives or guests.