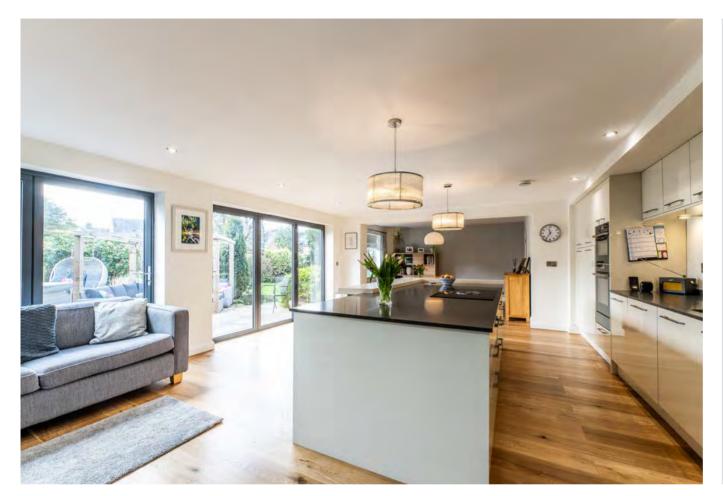

At the heart of the home lies the stunning 36-foot living kitchen, a truly magnificent space designed for modern family life. Flooded with natural light through two sets of bifold doors, this expansive room enjoys direct access to the south-west facing rear garden. Vaulted ceilings, adorned with Velux windows, amplify the sense of space, while a cast-iron log burner adds warmth and charm. The kitchen itself is a chef's dream, featuring engineered oak flooring, bespoke high-spec cabinetry, quartz stone countertops, and a central island with breakfast bar. Dual dishwashers, a Bora hob, built-in freezers (one in the utility room and one within the kitchen), and a boiling water tap complete the gourmet offering. A rear hall/boot room with built-in storage leads to the utility room, offering further convenience with plumbing for a washer and dryer, along with additional storage space.