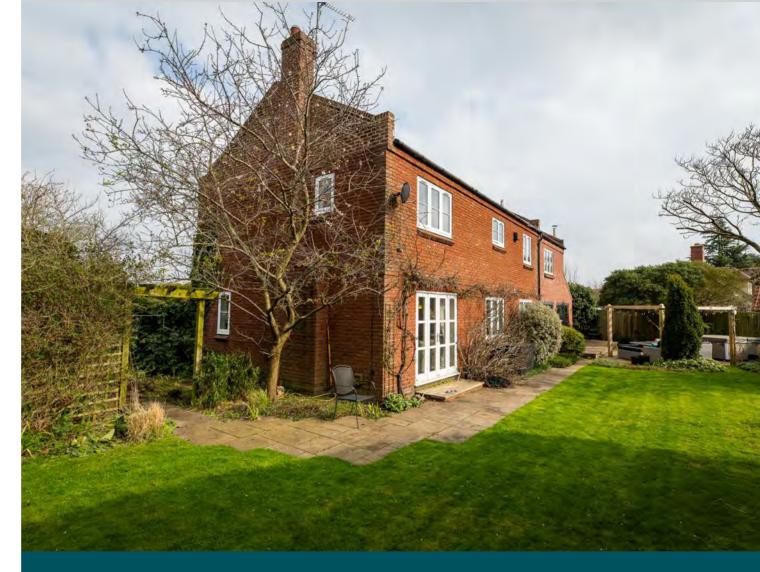

Outside, the property is set at the end of a private cul-de-sac and benefits from a generous in-and-out driveway, framed by mature shrubbery and manicured lawns. The detached double garage provides ample storage, while the private courtyard offers additional outdoor seating areas. The rear garden is a true highlight, featuring a raised deck with a patio seating area and a secluded hot tub, perfect for enjoying breathtaking sunset views. Surrounded by lush greenery and vegetable patches, this peaceful retreat is an idyllic space for both relaxation and outdoor entertainment.