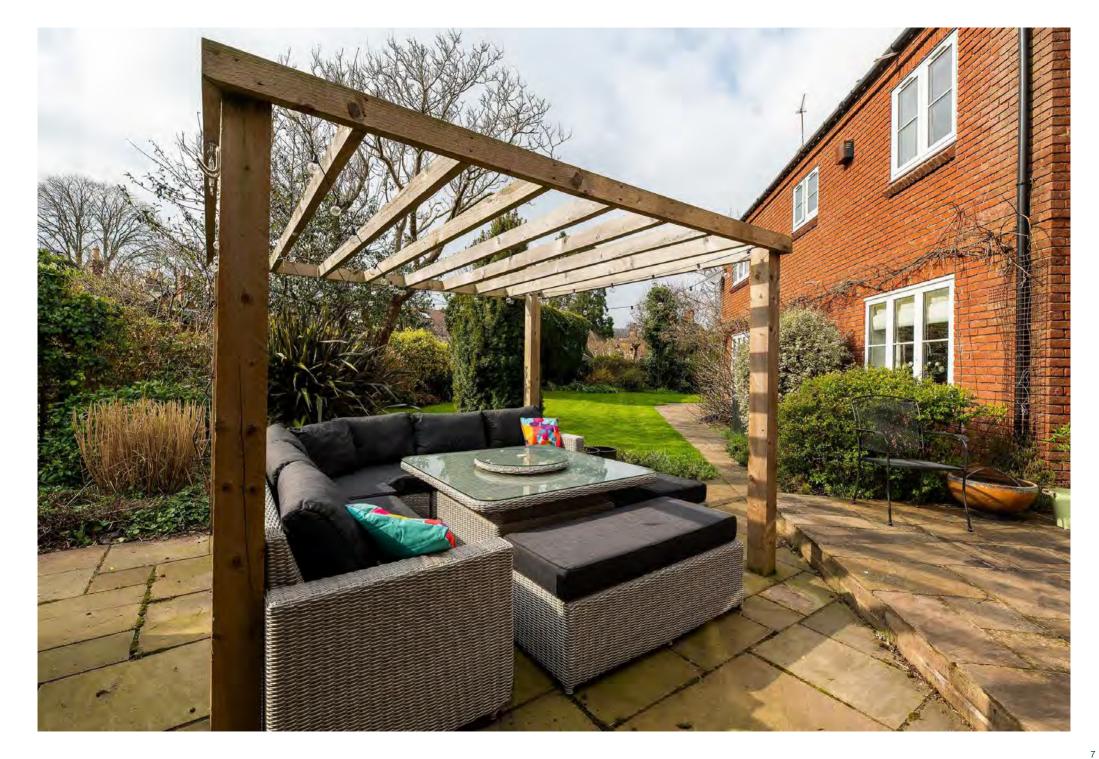

Outside, the property is set at the end of a private cul-de-sac and benefits from a generous in-and-out driveway, framed by mature shrubbery and manicured lawns. The detached double garage provides ample storage, while the private courtyard offers additional outdoor seating areas. The rear garden is a true highlight, featuring a raised deck with a patio seating area and a secluded hot tub, perfect for enjoying breathtaking sunset views. Surrounded by lush greenery and vegetable patches, this peaceful retreat is an idyllic space for both relaxation and outdoor entertainment.