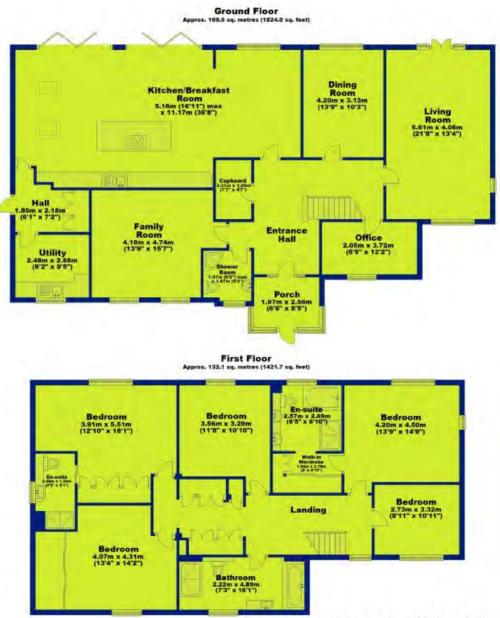

Upon arrival, you are welcomed into an elegant reception porch, leading to a spacious reception hall. The staircase ascends gracefully to the first floor, while built-in cloak storage and access to multiple living areas ensure both convenience and ease.

The expansive living room, with its triple aspect, allows an abundance of natural light to flood the space. French doors open directly onto the rear garden, seamlessly merging indoor and outdoor living. Views of the front and side gardens enhance the overall sense of light and space, while the adjacent formal dining room offers an ideal setting for entertaining. A peaceful office, with charming views of the front garden, provides the perfect retreat for work or quiet moments. For added flexibility, a contemporary three-piece shower room is located adjacent to the family room, which could easily serve as a self-contained annex, ideal for elderly relatives or guests.

At the heart of the home lies the stunning 36-foot living kitchen, a truly magnificent space designed for modern family life. Flooded with natural light through two sets of bifold doors, this expansive room enjoys direct access to the south-west facing rear garden. Vaulted ceilings, adorned with Velux windows, amplify the sense of space, while a cast-iron log burner adds warmth and charm. The kitchen itself is a chef's dream, featuring engineered oak flooring, bespoke high-spec cabinetry, quartz stone countertops, and a central island with breakfast bar. Dual dishwashers, a Bora hob, built-in freezers (one in the utility room and one within the kitchen), and a boiling water tap complete the gourmet offering. A rear hall/boot room with built-in storage leads to the utility room, offering further convenience with plumbing for a washer and dryer, along with additional storage space.

The first-floor gallery landing serves as a tranquil bridge to five generously sized bedrooms. The master suite is a true sanctuary, complete with a walk-in wardrobe and an indulgent en-suite bathroom, featuring a luxurious five-piece suite. Bedroom two also boasts an en-suite and built-in wardrobes, while a further four-piece family bathroom serves the remaining three bedrooms.

This is a rare opportunity to acquire a truly exceptional family home in one of the area's most sought-after locations.

Total area: approx. 333.2 sq. metres (3586.2 sq. feet)

Double Garage Approx. 31.6 sq. metres (340.6 sq. feet)