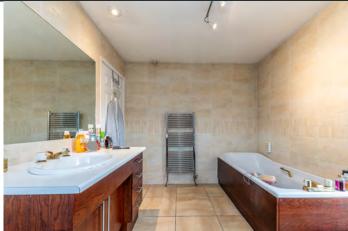

Heading to the first floor, you'll find a landing area leading to three bedrooms. The main bedroom boasts wall and base units, a window overlooking the front garden, and an en-suite shower room. Bedroom two features built-in wardrobes, and bedroom three offers delightful rear views. The bathroom, which was originally the fourth bedroom, is now a four-piece suite with fully tiled walls, Summertown floors, windows to the front, and access to a balcony area.