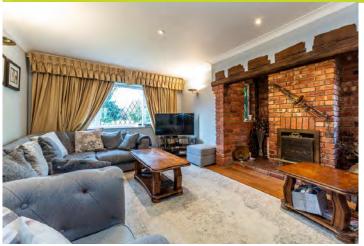

As you enter through the front door, a welcoming entrance porch leads to the reception hallway with stairs ascending to the first floor. A separate door reveals a convenient two-piece WC, while another door grants access to the lounge. The lounge features a front-facing window with views of the front garden and an impressive inglenook fireplace with a brick recess and an open fire. Double doors open into the dining room, which benefits from a side extension with stylish laminate flooring and French doors that lead to the conservatory. The conservatory boasts floor-to-ceiling double-glazed windows, a ceramic tiled floor, and breathtaking views of the rear garden. Additional double doors provide access to the kitchen, while a separate door leads to an office with a rear-view window.