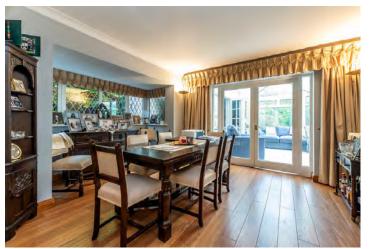

As you enter through the front door, a welcoming entrance porch leads to the reception hallway with stairs ascending to the first floor. A separate door reveals a convenient two-piece WC, while another door grants access to the lounge. The lounge features a front-facing window with views of the front garden and an impressive inglenook fireplace with a brick recess and an open fire. Double doors open into the dining room, which benefits from a side extension with stylish laminate flooring and French doors that lead to the conservatory. The conservatory boasts floor-to-ceiling double-glazed windows, a ceramic tiled floor, and breathtaking views of the rear garden. Additional double doors provide access to the kitchen, while a separate door leads to an office with a rear-view window.

The kitchen is equipped with high gloss wall and base units, integrated appliances, ceramic tiled flooring, and a garden-view window. It seamlessly transitions to a dining room with patio doors leading to the rear garden and another door accessing the utility area. The utility area connects to the garage storage area, complete with overhead doors and lighting.