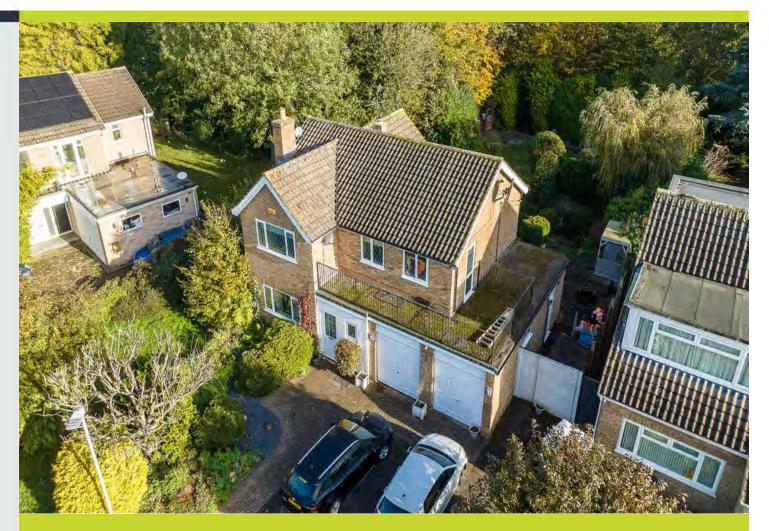

# 9 Grange Park

West Bridgford Nottingham NG2 6HW

**Guide Price £625,000** 

#### **Key Features**

Discover the grandeur of this spacious three-bedroom detached home, offering over 2,250 square feet of living space. Set on the tranquil cul-desac of Grange Park in West Bridgford, this property is nestled within a mature and private plot, making it an ideal family haven. It also falls within the sought-after school catchment area.

Outside, the property impresses with a double tarmac driveway, providing ample parking space and leading to the garage. A block-paved path grants access to the front door, and the front garden is adorned with slate chips, a variety of trees, and shrubs. Gated access takes you to the side garden, a mature and private oasis, perfect for relaxation. It features a patio area with stunning views of the garden, a central stream running through low-maintenance gravel areas, laundry facilities, and various bedding areas. Beyond the stream lies the main lawned area, surrounded by an array of mature trees and shrubs, as well as additional seating areas. This property offers a tranquil retreat in a fantastic location.