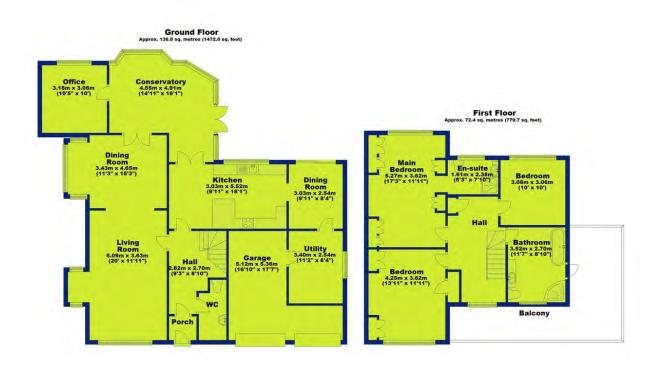

#### **Key Features**

Discover the grandeur of this spacious three-bedroom detached home, offering over 2,250 square feet of living space. Set on the tranquil cul-desac of Grange Park in West Bridgford, this property is nestled within a mature and private plot, making it an ideal family haven. It also falls within the sought-after school catchment area.

As you enter through the front door, a welcoming entrance porch leads to the reception hallway with stairs ascending to the first floor. A separate door reveals a convenient two-piece WC, while another door grants access to the lounge. The lounge features a front-facing window with views of the front garden and an impressive inglenook fireplace with a brick recess and an open fire. Double doors open into the dining room, which benefits from a side extension with stylish laminate flooring and French doors that lead to the conservatory. The conservatory boasts floor-to-ceiling double-glazed windows, a ceramic tiled floor, and breathtaking views of the rear garden. Additional double doors provide access to the kitchen, while a separate door leads to an office with a rear-view window.

The kitchen is equipped with high gloss wall and base units, integrated appliances, ceramic tiled flooring, and a garden-view window. It seamlessly transitions to a dining room with patio doors leading to the rear garden and another door accessing the utility area. The utility area connects to the garage storage area, complete with overhead doors and lighting.

Heading to the first floor, you'll find a landing area leading to three bedrooms. The main bedroom boasts wall and base units, a window overlooking the front garden, and an en-suite shower room. Bedroom two features built-in wardrobes, and bedroom three offers delightful rear views. The bathroom, which was originally the fourth bedroom, is now a four-piece suite with fully tiled walls, Summertown floors, windows to the front, and access to a balcony area.