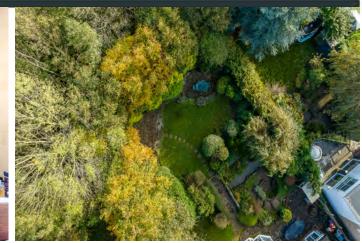

Outside, the property impresses with a double tarmac driveway, providing ample parking space and leading to the garage. A block-paved path grants access to the front door, and the front garden is adorned with slate chips, a variety of trees, and shrubs. Gated access takes you to the side garden, a mature and private oasis, perfect for relaxation. It features a patio area with stunning views of the garden, a central stream running through low-maintenance gravel areas, laundry facilities, and various bedding areas. Beyond the stream lies the main lawned area, surrounded by an array of mature trees and shrubs, as well as additional seating areas. This property offers a tranquil retreat in a fantastic location.