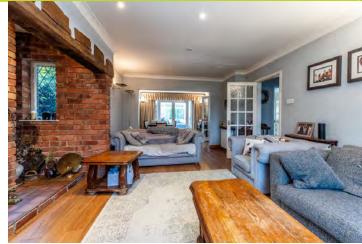

As you enter through the front door, a welcoming entrance porch leads to the reception hallway with stairs ascending to the first floor. A separate door reveals a convenient two-piece WC, while another door grants access to the lounge. The lounge features a front-facing window with views of the front garden and an impressive inglenook fireplace with a brick recess and an open fire. Double doors open into the dining room, which benefits from a side extension with stylish laminate flooring and French doors that lead to the conservatory. The conservatory boasts floor-to-ceiling double-glazed windows, a ceramic tiled floor, and breathtaking views of the rear garden. Additional double doors provide access to the kitchen, while a separate door leads to an office with a rear-view window.