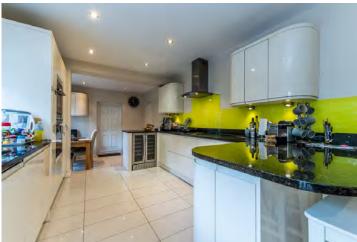

The kitchen is equipped with high gloss wall and base units, integrated appliances, ceramic tiled flooring, and a garden-view window. It seamlessly transitions to a dining room with patio doors leading to the rear garden and another door accessing the utility area. The utility area connects to the garage storage area, complete with overhead doors and lighting.