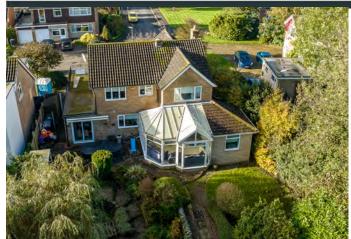

#### **Key Features**

Discover the grandeur of this spacious three-bedroom detached home, offering over 2,250 square feet of living space. Set on the tranquil cul-desac of Grange Park in West Bridgford, this property is nestled within a mature and private plot, making it an ideal family haven. It also falls within the sought-after school catchment area.

Outside, the property impresses with a double tarmac driveway, providing ample parking space and leading to the garage. A block-paved path grants access to the front door, and the front garden is adorned with slate chips, a variety of trees, and shrubs. Gated access takes you to the side garden, a mature and private oasis, perfect for relaxation. It features a patio area with stunning views of the garden, a central stream running through low-maintenance gravel areas, laundry facilities, and various bedding areas. Beyond the stream lies the main lawned area, surrounded by an array of mature trees and shrubs, as well as additional seating areas. This property offers a tranquil retreat in a fantastic location.