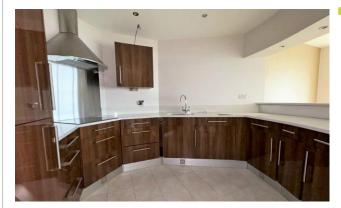

The accommodation comprises entrance hallway with fitted cupboards, a spacious living room with access onto the wrap around balcony overlooking the gardens and the river. There is a separate fitted kitchen, master bedroom with en-suite shower room, two further bedrooms and family bathroom.