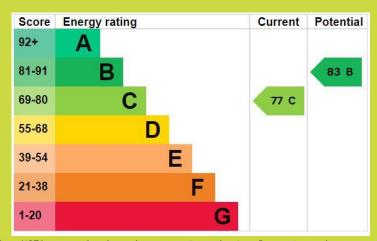

ng room with access onto the wrap around balcony overlooking the gardens and the river. There is a separate fitted kitchen, master bedroom with en-suite shower room, two further bedrooms and family bathroom.

Benefits also include air conditioning, concierge, swimming pool, gym, two parking spaces and no onward chain!

Cash buyers only!













Location



Gallery





Video Contact



## River Crescent, Waterside Way, Nottingham, NG2 4RH









Approx. Gross Internal Floor Area 1529 sq. ft / 142.10 sq. m







Gallery





Video

Contact



### River Crescent, Waterside Way, Nottingham, NG2 4RH







## Interested in this home?

## Contact the FHP Living Team on 0115 841 1155

23 Bridgford Road West Bridgford Nottingham NG2 6AU 1 Weekday Cross The Lace Market Nottingham NG1 2GB



These sales particulars have been prepared by FHP Living on the instruction of the vendor. Services, equipment and fittings mentioned in these particulars have NOT been tested, and as such, no warranties can be given. Prospective purchasers are advised to make their own enquiries regarding such matters. These sales particulars are produced in good faith and are not intended to form part of a contract. Whilst FHP Living have taken care in obtaining internal measurements, they should only be regarded as approximate.

Purchaser information - Under the Protecting Against Money Laundering and the Proceeds of Crime Act 2002, FHP Living require any successful purchasers proceeding with a purchase to provide two forms of identification i.e. passport or photocard driving license and a recent util