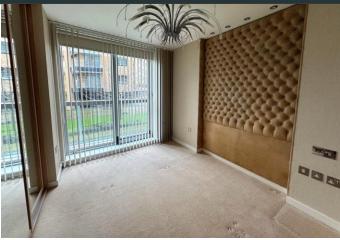

The accommodation comprises entrance hallway with fitted cupboards, a spacious living room with access onto the wrap around balcony overlooking the gardens and the river. There is a separate fitted kitchen, master bedroom with en-suite shower room, two further bedrooms and family bathroom.