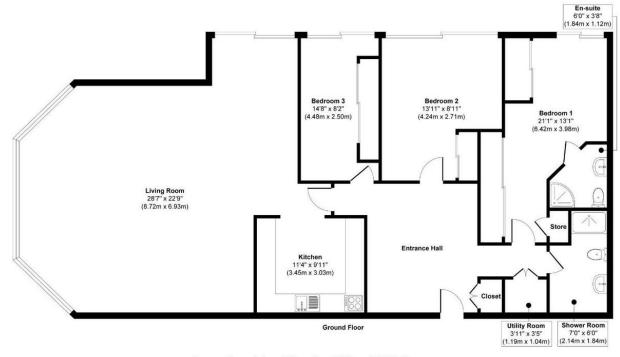

## River Crescent, Waterside Way, Nottingham, NG2 4RH

Approx. Gross Internal Floor Area 1529 sq. ft / 142.10 sq. m

Gallery

Video

Contact

The accommodation comprises entrance hallway with fitted cupboards, a spacious living room with access onto the wrap around balcony overlooking the gardens and the river. There is a separate fitted kitchen, master bedroom with en-suite shower room, two further bedrooms and family bathroom.

#### **Key Features**

FHP Living are pleased to offer to the market this spacious 3-bedroom apartment of this popular riverside development. Located on the ground floor with wonderful views on to the river Trent.