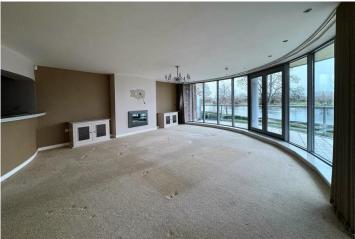

The accommodation comprises entrance hallway with fitted cupboards, a spacious living room with access onto the wrap around balcony overlooking the gardens and the river. There is a separate fitted kitchen, master bedroom with en-suite shower room, two further bedrooms and family bathroom.