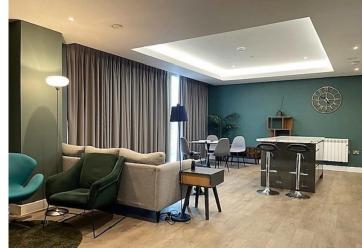

The apartment comprises entrance hallway, large living room and open plan kitchen making a great entertaining space with doors opening onto the balcony/terrace. There are two bedrooms and two bathrooms (on en-suite) and a separate room that is ideal for an office or gym.