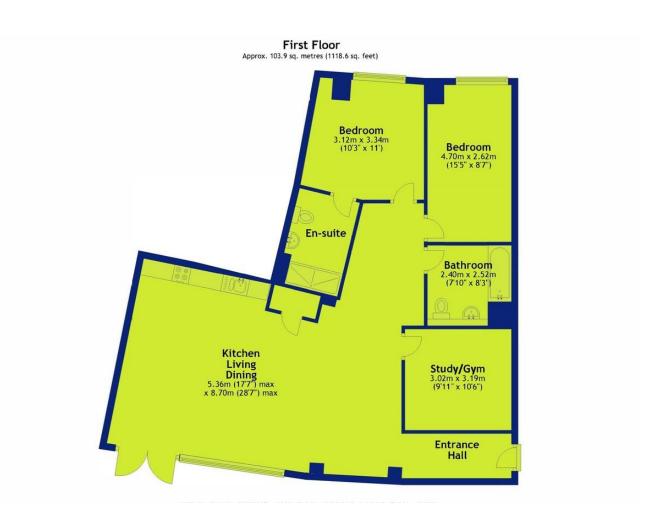

The apartment comprises entrance hallway, large living room and open plan kitchen making a great entertaining space with doors opening onto the balcony/terrace. There are two bedrooms and two bathrooms (on en-suite) and a separate room that is ideal for an office or gym.