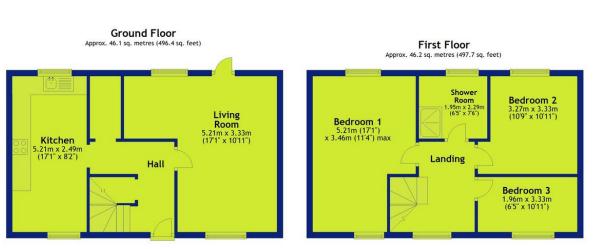

### Bunny Hill, Bunny, Nottingham, NG11 6QQ

Total area: approx. 92.4 sq. metres (994.1 sq. feet)