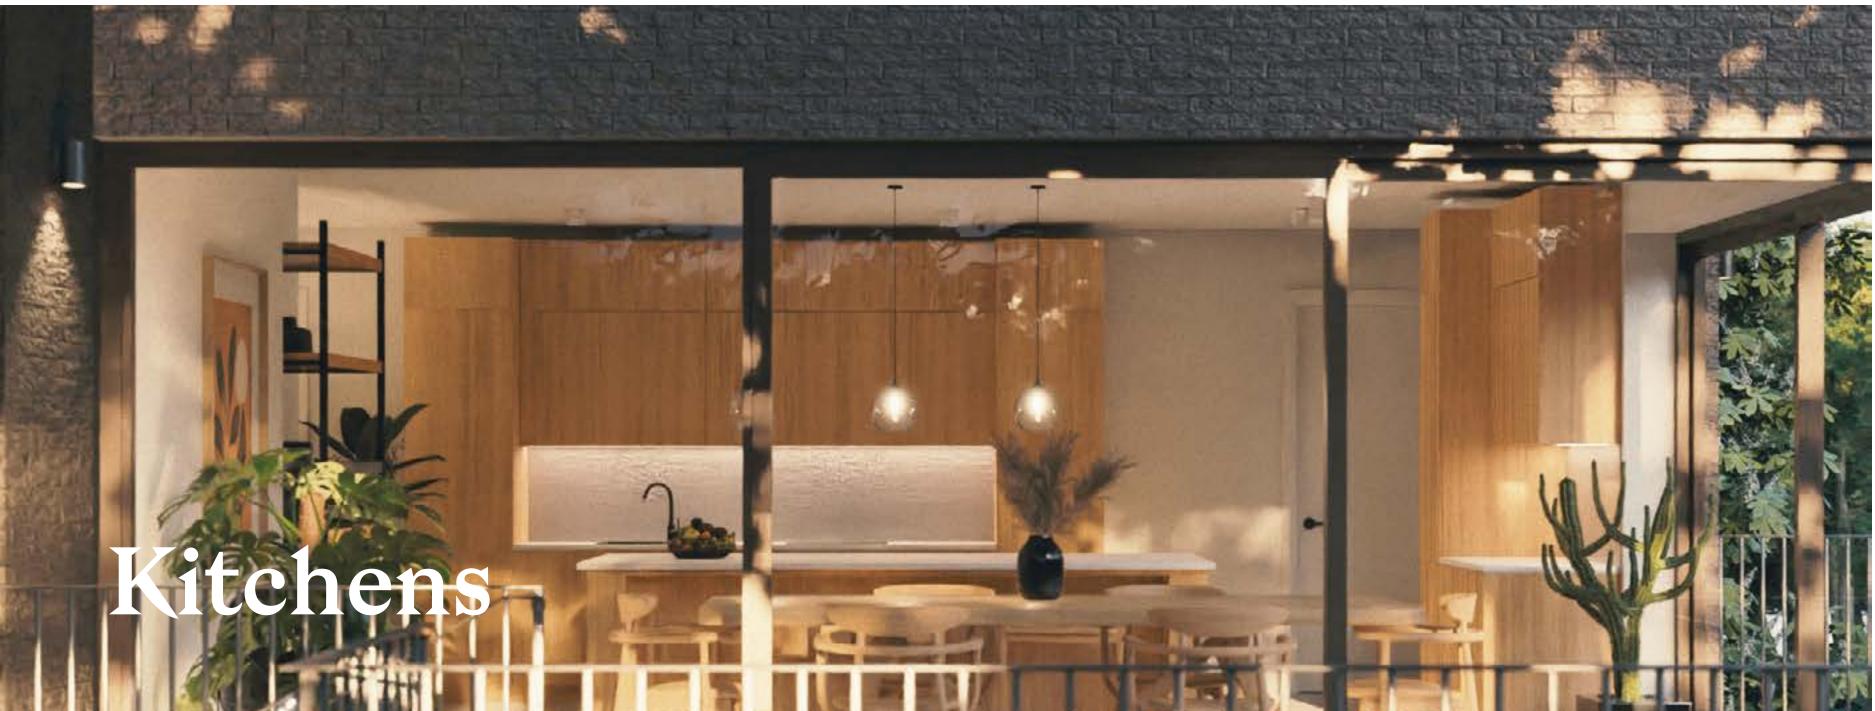

Contemporary kitchen with large feature island

Contemporary island unit feature lighting

Premium quartz worktops and splashback with LED detail Siemens electric induction hob with canopy hood extractor fan

Integrated Miele single oven in black

Integrated Miele combi oven and warming drawer in black

Integrated Siemens full height fridge

Integrated Siemens full height freezer

Integrated Miele dishwasher

Integrated wine chiller

Matte black Quooker hot tap

Stainless steel undermount 1.5 bowl sink

Porcelanosa sanitaryware

Wall hung vanity units

Heated flooring

LED feature lighting

Contemporary heated towel rails

Free-standing bathtub with modern floor standing bath tap in master ensuite