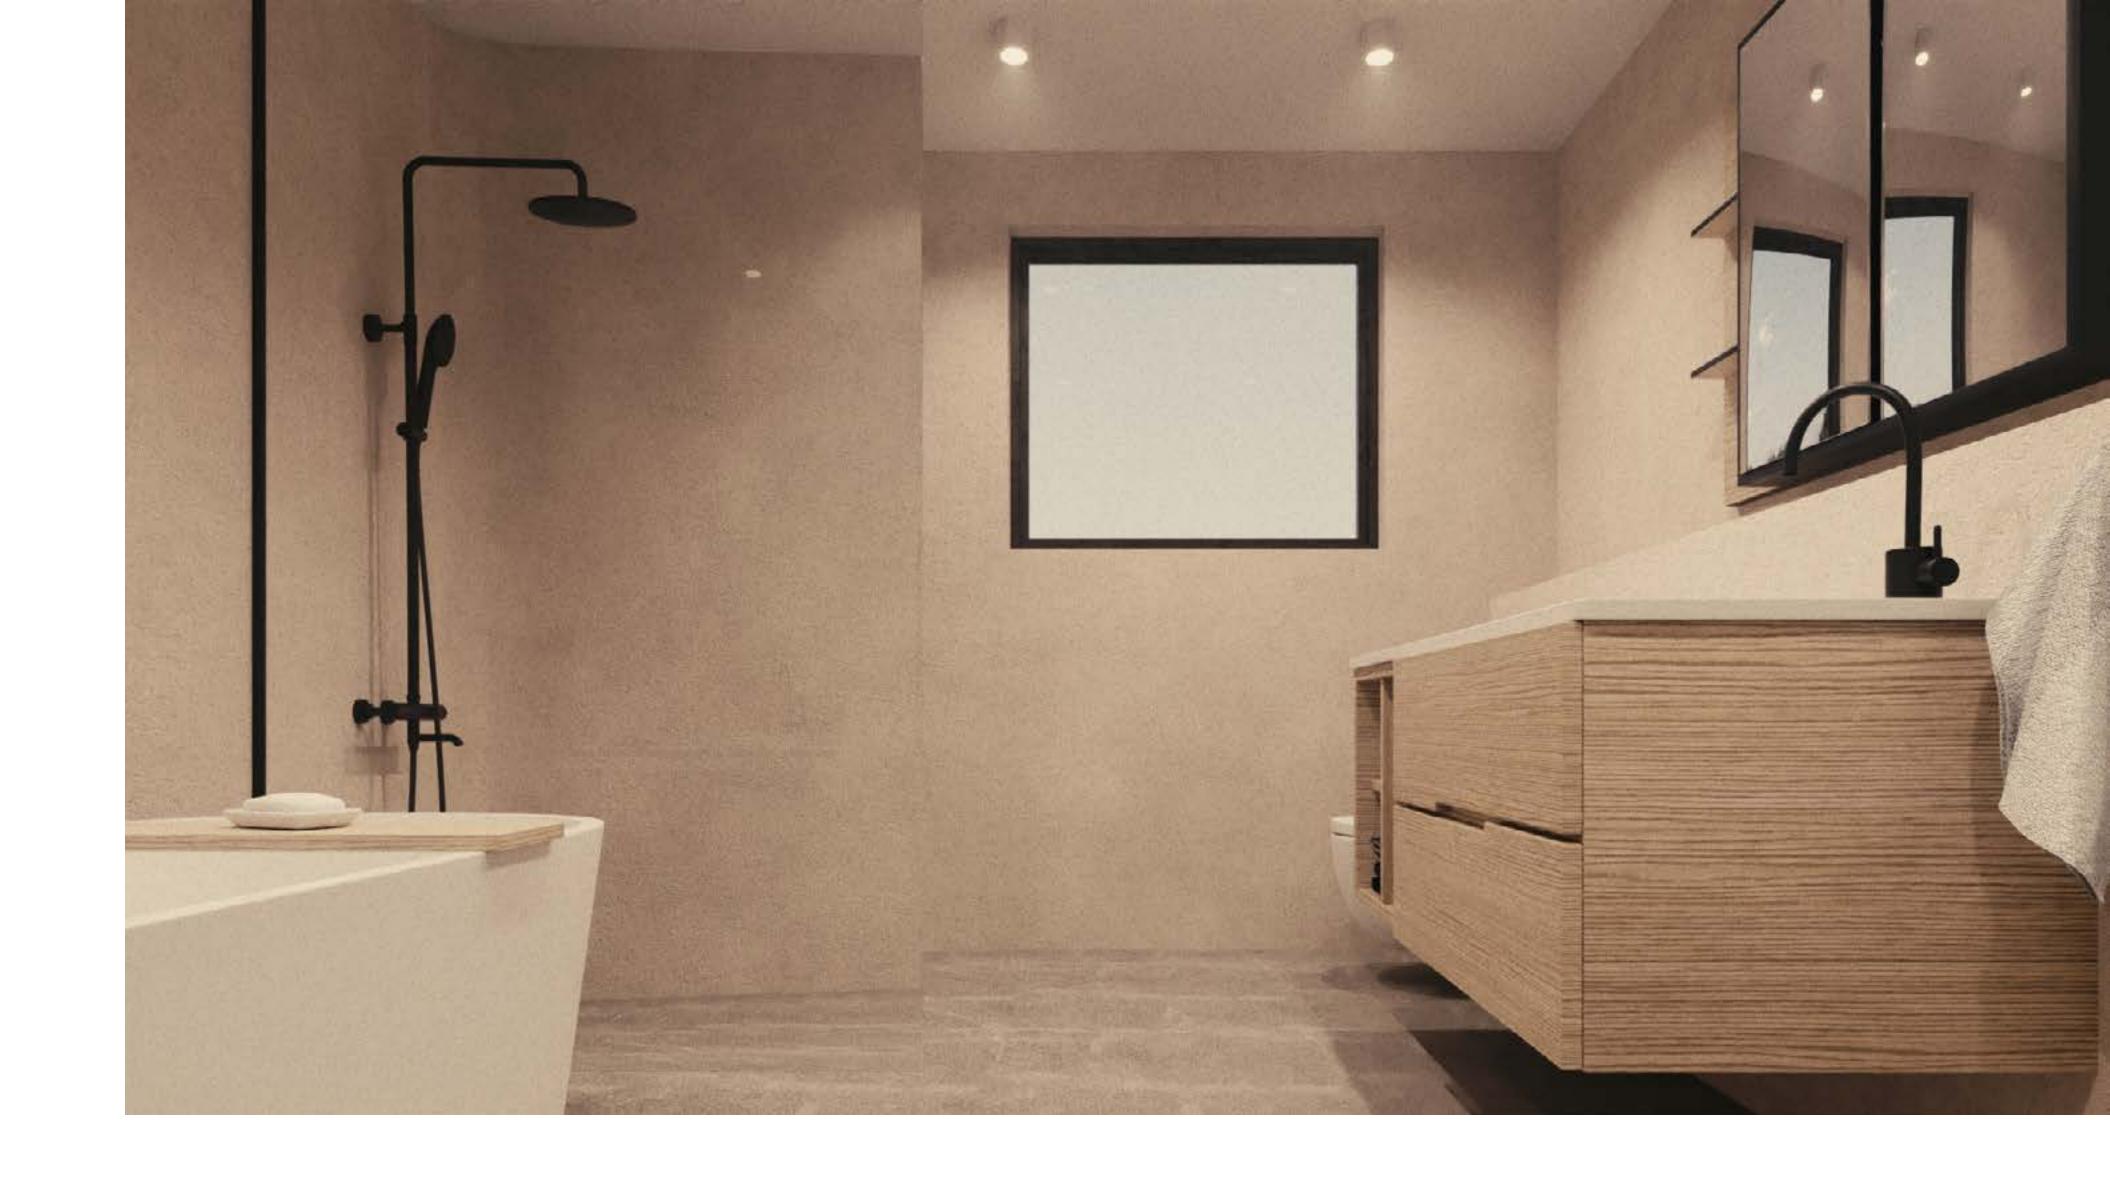

Matte black Quooker hot tap

Stainless steel undermount 1.5 bowl sink

Porcelanosa sanitaryware

Wall hung vanity units

Heated flooring

LED feature lighting

Contemporary heated towel rails

Free-standing bathtub with modern floor standing bath tap in master ensuite

Porcelain floor and wall tiles throughout all bathrooms

## Bathrooms

Full height contemporary solid timber doors, finished to wall colour

Brushed chrome ironmongery.
Optional matte black.

Internal walls painted in muted white

Contemporary skirting

Floor coverings consisting of luxurious porcelain tiles and high quality wide plank timber to ground floor and wool carpet fitted to all landing space and bedrooms