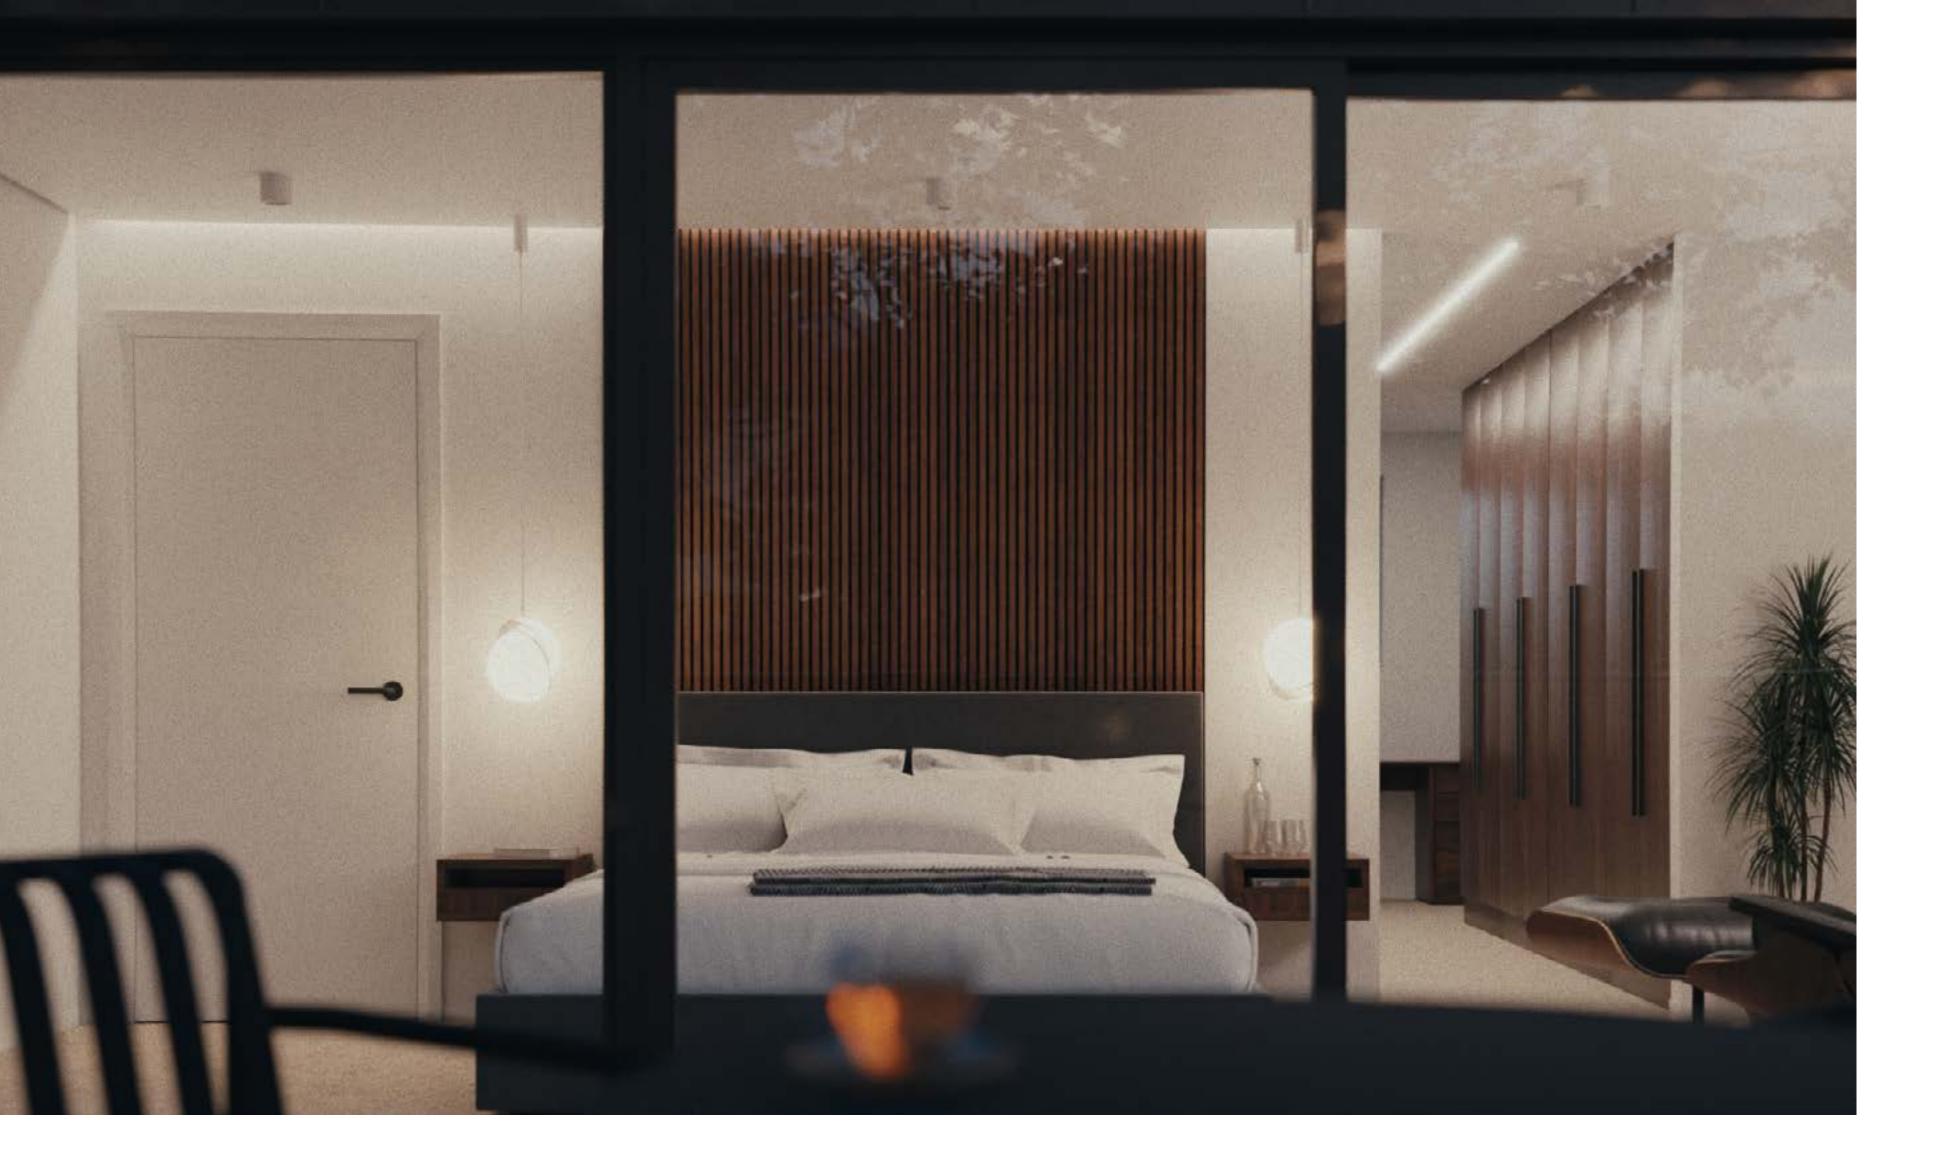

## Bathrooms

Full height contemporary solid timber doors, finished to wall colour

Brushed chrome ironmongery.
Optional matte black.

Internal walls painted in muted white

Contemporary skirting

Floor coverings consisting of luxurious porcelain tiles and high quality wide plank timber to ground floor and wool carpet fitted to all landing space and bedrooms

Optional feature timber wall cladding Fitted wardrobes to Master Suite