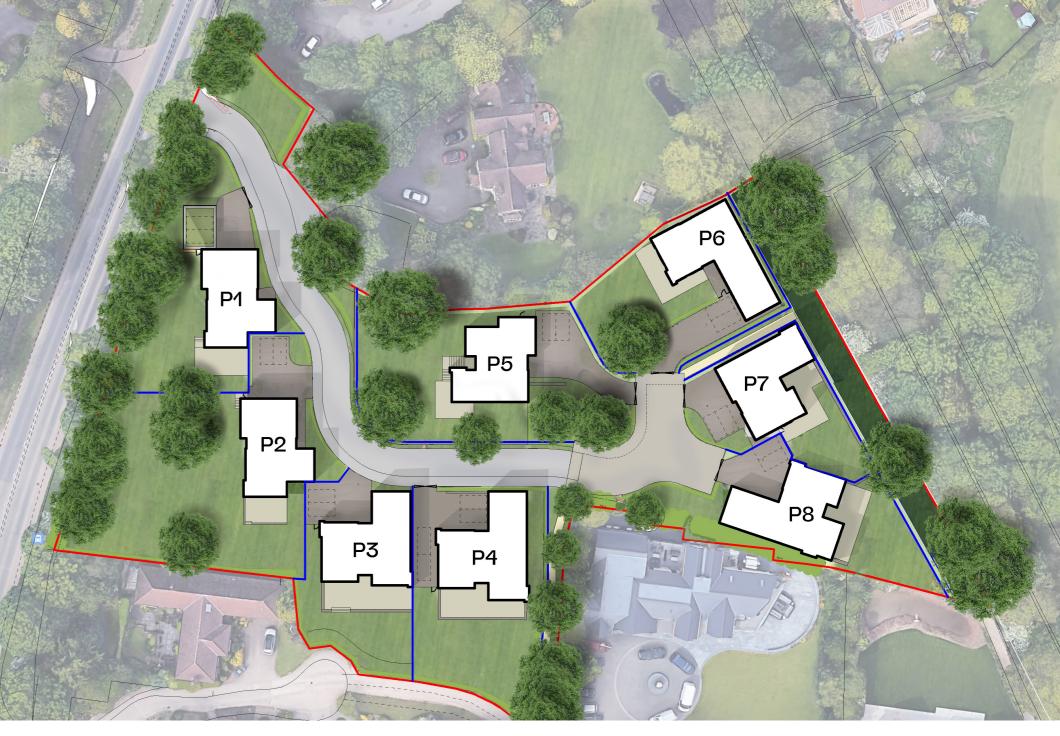

## PLOT DETAILS

|        | INTERNAL<br>FLOOR AREA<br>(SQFT) | ROOF<br>TERRACE<br>(SQFT) | DESCRIPTION                                                                                                                 |
|--------|----------------------------------|---------------------------|-----------------------------------------------------------------------------------------------------------------------------|
| PLOT 1 | 3488                             | 182                       | 5-bedroom detached house, 2 living spaces,<br>detached double secure car port, master<br>bedroom suite with outdoor terrace |
| PLOT 2 | 3521                             | 182                       | 5-bedroom detached house, 2 living spaces,<br>integrated double garage, master bedroom<br>suite with outdoor terrace        |
| PLOT 3 | 4148                             | 312                       | 5-bedroom detached house, 2 living spaces,<br>integrated double garage, master bedroom<br>suite with outdoor terrace        |
| PLOT 4 | 4638                             | 388                       | 5-bedroom detached house, 2 living spaces,<br>integrated double garage, master bedroom<br>suite with outdoor terrace        |
| PLOT 5 | TBC                              | ТВС                       | 5-bedroom detached house, 2 living spaces,<br>integrated double garage, master bedroom<br>suite with outdoor terrace        |
| PLOT 6 | TBC                              | ТВС                       | 5-bedroom detached house, 2 living spaces,<br>integrated double garage, master bedroom<br>suite with outdoor terrace        |
| PLOT 7 | TBC                              | ТВС                       | 5-bedroom detached house, 2 living spaces,<br>integrated double garage, master bedroom<br>suite with outdoor terrace        |
| PLOT 8 | TBC                              | TBC                       | 5-bedroom detached house, 2 living spaces,<br>integrated double garage, master bedroom<br>suite with outdoor terrace        |

Note: All figures are indicative only

Site n In line

Site map is indicative only and subject to change.

In line with our policy of continuous improvement we reserve the right to alter the layout, building style, landscaping and specifications at any time without notice.