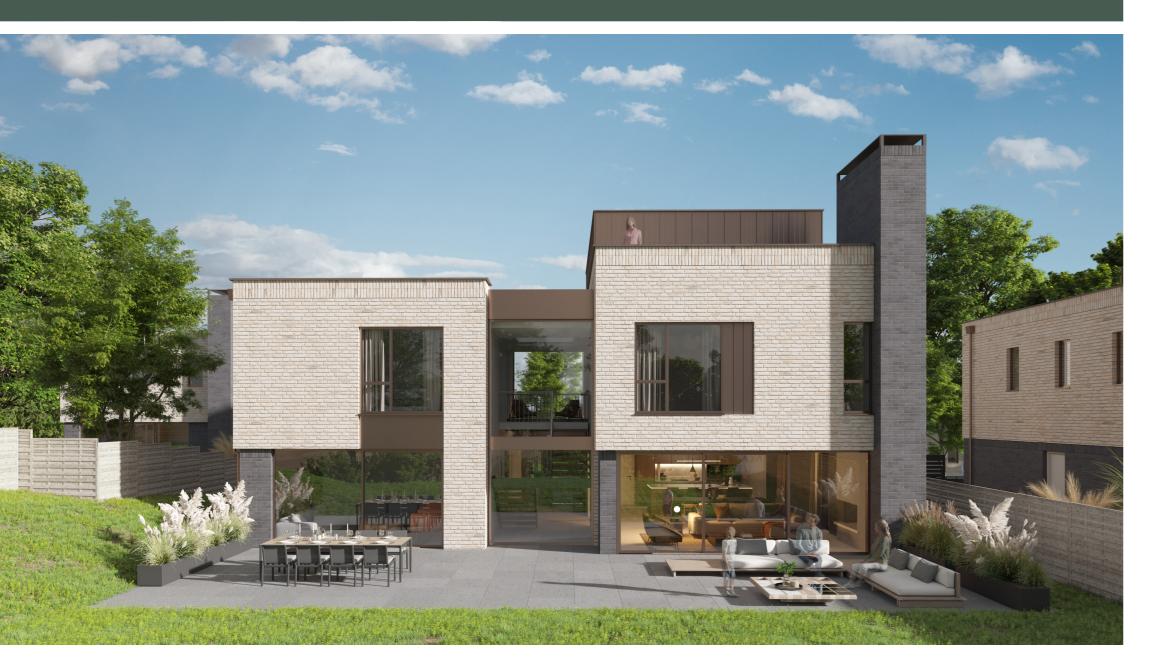

## UNIQUE LOCATION IN THE HEART OF EDWALTON

We are delighted to offer the sale of eight stunning contemporary homes situated in the heart of Edwalton, one of the most desirable locations in the Midlands. The properties are located on a private drive in a unique setting of mature trees and open space and neighbouring the most exclusive homes in the area.

The properties will be highly efficient in terms of heat retention, drastically reducing running costs and the long-term impact on the environment. The properties are arranged over three floors with generous sized bedrooms, private bathrooms, a stunning open plan kitchen/living /dining room along with further functional rooms for modern living. The luxurious design of the properties is complemented by a range of bespoke and high end finishes throughout the properties formed by our own in-house trades.

Contemporary external architecture with two tone brickwork detailing and standing-seam cladding

Grand entrance lobby with double height area, with large windows to enhance natural light

Exclusive location in Edwalton, 5 minute drive to central West Bridgford and 10 minute drive to central Nottingham and walking distance to excellent schooling

Large open plan family room including kitchen, living and dining area designed to flow into outside entertaining areas

Extensive master suite nestled amongst the tree canopies with dressing room, luxurious en-suite with free standing bath and private balcony Four additional double bedrooms, some with private en-suites