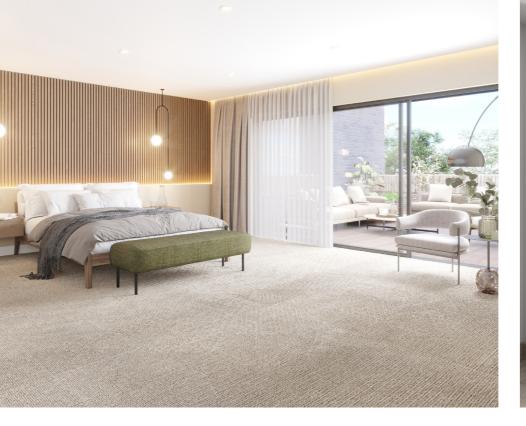

Large open plan family room including kitchen, living and dining area designed to flow into outside entertaining areas

Extensive master suite nestled amongst the tree canopies with dressing room, luxurious en-suite with free standing bath and private balcony Four additional double bedrooms, some with private en-suites

- Full height contemporary solid timber doors, finished to wall colour
- Brushed chrome ironmongery. Optional matte black.
- Internal walls painted in muted white
- Contemporary skirting

Floor coverings consisting of luxurious porcelain tiles and high quality wide plank timber to ground floor and wool carpet fitted to all landing space and bedrooms

Optional feature timber wall cladding

Fitted wardrobes to Master Suite

LANDSCAPING

- Contemporary hard and soft landscaping Seamless patio connection to open plan kitchen-dining-living space
- Optional outdoor kitchen
- Remote access gates to private drive