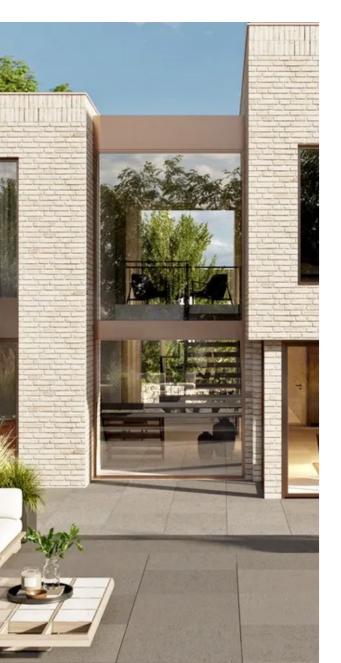

Contemporary external architecture with two tone brickwork detailing and standing-seam cladding

Grand entrance lobby with double height area, with large windows to enhance natural light

Exclusive location in Edwalton, 5 minute drive to central West Bridgford and 10 minute drive to central Nottingham and walking distance to excellent schooling

Large open plan family room including kitchen, living and dining area designed to flow into outside entertaining areas

Extensive master suite nestled amongst the tree canopies with dressing room, luxurious en-suite with free standing bath and private balcony Four additional double bedrooms, some with private en-suites