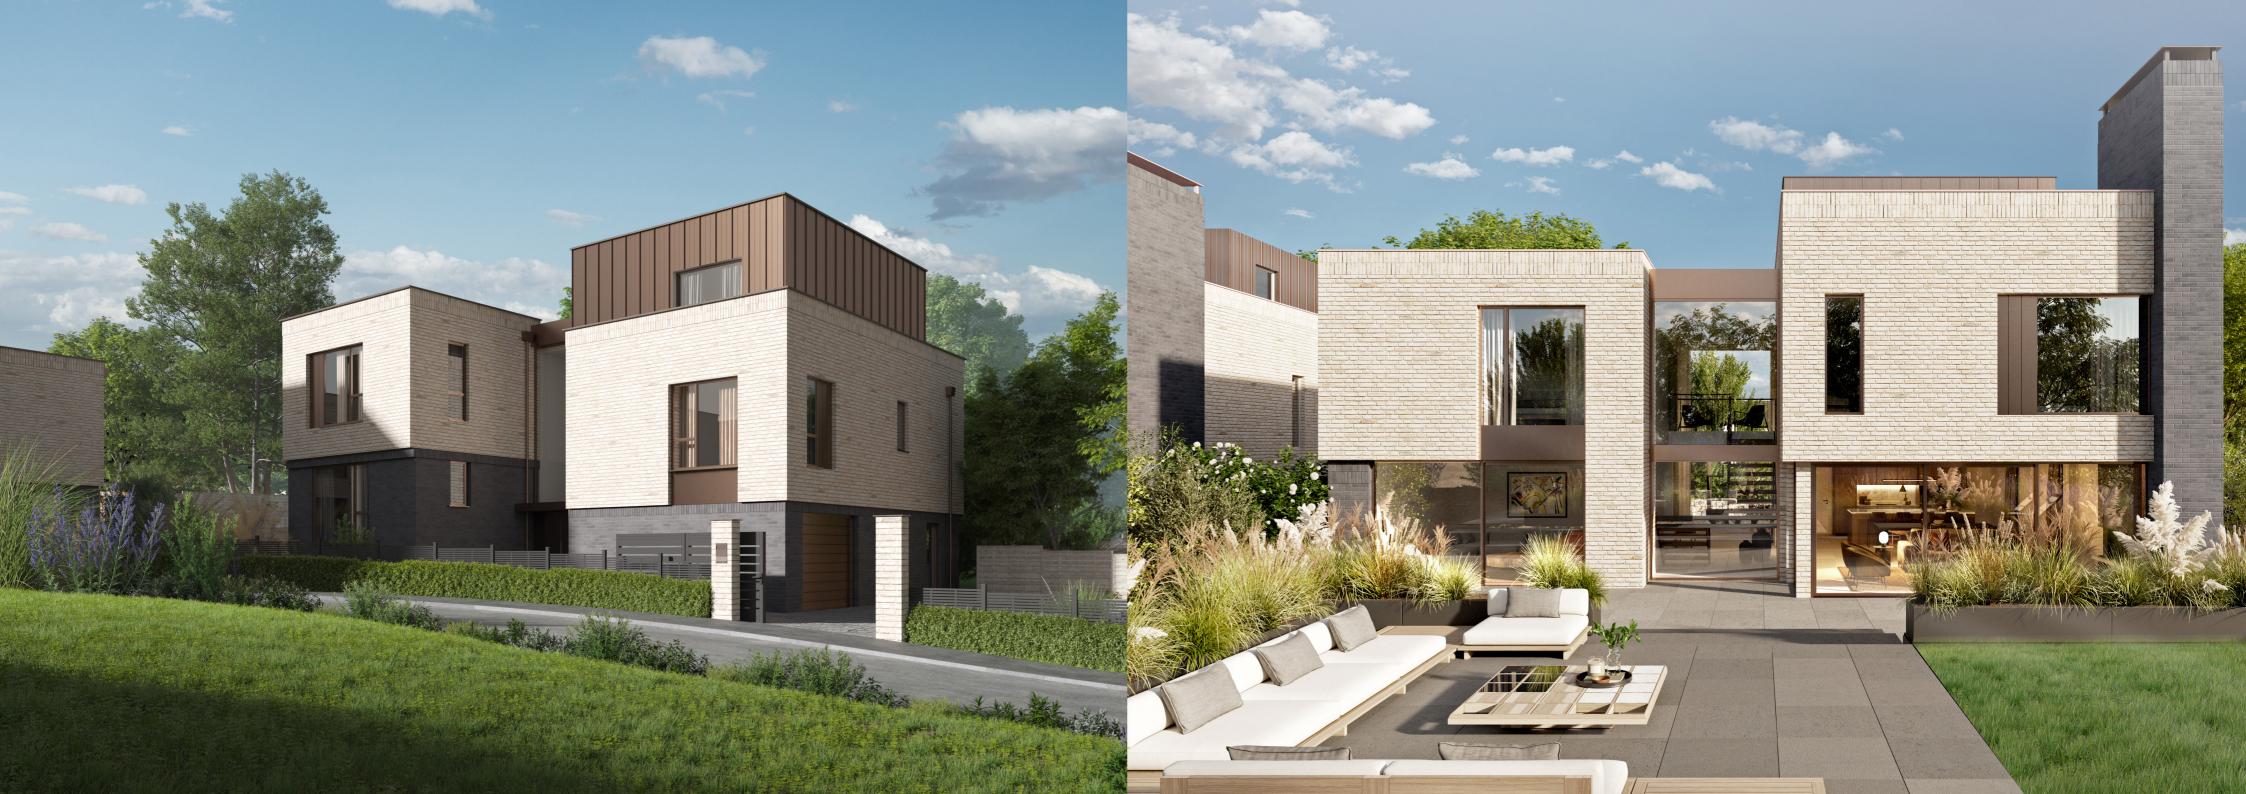

Contemporary external architecture with two tone brickwork detailing and standing-seam cladding

Grand entrance lobby with double height area, with large windows to enhance natural light

Exclusive location in Edwalton, 5 minute drive to central West Bridgford and 10 minute drive to central Nottingham and walking distance to excellent schooling

## INDIVIDUALITY

Each plot has been individually considered to offer the very best design and layout, giving you the perfect balance of functionality, style and comfort.

Each of our houses come as standard with high quality finishes, fixtures and fittings. However our general specification can be tailored to suit your personal requirements.

Optional feature timber wall cladding

Fitted wardrobes to Master Suite

LANDSCAPING

- Contemporary hard and soft landscaping Seamless patio connection to open plan kitchen-dining-living space
- Optional outdoor kitchen
- Remote access gates to private drive