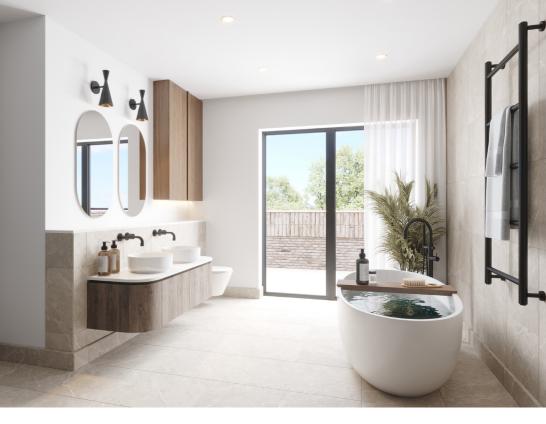

Large open plan family room including kitchen, living and dining area designed to flow into outside entertaining areas

Extensive master suite nestled amongst the tree canopies with dressing room, luxurious en-suite with free standing bath and private balcony Four additional double bedrooms, some with private en-suites

Porcelanosa sanitaryware Wall hung vanity units Heated flooring LED feature lighting Contemporary heated towel rails Free-standing bathtub with modern floor standing bath tap in master en-suite Porcelain floor and wall tiles throughout all bathrooms