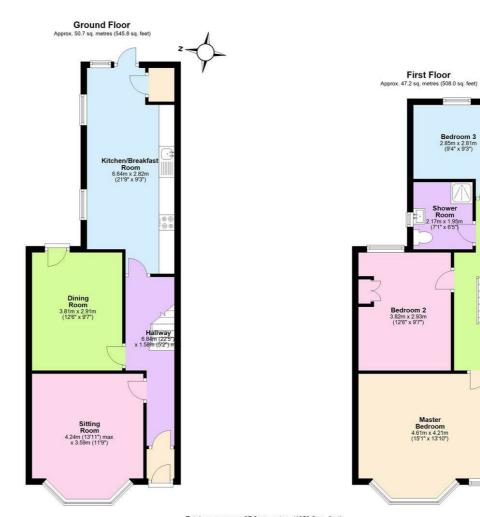

## Sitting Room

13'11 max x 11'9 (4.24m max x 3.58m)

**Dining Room** 12'6 x 9'7 (3.81m x 2.92m)

**Kitchen/Breakfast Room** 21'9 x 9'3 (6.63m x 2.82m)

**Master Bedroom** 15'1 x 13'10 (4.60m x 4.22m)

**Bedroom Two** 12'6 x 9'7 (3.81m x 2.92m)

**Bedroom Three** 9'4 x 9'3 (2.84m x 2.82m)

**Shower Room** 7'1 x 6'5 (2.16m x 1.96m)

#### **Floor Plan**

Total area: approx. 97.9 sq. metres (1053.8 sq. feet) 60 Winchester Rd, Bristol