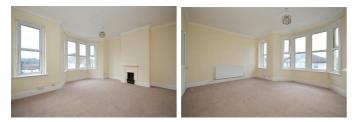

## Sitting Room

13'11 max x 11'9 (4.24m max x 3.58m)

**Dining Room** 12'6 x 9'7 (3.81m x 2.92m)

**Kitchen/Breakfast Room** 21'9 x 9'3 (6.63m x 2.82m)

**Master Bedroom** 15'1 x 13'10 (4.60m x 4.22m)

**Bedroom Two** 12'6 x 9'7 (3.81m x 2.92m)