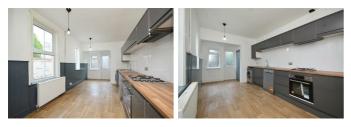

## Sitting Room

13'11 max x 11'9 (4.24m max x 3.58m)

**Dining Room** 12'6 x 9'7 (3.81m x 2.92m)

**Kitchen/Breakfast Room** 21'9 x 9'3 (6.63m x 2.82m)

**Master Bedroom** 15'1 x 13'10 (4.60m x 4.22m)

**Bedroom Two** 12'6 x 9'7 (3.81m x 2.92m)