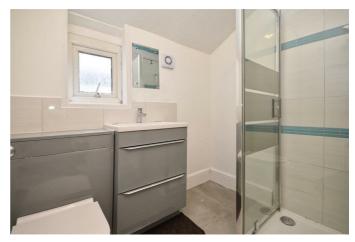

**Bedroom Three** 9'4 x 9'3 (2.84m x 2.82m)

**Shower Room** 7'1 x 6'5 (2.16m x 1.96m)