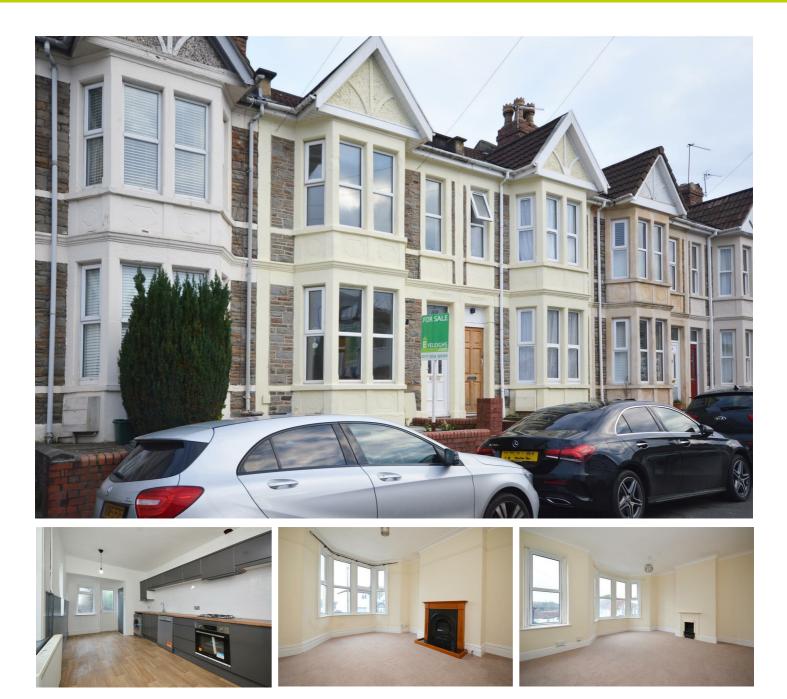

# 60 Winchester Road, Bristol, BS4 3NH

# £399,950

This lovely period terraced home is perfectly situated in the heart of the Brislington community with the ever popular Holymead Primary School junior site right on your door step and with the many local amenities of Sandy Park and its direct commuter routes to the City just at the end of the road! The accommodation is bright and spacious and retains defined sitting and dining areas. The kitchen is large and has been newly refitted with plenty of units and workspace as well as appliances included. Upstairs are three good sized bedrooms and a shower room. Outside, there's an enclosed garden to the rear offering a good level of privacy. Freshly painted and re-carpeted and offered for sale with the huge benefit of having no onward chain, this is a great property, in a fabulous location and interest is sure to be strong. Call Eveleighs to book your viewing now!

## Sitting Room

13'11 max x 11'9 (4.24m max x 3.58m)

**Dining Room** 12'6 x 9'7 (3.81m x 2.92m)

**Kitchen/Breakfast Room** 21'9 x 9'3 (6.63m x 2.82m)

**Master Bedroom** 15'1 x 13'10 (4.60m x 4.22m)

**Bedroom Two** 12'6 x 9'7 (3.81m x 2.92m)

**Bedroom Three** 9'4 x 9'3 (2.84m x 2.82m)

**Shower Room** 7'1 x 6'5 (2.16m x 1.96m)