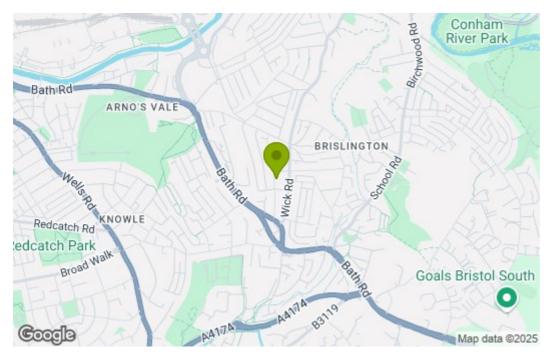

e huge benefit of having no onward chain, this is a great property, in a fabulous location and interest is sure to be strong. Call Eveleighs to book your viewing now!

### **Entrance Hallway**

## Sitting Room

13'11 max x 11'9 (4.24m max x 3.58m)



**Dining Room** 12'6 x 9'7 (3.81m x 2.92m)



**Kitchen/Breakfast Room** 21'9 x 9'3 (6.63m x 2.82m)



**Master Bedroom** 15'1 x 13'10 (4.60m x 4.22m)



**Bedroom Two** 12'6 x 9'7 (3.81m x 2.92m)



**Bedroom Three** 9'4 x 9'3 (2.84m x 2.82m)



**Shower Room** 7'1 x 6'5 (2.16m x 1.96m)



### Rear Garden



#### **Rear Elevation**



#### General

The land in this title is subject to a perpetual yearly rentcharge of £2.15s

#### **Floor Plan**



Total area: approx. 97.9 sq. metres (1053.8 sq. feet) 60 Winchester Rd, Bristol

#### Area Map



#### **Energy Efficiency Graph**



These particulars, whilst believed to be accurate are set out as a general outline only for guidance and do not constitute any part of an offer or contract. Intending purchasers should not rely on them as statements of representation of fact, but must satisfy themselves by inspection or otherwise as to their accuracy. No person in this firms employment has the authority to make or give any representation or warranty in respect of the property.