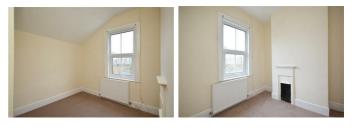

## Sitting Room

13'11 max x 11'9 (4.24m max x 3.58m)

**Dining Room** 12'6 x 9'7 (3.81m x 2.92m)

**Kitchen/Breakfast Room** 21'9 x 9'3 (6.63m x 2.82m)

**Master Bedroom** 15'1 x 13'10 (4.60m x 4.22m)

**Bedroom Two** 12'6 x 9'7 (3.81m x 2.92m)