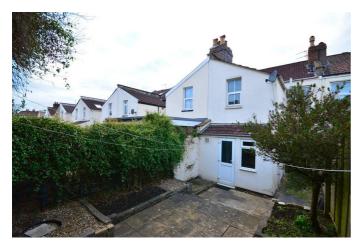

es included. Upstairs are three good sized bedrooms and a shower room. Outside, there's an enclosed garden to the rear offering a good level of privacy. Freshly painted and re-carpeted and offered for sale with the huge benefit of having no onward chain, this is a great property, in a fabulous location and interest is sure to be strong. Call Eveleighs to book your viewing now!

### **Entrance Hallway**

## Sitting Room

13'11 max x 11'9 (4.24m max x 3.58m)



**Dining Room** 12'6 x 9'7 (3.81m x 2.92m)



**Kitchen/Breakfast Room** 21'9 x 9'3 (6.63m x 2.82m)



**Master Bedroom** 15'1 x 13'10 (4.60m x 4.22m)



**Bedroom Two** 12'6 x 9'7 (3.81m x 2.92m)



**Bedroom Three** 9'4 x 9'3 (2.84m x 2.82m)



**Shower Room** 7'1 x 6'5 (2.16m x 1.96m)



### Rear Garden



#### **Rear Elevation**



#### General

The land in this title is subject to a perpetual yearly rentcharge of £2.15s

#### **Floor Plan**



Total area: approx. 97.9 sq. metres (1053.8 sq. feet) 60 Winchester Rd, Bristol

#### Area Map



#### **Energy Efficiency Graph**



These particulars, whilst believed to be accurate are set out as a general outline only for guidance and do not constitute any part of an offer or contract. Intending purchasers should not rely on them as statements of representation of fact, but must satisfy themselves by inspection or otherwise as to their accuracy. No person in this firms employment has the authority to make or give any representation or warranty in respect of the property.