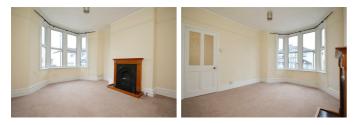

## Sitting Room

13'11 max x 11'9 (4.24m max x 3.58m)

**Dining Room** 12'6 x 9'7 (3.81m x 2.92m)

**Kitchen/Breakfast Room** 21'9 x 9'3 (6.63m x 2.82m)

**Master Bedroom** 15'1 x 13'10 (4.60m x 4.22m)

**Bedroom Two** 12'6 x 9'7 (3.81m x 2.92m)