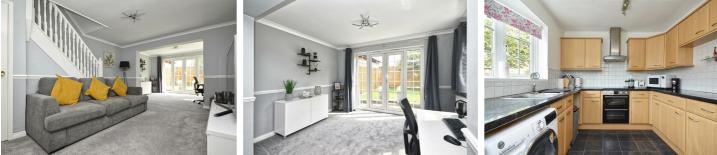

Adding to the character of this property is the ground floor extension that houses a generous sitting/dining room. This large, open space is perfect for entertaining guests or simply enjoying a quiet evening at home. The kitchen is practical, catering to all your culinary needs.

### **Kitchen** 9'0" x 9'0" (2.75 x 2.75)

# Sitting / Dining Room

**Sitting Area** 15'7" 12'5" (4.76 3.79)

# **Dining Area** 12'5" x 9'3" (3.79 x 2.83)