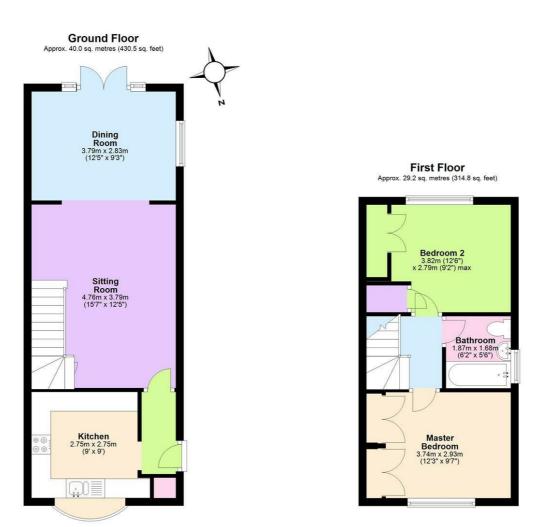

#### **Floor Plan**

Total area: approx. 69.2 sq. metres (745.3 sq. feet)

#### **Entrance Hall**

### **Kitchen** 9'0" x 9'0" (2.75 x 2.75)

# Sitting / Dining Room

**Sitting Area** 15'7" 12'5" (4.76 3.79)

# **Dining Area** 12'5" x 9'3" (3.79 x 2.83)

# **First Floor Landing**

**Bedroom One** 12'3" × 9'7" (3.74 × 2.93)

#### **Bedroom Two** 12'6" x 9'1" (3.82 x 2.79)

# **Bathroom** 6'1" x 5'6" (1.87 x 1.68)