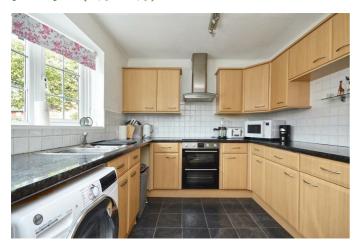

Adding to the character of this property is the ground floor extension that houses a generous sitting/dining room. This large, open space is perfect for entertaining guests or simply enjoying a quiet evening at home. The kitchen is practical, catering to all your culinary needs.

### **Kitchen** 9'0" x 9'0" (2.75 x 2.75)