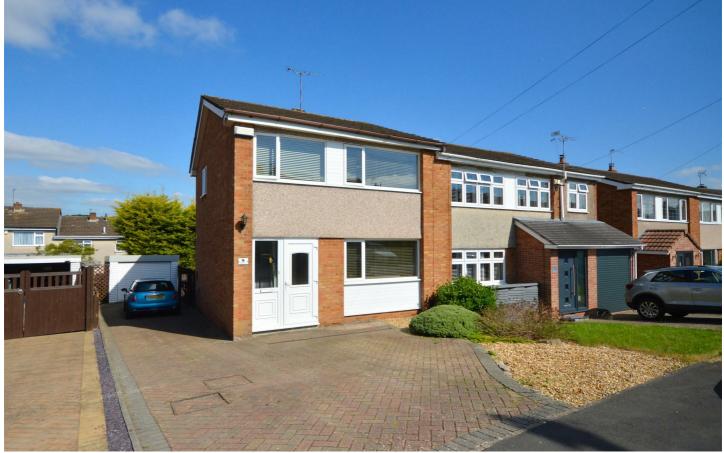

## 9 Honeymead, Bristol, BS14 9JW £350,000

A beautifully presented semi detached home situated in a cul de sac just off of the Wells Road giving good access to Bristol City Centre transport links. Bright and airy throughout with the accommodation in brief comprising, entrance porch, hallway, sitting room to the front aspect with a walkway through to the separate dining room with patio doors leading to the rear garden. The kitchen is modern with white gloss units, integrated appliances including, fridge/freezer, washing machine and dishwasher. Plus a built in oven and hob. A good size pantry unit and a nice view over looking the garden. The extensive driveway providing off street parking for up to four vehicles which leads to a detached single garage and a courtesy gate to the rear garden. The rear garden has steps down from the dining area, leading to an area laid to patio with the remainder laid to lawn with a stepping stone pathway to the rear shed. All enclosed by fencing and a courtesy gate to the driveway. Fitted with Elkatherm Electric Radiators throughout and upvc double glazed. Call the Eveleighs Whitchurch Team for further information.

- Cul De Sac Location
- Three Bedrooms
- Fitted Modern Kitchen with Integrated Extensive Driveway & Garage Appliances
- Enclosed Rear Garden
- Elkatherm Electric Radiators

- No Onward Chain
- Two Separate Reception Rooms
- Double Glazing
- Beautifully Presented Throughout