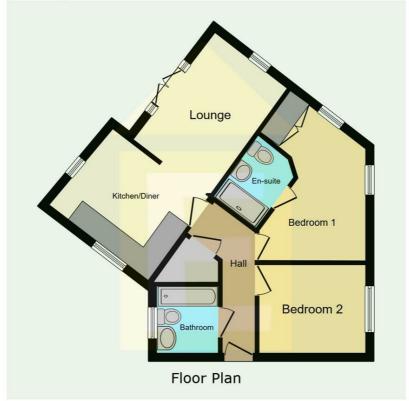

## 48 Sunflower Road, Bristol, BS16 7JT

This floor plan is for illustrative purposes only. It is not drawn to scale. Any measurements, floor area (including any total floor area), openings and orientations are approximate. No details are guaranteed, they cannot be relied upon for any purpose and do not form any part of any agreement. No liability is taken for any error, omission or misstatement. A party must rely upon its own inspection(s). Powered by www.Propertybox.io

The property boasts two beautiful bedrooms. The master bedroom is a spacious double, featuring an ensuite bathroom and built-in wardrobes, providing ample storage space. The second bedroom is also a double, offering plenty of room for relaxation and office space with lovely views over the green to the front of the property

There is a main bathroom which has a bath with shower over, WC, wash hand basin and a heated towel rail.

The kitchen is a dream come true for the culinary enthusiast. Flooded with natural light, it also has space for a dining table and chairs and comes fully equipped with built-in appliances.

The open-plan reception room is a real showstopper, with large windows and patio doors provide plenty of natural light and stunning views. One of the unique features of this flat is the access to the balcony from the reception room, a perfect spot to enjoy a cup of coffee or simply relax and take in the view.