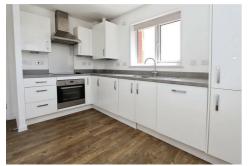

There is a main bathroom which has a bath with shower over, WC, wash hand basin and a heated towel rail.

The kitchen is a dream come true for the culinary enthusiast. Flooded with natural light, it also has space for a dining table and chairs and comes fully equipped with built-in appliances.