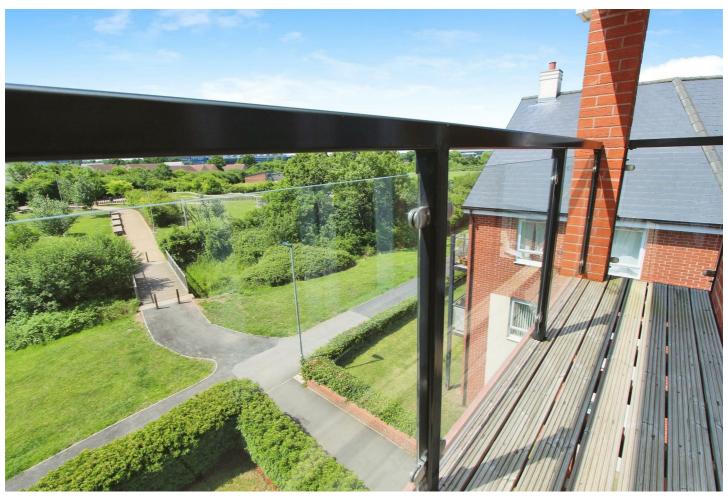

The open-plan reception room is a real showstopper, with large windows and patio doors provide plenty of natural light and stunning views. One of the unique features of this flat is the access to the balcony from the reception room, a perfect spot to enjoy a cup of coffee or simply relax and take in the view.

One more thing! This flat comes with parking, which is a rare find in such a bustling area.