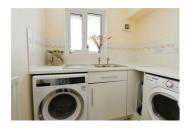

#### **Entrance Hall**

**Downstairs Cloakroom** 

**Utility Room** 

Office / Bedroom Three 10'10" x 8'4" (3.31 x 2.56)

First Floor Landing 10'4" x 6'8" (3.15 x 2.05)

**Kitchen / Breakfast Room** 15'5" x 11'11" (4.71 x 3.65)