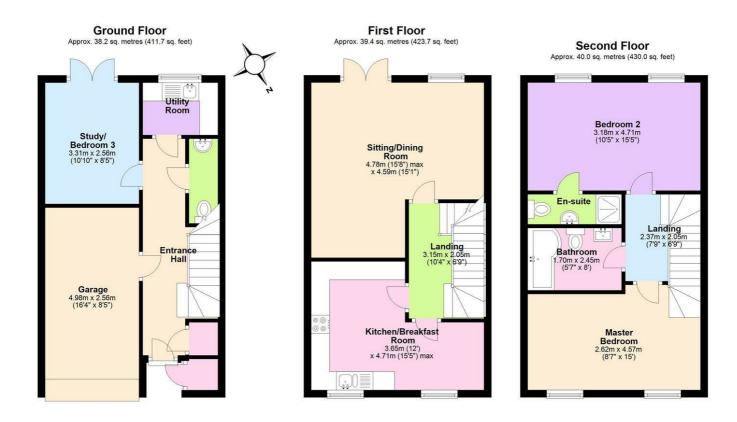

#### **Entrance Hall**

**Downstairs Cloakroom** 

**Utility Room** 

Office / Bedroom Three 10'10" x 8'4" (3.31 x 2.56)

First Floor Landing 10'4" x 6'8" (3.15 x 2.05)

**Kitchen / Breakfast Room** 15'5" x 11'11" (4.71 x 3.65)

**Sitting / Dining Room** 15'8" x 15'0" (4.78 x 4.59)

**Balcony** 

**Second Floor Landing** 7'9" x 6'8" (2.37 x 2.05)

**Bedroom One** 14'11" x 8'7" (4.57 x 2.62)

## **En Suite**

**Bedroom Two** 15'5" x 10'5" (4.71 x 3.18)

Family Bathroom 8'0" x 5'6" (2.45 x 1.70)

**Garage** 16'4" x 8'4" (4.98 x 2.56)

### Outside

**View to Rear** 

Total area: approx. 117.6 sq. metres (1265.5 sq. feet)

14 The pavillions, Bristol