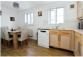

The house features a generous sitting room room with a balcony that provides stunning views overlooking the Imperial Ground. This space is perfect for relaxing evenings or entertaining guests. The open-plan kitchen is equipped with all the essentials and also includes a dining space, making it an ideal place for family meals and social gatherings.

#### **Entrance Hall**

**Downstairs Cloakroom** 

**Utility Room** 

Office / Bedroom Three 10'10" x 8'4" (3.31 x 2.56)

First Floor Landing 10'4" x 6'8" (3.15 x 2.05)

**Kitchen / Breakfast Room** 15'5" x 11'11" (4.71 x 3.65)