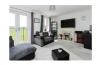

The house features a generous sitting room room with a balcony that provides stunning views overlooking the Imperial Ground. This space is perfect for relaxing evenings or entertaining guests. The open-plan kitchen is equipped with all the essentials and also includes a dining space, making it an ideal place for family meals and social gatherings.

**Sitting / Dining Room** 15'8" x 15'0" (4.78 x 4.59)

**Balcony** 

**Second Floor Landing** 7'9" x 6'8" (2.37 x 2.05)

**Bedroom One** 14'11" x 8'7" (4.57 x 2.62)