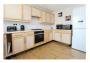

The house features a generous sitting room room with a balcony that provides stunning views overlooking the Imperial Ground. This space is perfect for relaxing evenings or entertaining guests. The open-plan kitchen is equipped with all the essentials and also includes a dining space, making it an ideal place for family meals and social gatherings.

#### **Entrance Hall**

**Downstairs Cloakroom** 

**Utility Room** 

Office / Bedroom Three 10'10" x 8'4" (3.31 x 2.56)

First Floor Landing 10'4" x 6'8" (3.15 x 2.05)

**Kitchen / Breakfast Room** 15'5" x 11'11" (4.71 x 3.65)