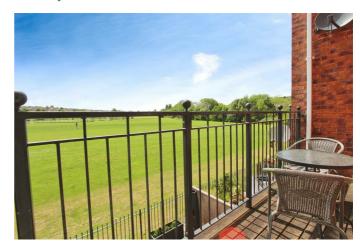

The house features a generous sitting room room with a balcony that provides stunning views overlooking the Imperial Ground. This space is perfect for relaxing evenings or entertaining guests. The open-plan kitchen is equipped with all the essentials and also includes a dining space, making it an ideal place for family meals and social gatherings.

**Sitting / Dining Room** 15'8" x 15'0" (4.78 x 4.59)

**Balcony** 

**Second Floor Landing** 7'9" x 6'8" (2.37 x 2.05)

**Bedroom One** 14'11" x 8'7" (4.57 x 2.62)