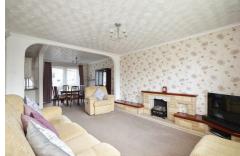

The ground floor features an open-plan design, with designated living and dining spaces which seamlessly link to the spacious and light kitchen, providing an ideal space for entertaining.

On the first floor, the property boasts three bedrooms; two spacious double rooms and a good single room. Additionally, there's a modern shower room.

# Hallway

**Open Plan Living** 

**Sitting Room** 13'11 x 12'1 (4.24m x 3.68m)

**Landing** 9'8 x 7'7 (2.95m x 2.31m)

**Master Bedroom** 13'11 x 11'1 (4.24m x 3.38m)

**Bedroom Two** 11'7 x 10'7 (3.53m x 3.23m)