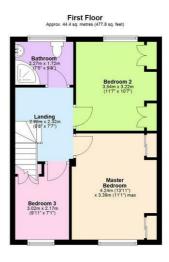

The ground floor features an open-plan design, with designated living and dining spaces which seamlessly link to the spacious and light kitchen, providing an ideal space for entertaining.

On the first floor, the property boasts three bedrooms; two spacious double rooms and a good single room. Additionally, there's a modern shower room.

**Bedroom Three** 9'11 x 7'1 (3.02m x 2.16m)

**Shower Room** 7'5 x 5'8 (2.26m x 1.73m)

**Rear Garden** 

**Garage** 26'3 x 7'1 (8.00m x 2.16m)

**Rear Elevation** 

#### Floor Plan