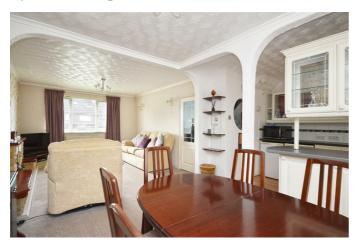

The ground floor features an open-plan design, with designated living and dining spaces which seamlessly link to the spacious and light kitchen, providing an ideal space for entertaining.

On the first floor, the property boasts three bedrooms; two spacious double rooms and a good single room. Additionally, there's a modern shower room.

# Hallway

**Open Plan Living** 

**Sitting Room** 13'11 x 12'1 (4.24m x 3.68m)

**Landing** 9'8 x 7'7 (2.95m x 2.31m)

**Master Bedroom** 13'11 x 11'1 (4.24m x 3.38m)

**Bedroom Two** 11'7 x 10'7 (3.53m x 3.23m)