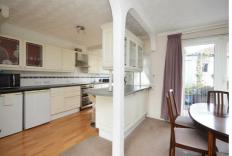

The ground floor features an open-plan design, with designated living and dining spaces which seamlessly link to the spacious and light kitchen, providing an ideal space for entertaining.

On the first floor, the property boasts three bedrooms; two spacious double rooms and a good single room. Additionally, there's a modern shower room.