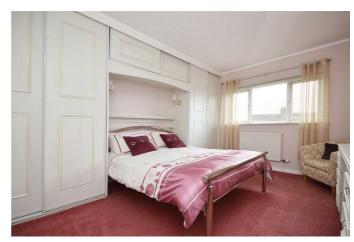

# Hallway

**Open Plan Living** 

**Sitting Room** 13'11 x 12'1 (4.24m x 3.68m)

**Landing** 9'8 x 7'7 (2.95m x 2.31m)

**Master Bedroom** 13'11 x 11'1 (4.24m x 3.38m)

**Bedroom Two** 11'7 x 10'7 (3.53m x 3.23m)