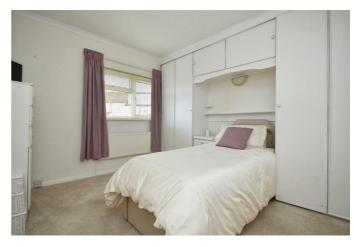

# Hallway

**Open Plan Living** 

**Sitting Room** 13'11 x 12'1 (4.24m x 3.68m)

**Landing** 9'8 x 7'7 (2.95m x 2.31m)

**Master Bedroom** 13'11 x 11'1 (4.24m x 3.38m)

**Bedroom Two** 11'7 x 10'7 (3.53m x 3.23m)

**Bedroom Three** 9'11 x 7'1 (3.02m x 2.16m)

**Shower Room** 7'5 x 5'8 (2.26m x 1.73m)

**Rear Garden** 

**Garage** 26'3 x 7'1 (8.00m x 2.16m)

**Rear Elevation** 