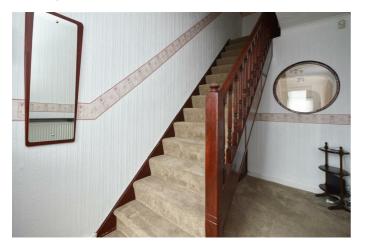

# Hallway

**Open Plan Living** 

**Sitting Room** 13'11 x 12'1 (4.24m x 3.68m)

**Landing** 9'8 x 7'7 (2.95m x 2.31m)

**Master Bedroom** 13'11 x 11'1 (4.24m x 3.38m)

**Bedroom Two** 11'7 x 10'7 (3.53m x 3.23m)