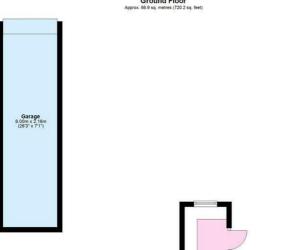

**Bedroom Three** 9'11 x 7'1 (3.02m x 2.16m)

**Shower Room** 7'5 x 5'8 (2.26m x 1.73m)

**Rear Garden** 

**Garage** 26'3 x 7'1 (8.00m x 2.16m)

**Rear Elevation** 

#### Floor Plan