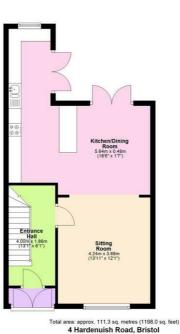

The ground floor features an open-plan design, with designated living and dining spaces which seamlessly link to the spacious and light kitchen, providing an ideal space for entertaining.

On the first floor, the property boasts three bedrooms; two spacious double rooms and a good single room. Additionally, there's a modern shower room.

# Hallway

**Open Plan Living** 

**Sitting Room** 13'11 x 12'1 (4.24m x 3.68m)

**Landing** 9'8 x 7'7 (2.95m x 2.31m)

**Master Bedroom** 13'11 x 11'1 (4.24m x 3.38m)

**Bedroom Two** 11'7 x 10'7 (3.53m x 3.23m)

#### Floor Plan