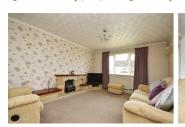

# Hallway

**Open Plan Living** 

**Sitting Room** 13'11 x 12'1 (4.24m x 3.68m)

**Landing** 9'8 x 7'7 (2.95m x 2.31m)

**Master Bedroom** 13'11 x 11'1 (4.24m x 3.38m)

**Bedroom Two** 11'7 x 10'7 (3.53m x 3.23m)