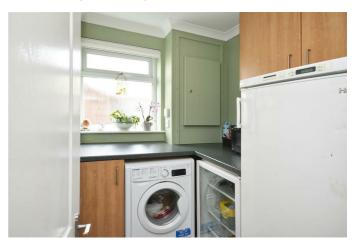

The heart of this home is the open-plan kitchen, which offers a dining space for family meals and entertaining guests. Complemented by the addition of a utility room and a downstairs wc, the layout ensures practicality. Adjacent to the kitchen, you will find a dwarf wall UPVC double glazed conservatory, providing a peaceful view of the beautifully manicured rear garden, a true delight for gardeners.

### **Entrance Hall**

**Sitting Room** 20'7" x 14'6" (6.29 x 4.42)

**Kitchen / Diner** 20'7" max x 11'6" max (6.28 max x 3.53 max)

**Conservatory** 12'0" x 7'4" (3.66 x 2.25)

**Utility Room** 6'0" x 5'3" (1.83 x 1.62)