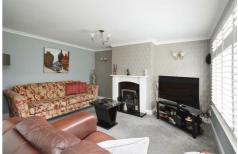

Adding to the charm of this house is a separate sitting room, featuring a cosy fireplace, which offers a perfect space for relaxation and family gathering. The bathroom is elegantly appointed with a walk-in shower rain shower for added luxury.