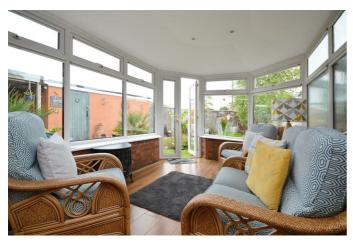

The heart of this home is the open-plan kitchen, which offers a dining space for family meals and entertaining guests. Complemented by the addition of a utility room and a downstairs wc, the layout ensures practicality. Adjacent to the kitchen, you will find a dwarf wall UPVC double glazed conservatory, providing a peaceful view of the beautifully manicured rear garden, a true delight for gardeners.

### **Entrance Hall**

**Sitting Room** 20'7" x 14'6" (6.29 x 4.42)

**Kitchen / Diner** 20'7" max x 11'6" max (6.28 max x 3.53 max)

**Conservatory** 12'0" x 7'4" (3.66 x 2.25)

**Utility Room** 6'0" x 5'3" (1.83 x 1.62)