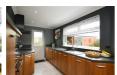

The heart of this home is the open-plan kitchen, which offers a dining space for family meals and entertaining guests. Complemented by the addition of a utility room and a downstairs wc, the layout ensures practicality. Adjacent to the kitchen, you will find a dwarf wall UPVC double glazed conservatory, providing a peaceful view of the beautifully manicured rear garden, a true delight for gardeners.

### **Entrance Hall**

**Sitting Room** 20'7" x 14'6" (6.29 x 4.42)

**Kitchen / Diner** 20'7" max x 11'6" max (6.28 max x 3.53 max)

**Conservatory** 12'0" x 7'4" (3.66 x 2.25)

**Utility Room** 6'0" x 5'3" (1.83 x 1.62)