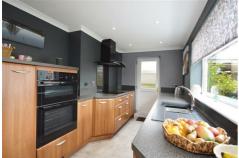

The heart of this home is the open-plan kitchen, which offers a dining space for family meals and entertaining guests. Complemented by the addition of a utility room and a downstairs wc, the layout ensures practicality. Adjacent to the kitchen, you will find a dwarf wall UPVC double glazed conservatory, providing a peaceful view of the beautifully manicured rear garden, a true delight for gardeners.