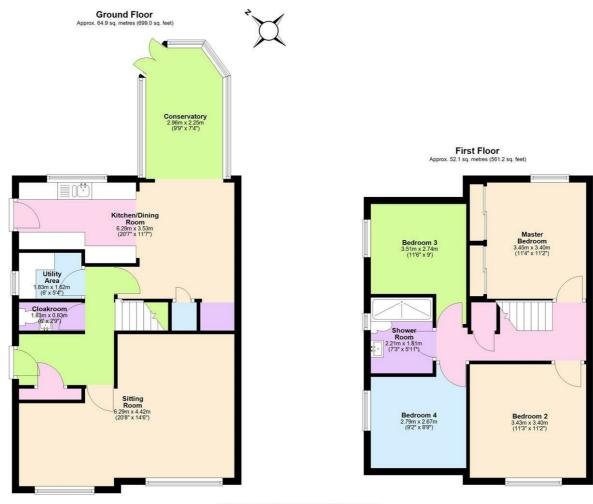

### **Entrance Hall**

**Sitting Room** 20'7" x 14'6" (6.29 x 4.42)

**Kitchen / Diner** 20'7" max x 11'6" max (6.28 max x 3.53 max)

**Conservatory** 12'0" x 7'4" (3.66 x 2.25)

**Utility Room** 6'0" x 5'3" (1.83 x 1.62)

**Downstairs WC** 6'0" x 2'8" (1.83 x 0.83)

First Floor Landing

**Bedroom One** 11'3" x 11'1" (3.45 x 3.40)

**Bedroom Two** 11'3" x 11'1" (3.43 x 3.40)

**Bedroom Three** 11'6" x 8'11" (3.51 x 2.74)

**Bedroom Four** 9'1" x 8'9" (2.79 x 2.67)

**Shower Room** 7'3" x 5'11" (2.21 x 1.81)

Outside

**Garage** 19'6" x 8'1" (5.96 x 2.47)

#### Floor Plan

Total area: approx. 117.1 sq. metres (1260.2 sq. feet) 73 Bamfield Rd, Bristol