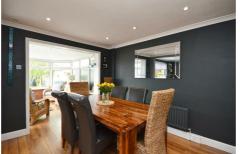

The heart of this home is the open-plan kitchen, which offers a dining space for family meals and entertaining guests. Complemented by the addition of a utility room and a downstairs wc, the layout ensures practicality. Adjacent to the kitchen, you will find a dwarf wall UPVC double glazed conservatory, providing a peaceful view of the beautifully manicured rear garden, a true delight for gardeners.