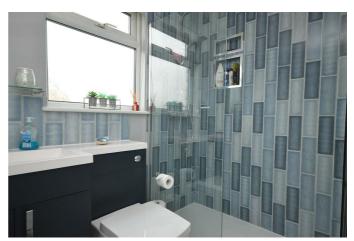

Adding to the charm of this house is a separate sitting room, featuring a cosy fireplace, which offers a perfect space for relaxation and family gathering. The bathroom is elegantly appointed with a walk-in shower rain shower for added luxury.

**Shower Room** 7'3" x 5'11" (2.21 x 1.81)

Outside

**Garage** 19'6" x 8'1" (5.96 x 2.47)