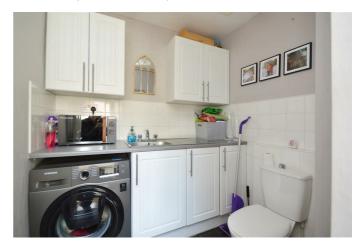

#### **Utility Room/WC** 6'6 x 5'10 (1.98m x 1.78m)

Landing 16'4 x 5'5 (4.98m x 1.65m)

**Master Bedroom** 15'2 x 11'11 (4.62m x 3.63m)