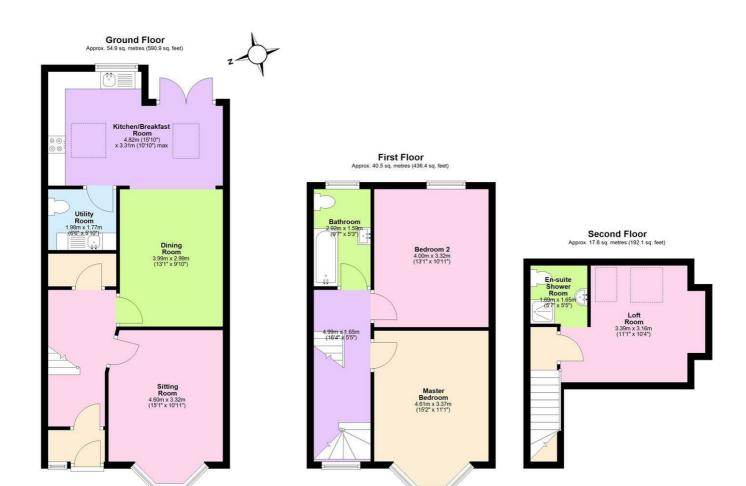

#### **Floor Plan**

Total area: approx. 113.3 sq. metres (1219.3 sq. feet) 14 Grove Park Road, Bristol

#### **Entrance Vestibule**

#### Hallway

#### Storage/Study Space

**Sitting Room** 15'1 x 10'11 (4.60m x 3.33m)

**Dining Room** 13'1 x 9'10 (3.99m x 3.00m)

**Kitchen/Breakfast Room** 15'10 x 10'10 max (4.83m x 3.30m max)

#### **Utility Room/WC** 6'6 x 5'10 (1.98m x 1.78m)

Landing 16'4 x 5'5 (4.98m x 1.65m)

**Master Bedroom** 15'2 x 11'11 (4.62m x 3.63m)

#### **Bedroom Two** 13'1 x 10'11 (3.99m x 3.33m)

**Bathroom** 9'7 x 5'3 (2.92m x 1.60m)

**Ensuite Shower Room** 5'5 x 5'7 (1.65m x 1.70m)

**Rear Garden** 

**General** The land is subject to a yearly rentcharge of £3.50

**Bedroom Three/Loft Room** 11'1 x 10'4 (3.38m x 3.15m)