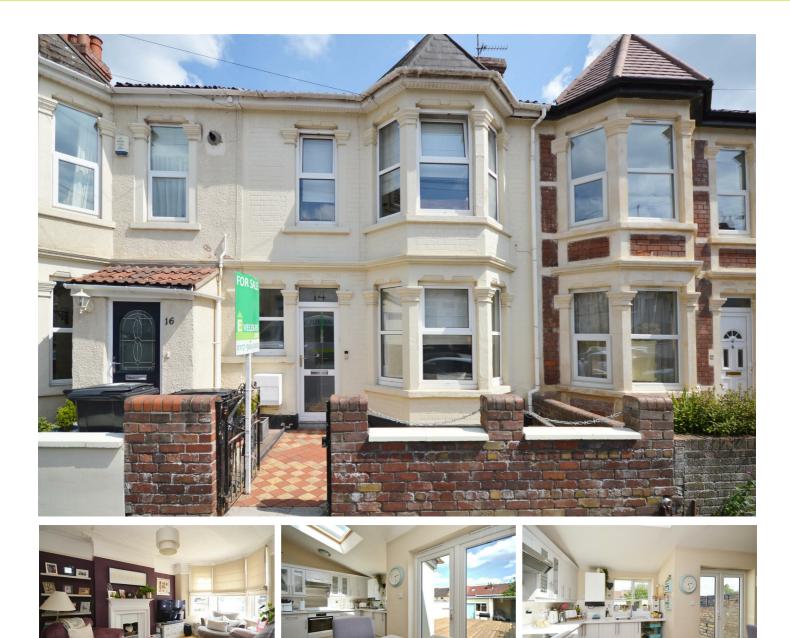

## 14 Grove Park Road, Bristol, BS4 4JJ

### £465,000

Situated in the heart of Brislington, this delightful terraced house on Grove Park Road offers a perfect blend of comfort and modern living. Spanning an impressive 1,219 square feet, the property boasts three well-proportioned bedrooms with one having an additional ensuite, making it an ideal home for families or those seeking extra space. The living accommodation is just as generous, with two good sized reception rooms, and a light and spacious kitchen/breakfast room, making a perfect space for family meals or entertaining guests. Another highlight is the utility room which adds to the practicality of the house.

#### **Entrance Vestibule**

#### Hallway

#### Storage/Study Space

**Sitting Room** 15'1 x 10'11 (4.60m x 3.33m)

**Dining Room** 13'1 x 9'10 (3.99m x 3.00m)

**Kitchen/Breakfast Room** 15'10 x 10'10 max (4.83m x 3.30m max)

#### **Utility Room/WC** 6'6 x 5'10 (1.98m x 1.78m)

Landing 16'4 x 5'5 (4.98m x 1.65m)

**Master Bedroom** 15'2 x 11'11 (4.62m x 3.63m)