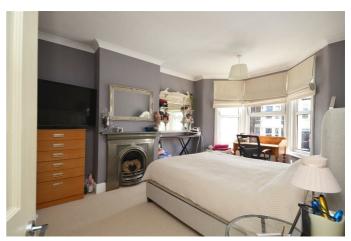

#### **Utility Room/WC** 6'6 x 5'10 (1.98m x 1.78m)

Landing 16'4 x 5'5 (4.98m x 1.65m)

**Master Bedroom** 15'2 x 11'11 (4.62m x 3.63m)