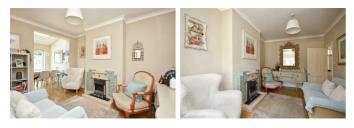

#### Storage/Study Space

**Sitting Room** 15'1 x 10'11 (4.60m x 3.33m)

**Dining Room** 13'1 x 9'10 (3.99m x 3.00m)

**Kitchen/Breakfast Room** 15'10 x 10'10 max (4.83m x 3.30m max)