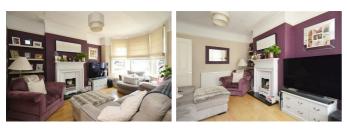

#### Storage/Study Space

**Sitting Room** 15'1 x 10'11 (4.60m x 3.33m)

**Dining Room** 13'1 x 9'10 (3.99m x 3.00m)

**Kitchen/Breakfast Room** 15'10 x 10'10 max (4.83m x 3.30m max)