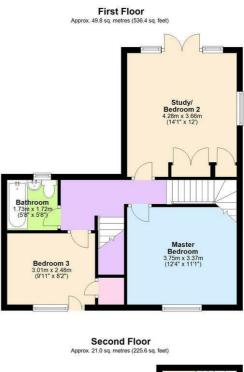

Upstairs you will find two good double bedrooms and a further single and a family bathroom comprising bath with shower over, W.C and wash hand basin. Bedroom two would also suit a further living room or office space as it overlooks the pretty rear garden.