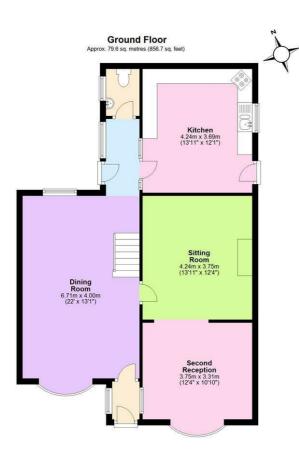

## \*\*\*\*\*\*\*\*\*\*\*\* SHORT TERM LET (6 MONTHS) AVAILABLE \*\*\*\*\*\*\*\*\*\*

You enter the property into a wide entrance hall which would make a perfect office or dining space, doors lead to a sitting room with feature beams, wood burning stove and bay window overlooking the pretty front garden.

The kitchen and W.C are located to the rear of the property. The modern kitchen has a range of wall and base units, stainless steel sink unit, built in dishwasher, washer/dryer, electric hob and NEFF double oven, there is a door which leads to the side pedestrian access and a further door leading to a sunny courtyard area and outhouse storage space.

Upstairs you will find two good double bedrooms and a further single and a family bathroom comprising bath with shower over, W.C and wash hand basin. Bedroom two would also suit a further living room or office space as it overlooks the pretty rear garden.