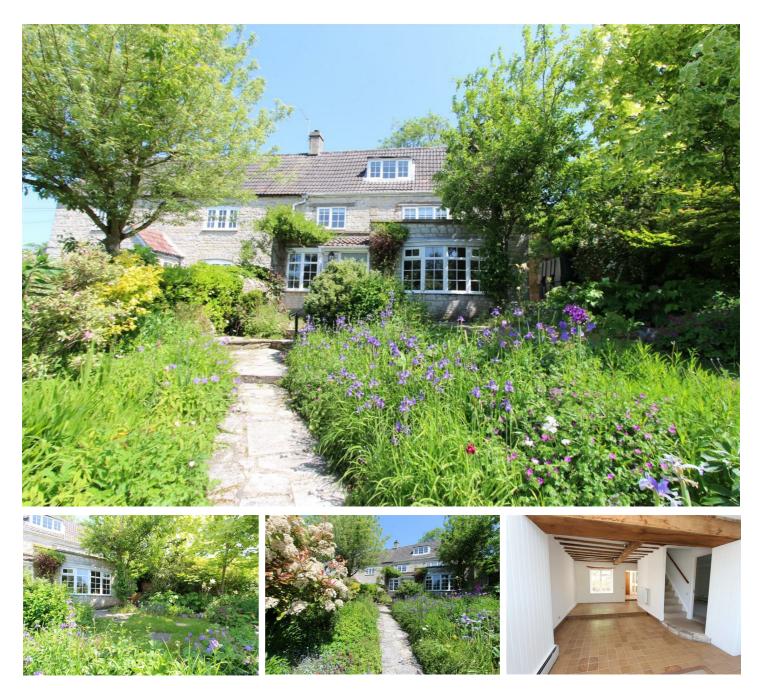

## 35 Marksbury, Bath, BA2 9HR £1,850

Eveleighs are excited to bring to the rental market this stunning period property, perfectly positioned in the wonderful village of Marksbury with the countryside right on your doorstep yet still within a short journey to both Bristol and Bath.

This fantastic cottage is the perfect mix of period features and modern living and offers flexible accommodation. The property has beamed ceilings, wood burning stove and period style doors but also benefits from double glazing, oil fired central heating and gorgeous gardens to the front and rear.

To the front of the property there is a large garage and off street parking for one car.

To the top floor there is a further double bedroom with amazing views across the countryside with access to eaves storage.

The front and rear gardens offer an abundance of plants and flowers providing a shower of colour in the spring and summer months and attracting a wealth of wildlife.

The rear garden has a serene and tranquil feel and is surrounded by shrubbery which offers a great degree of privacy and backs onto open fields. Lawn with flower borders and mature fruit trees make up the majority of the garden so would be a paradise for a keen gardener.