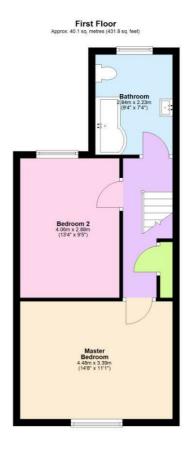

#### Floor Plan

Total area: approx. 84.5 sq. metres (909.2 sq. feet)

27 Upper Street , Totterdown, Bristol

Spacious and well presented, the accommodation comprises a welcoming entrance vestibule, hallway, a characterful bay fronted sitting room with a wood burner, an open plan dining room with plenty of good storage, a feature fireplace, and exposed floorboards. The dining area leads straight through to the modern fitted kitchen, making a great space for entertaining, and has a useful utility room off. Upstairs, there are two double bedrooms and a generous sized bathroom. Outside, there's a low maintenance enclosed rear garden with an artificial lawn and planted beds and benefits from useful rear access.

## **Master Bedroom**

14'8 x 11'1 (4.47m x 3.38m)

## **Bedroom Two**

13'4 x 9'5 (4.06m x 2.87m)

#### Bathroom

9'4 x 7'4 (2.84m x 2.24m)