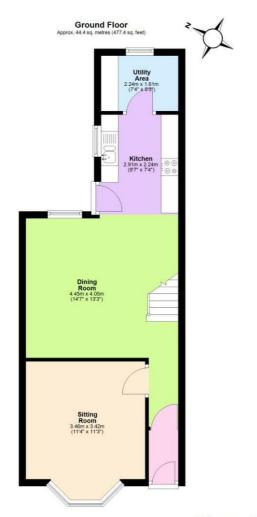

#### Floor Plan

Total area: approx. 84.5 sq. metres (909.2 sq. feet)

27 Upper Street , Totterdown, Bristol

Spacious and well presented, the accommodation comprises a welcoming entrance vestibule, hallway, a characterful bay fronted sitting room with a wood burner, an open plan dining room with plenty of good storage, a feature fireplace, and exposed floorboards. The dining area leads straight through to the modern fitted kitchen, making a great space for entertaining, and has a useful utility room off. Upstairs, there are two double bedrooms and a generous sized bathroom. Outside, there's a low maintenance enclosed rear garden with an artificial lawn and planted beds and benefits from useful rear access.

# **Sitting Room**

11'4 x 11'3 (3.45m x 3.43m)

# **Dining Room**

14'7 x 13'3 (4.45m x 4.04m)

#### Kitchen

9'7 x 7'4 (2.92m x 2.24m)

# Utiility

7'4 x 5'3 (2.24m x 1.60m)