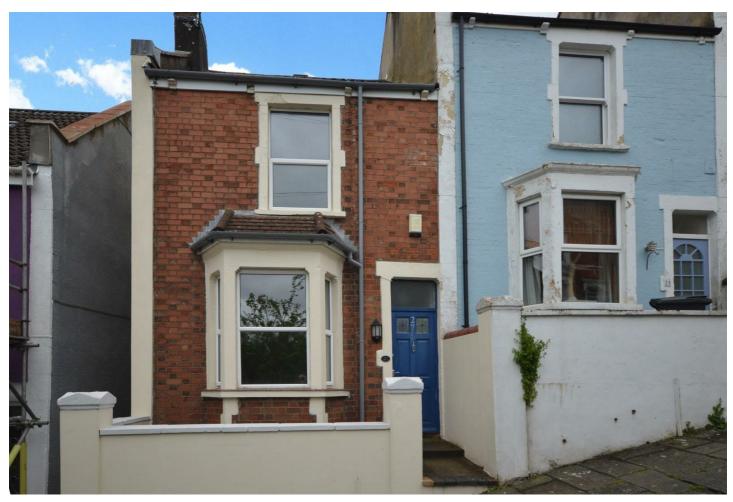

# 27 Upper Street, Bristol, BS4 3BU Price Guide £425,000

This beautifully presented Victorian terraced home is only a short walk away from both Arnos Vale Cemetery, the highly regarded Hillcrest Primary School as well as the varied independent amenities of the Wells Road. The property is also well placed for commuters with Temple Meads Station within a 20 minute walk or 8 minute cycle away, whilst the city's scenic harbourside and city centre are also within walking distance.

Spacious and well presented, the accommodation comprises a welcoming entrance vestibule, hallway, a characterful bay fronted sitting room with a wood burner, an open plan dining room with plenty of good storage, a feature fireplace, and exposed floorboards. The dining area leads straight through to the modern fitted kitchen, making a great space for entertaining, and has a useful utility room off. Upstairs, there are two double bedrooms and a generous sized bathroom. Outside, there's a low maintenance enclosed rear garden with an artificial lawn and planted beds and benefits from useful rear access.