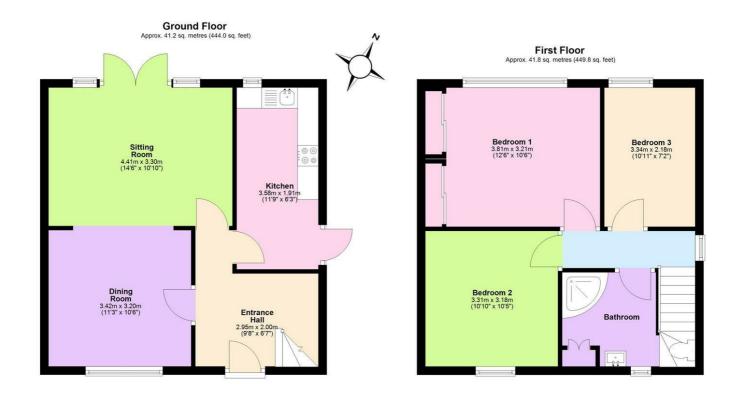

#### **Entrance Hallway**

**Sitting Room** 14'6 x 10'10 (4.42m x 3.30m)

**Dining Room** 11'3 x 10'6 (3.43m x 3.20m)

**Kitchen** 11'9 x 6'3 (3.58m x 1.91m)

Landing

**Bedroom One** 12'6 x 10'6 (3.81m x 3.20m)

**Bedroom Two** 10'10 x 10'5 (3.30m x 3.18m)

**Bedroom Three** 10'11 x 7'2 (3.33m x 2.18m)

Bathroom

**Rear Garden** 

Side Garden