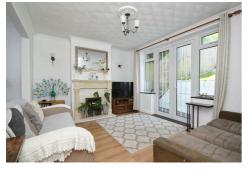

The heart of this home is certainly the re-fitted kitchen, which is both functional and stylish. Further enhancing the spacious feel of the property are two open-plan reception rooms. The first is a welcoming space with access to a lovely garden, perfect for entertaining guests or family activities. The second reception room features large windows, allowing for a flood of natural light, creating a bright and airy atmosphere.

#### **Entrance Hallway**

**Sitting Room** 14'6 x 10'10 (4.42m x 3.30m)

**Dining Room** 11'3 x 10'6 (3.43m x 3.20m)

**Kitchen** 11'9 x 6'3 (3.58m x 1.91m)

Landing

**Bedroom One** 12'6 x 10'6 (3.81m x 3.20m)