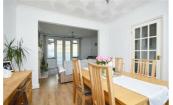

The heart of this home is certainly the re-fitted kitchen, which is both functional and stylish. Further enhancing the spacious feel of the property are two open-plan reception rooms. The first is a welcoming space with access to a lovely garden, perfect for entertaining guests or family activities. The second reception room features large windows, allowing for a flood of natural light, creating a bright and airy atmosphere.

#### **Entrance Hallway**

**Sitting Room** 14'6 x 10'10 (4.42m x 3.30m)

**Dining Room** 11'3 x 10'6 (3.43m x 3.20m)

**Kitchen** 11'9 x 6'3 (3.58m x 1.91m)

Landing

**Bedroom One** 12'6 x 10'6 (3.81m x 3.20m)