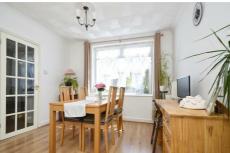

The heart of this home is certainly the re-fitted kitchen, which is both functional and stylish. Further enhancing the spacious feel of the property are two open-plan reception rooms. The first is a welcoming space with access to a lovely garden, perfect for entertaining guests or family activities. The second reception room features large windows, allowing for a flood of natural light, creating a bright and airy atmosphere.

#### **Entrance Hallway**

**Sitting Room** 14'6 x 10'10 (4.42m x 3.30m)

**Dining Room** 11'3 x 10'6 (3.43m x 3.20m)

**Kitchen** 11'9 x 6'3 (3.58m x 1.91m)

Landing

**Bedroom One** 12'6 x 10'6 (3.81m x 3.20m)