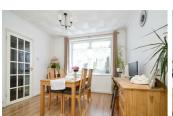

#### **Entrance Hallway**

**Sitting Room** 14'6 x 10'10 (4.42m x 3.30m)

**Dining Room** 11'3 x 10'6 (3.43m x 3.20m)

**Kitchen** 11'9 x 6'3 (3.58m x 1.91m)

Landing

**Bedroom One** 12'6 x 10'6 (3.81m x 3.20m)