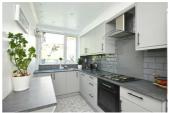

The heart of this home is certainly the re-fitted kitchen, which is both functional and stylish. Further enhancing the spacious feel of the property are two open-plan reception rooms. The first is a welcoming space with access to a lovely garden, perfect for entertaining guests or family activities. The second reception room features large windows, allowing for a flood of natural light, creating a bright and airy atmosphere.

#### **Entrance Hallway**

**Sitting Room** 14'6 x 10'10 (4.42m x 3.30m)

**Dining Room** 11'3 x 10'6 (3.43m x 3.20m)

**Kitchen** 11'9 x 6'3 (3.58m x 1.91m)

Landing

**Bedroom One** 12'6 x 10'6 (3.81m x 3.20m)