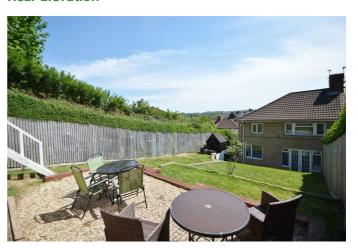

Outside, the property boasts a large elevated garden, with a pretty, paved seating area to the side. The property also benefits from a useful garden room, with both power and internet, this has the potential for a great work from home space.

### **Rear Elevation**

Total area: approx. 83.0 sq. metres (893.8 sq. feet)

38 Ponsford Road, Bristol