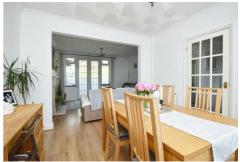

The heart of this home is certainly the re-fitted kitchen, which is both functional and stylish. Further enhancing the spacious feel of the property are two open-plan reception rooms. The first is a welcoming space with access to a lovely garden, perfect for entertaining guests or family activities. The second reception room features large windows, allowing for a flood of natural light, creating a bright and airy atmosphere.

#### **Entrance Hallway**

**Sitting Room** 14'6 x 10'10 (4.42m x 3.30m)

**Dining Room** 11'3 x 10'6 (3.43m x 3.20m)

**Kitchen** 11'9 x 6'3 (3.58m x 1.91m)

Landing

**Bedroom One** 12'6 x 10'6 (3.81m x 3.20m)