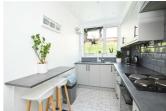

The heart of this home is certainly the re-fitted kitchen, which is both functional and stylish. Further enhancing the spacious feel of the property are two open-plan reception rooms. The first is a welcoming space with access to a lovely garden, perfect for entertaining guests or family activities. The second reception room features large windows, allowing for a flood of natural light, creating a bright and airy atmosphere.

#### **Entrance Hallway**

**Sitting Room** 14'6 x 10'10 (4.42m x 3.30m)

**Dining Room** 11'3 x 10'6 (3.43m x 3.20m)

**Kitchen** 11'9 x 6'3 (3.58m x 1.91m)

Landing

**Bedroom One** 12'6 x 10'6 (3.81m x 3.20m)