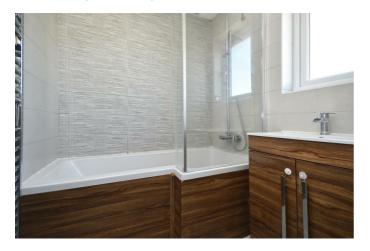

**Bedroom Two** 11'0" x 10'0" (3.36 x 3.05)

**Bedroom Three** 8'3" x 8'2" (2.54 x 2.50)

**Bathroom** 5'4" x 5'3" (1.64 x 1.62)