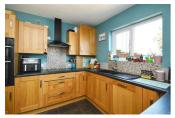

The well-appointed kitchen offers dining space, perfect for family meals, and leads to a handy lean-to/utility space. This kitchen/breakfast room is the heart of the home, where families can gather to cook, eat, and

## Hallway

**Sitting / Dining Room** 18'2" x 10'10" (5.56m x 3.31m)

**Kitchen / Breakfast Room** 18'4" x 9'8" (5.60 x 2.96)

**Lean To / Utility** 14'5" x 5'10" (4.40 x 1.78)

First Floor Landing

**Bedroom One** 12'5" x 9'10" (3.79 x 3.01)