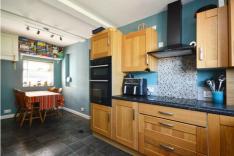

The well-appointed kitchen offers dining space, perfect for family meals, and leads to a handy lean-to/utility space. This kitchen/breakfast room is the heart of the home, where families can gather to cook, eat, and

## Hallway

**Sitting / Dining Room** 18'2" x 10'10" (5.56m x 3.31m)

**Kitchen / Breakfast Room** 18'4" x 9'8" (5.60 x 2.96)

**Lean To / Utility** 14'5" x 5'10" (4.40 x 1.78)

First Floor Landing

**Bedroom One** 12'5" x 9'10" (3.79 x 3.01)