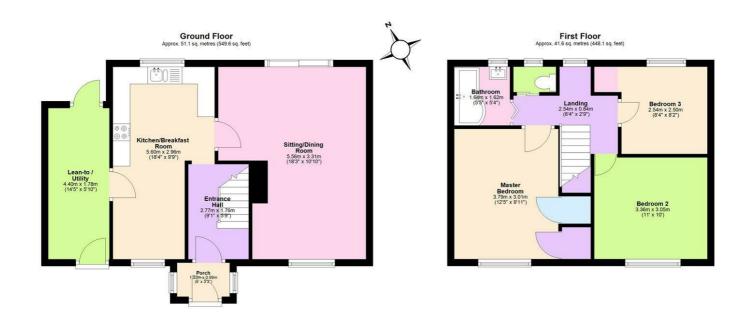

## Hallway

**Sitting / Dining Room** 18'2" x 10'10" (5.56m x 3.31m)

**Kitchen / Breakfast Room** 18'4" x 9'8" (5.60 x 2.96)

**Lean To / Utility** 14'5" x 5'10" (4.40 x 1.78)

First Floor Landing

**Bedroom One** 12'5" x 9'10" (3.79 x 3.01)

**Bedroom Two** 11'0" x 10'0" (3.36 x 3.05)

**Bedroom Three** 8'3" x 8'2" (2.54 x 2.50)

**Bathroom** 5'4" x 5'3" (1.64 x 1.62)

# **Agent Note**

This property is a non standard construction. The name of the build in Laing Easi Form. You are recommended to let your mortgage advisor know when making a mortgage application.

Total area: approx. 92.7 sq. metres (997.7 sq. feet)