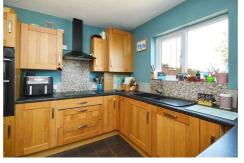

The well-appointed kitchen offers dining space, perfect for family meals, and leads to a handy lean-to/utility space. This kitchen/breakfast room is the heart of the home, where families can gather to cook, eat, and

## Hallway

**Sitting / Dining Room** 18'2" x 10'10" (5.56m x 3.31m)

**Kitchen / Breakfast Room** 18'4" x 9'8" (5.60 x 2.96)

**Lean To / Utility** 14'5" x 5'10" (4.40 x 1.78)

First Floor Landing

**Bedroom One** 12'5" x 9'10" (3.79 x 3.01)