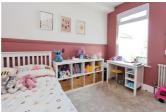

#### **Ensuite Shower Room**

**Bedroom Two** 11'4 x 9'8 (3.45m x 2.95m)

**Bedroom Three** 11'1 x 8'11 (3.38m x 2.72m)