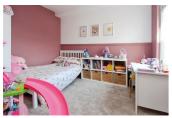

#### **Ensuite Shower Room**

**Bedroom Two** 11'4 x 9'8 (3.45m x 2.95m)

**Bedroom Three** 11'1 x 8'11 (3.38m x 2.72m)