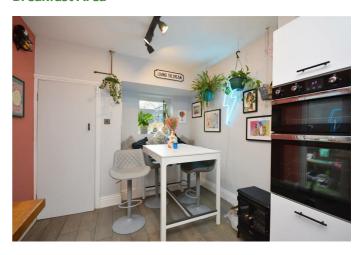

# Sitting/Dining Room

**Sitting Room** 15' x 13'4 (4.57m x 4.06m)

**Dining Room** 11'5 x 9'6 (3.48m x 2.90m)

Kitchen/Breakfast Room 20' x 8'11 (6.10m x 2.72m)

## **Breakfast Area**