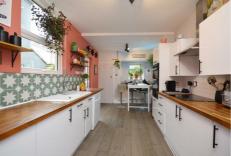

Inside, you'll find a spacious sitting/dining room, perfect for entertaining guests or relaxing with the family. The kitchen is a true highlight of this home,

featuring stylish wood countertops and a dining space for enjoying meals together. Recently refurbished, this space offers both practicality and aesthetics. The property boasts three bedrooms, all of which are double-sized. The master bedroom benefits from an en-suite bathroom whilst the other two bedrooms offer versatile spaces that can be used as additional bedrooms, home offices, or playrooms.

# Sitting/Dining Room

**Sitting Room** 15' x 13'4 (4.57m x 4.06m)

**Dining Room** 11'5 x 9'6 (3.48m x 2.90m)

Kitchen/Breakfast Room 20' x 8'11 (6.10m x 2.72m)

## **Breakfast Area**