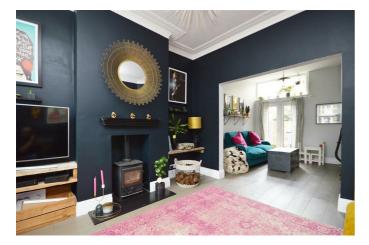

# Sitting/Dining Room

**Sitting Room** 15' x 13'4 (4.57m x 4.06m)

**Dining Room** 11'5 x 9'6 (3.48m x 2.90m)

Kitchen/Breakfast Room 20' x 8'11 (6.10m x 2.72m)