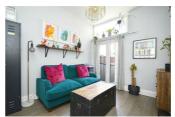

# Sitting/Dining Room

**Sitting Room** 15' x 13'4 (4.57m x 4.06m)

**Dining Room** 11'5 x 9'6 (3.48m x 2.90m)

Kitchen/Breakfast Room 20' x 8'11 (6.10m x 2.72m)