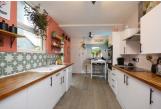

Inside, you'll find a spacious sitting/dining room, perfect for entertaining guests or relaxing with the family. The kitchen is a true highlight of this home,

featuring stylish wood countertops and a dining space for enjoying meals together. Recently refurbished, this space offers both practicality and aesthetics. The property boasts three bedrooms, all of which are double-sized. The master bedroom benefits from an en-suite bathroom whilst the other two bedrooms offer versatile spaces that can be used as additional bedrooms, home offices, or playrooms.

# Sitting/Dining Room

**Sitting Room** 15' x 13'4 (4.57m x 4.06m)

**Dining Room** 11'5 x 9'6 (3.48m x 2.90m)

Kitchen/Breakfast Room 20' x 8'11 (6.10m x 2.72m)