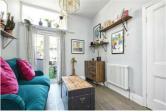

# Sitting/Dining Room

**Sitting Room** 15' x 13'4 (4.57m x 4.06m)

**Dining Room** 11'5 x 9'6 (3.48m x 2.90m)

Kitchen/Breakfast Room 20' x 8'11 (6.10m x 2.72m)