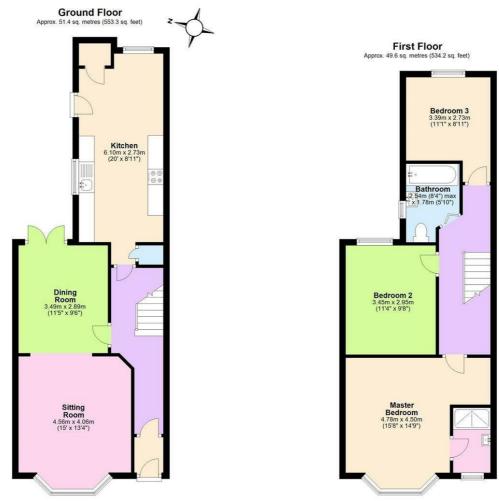

#### Floor Plan

Total area: approx. 101.0 sq. metres (1087.5 sq. feet)

# Sitting/Dining Room

**Sitting Room** 15' x 13'4 (4.57m x 4.06m)

**Dining Room** 11'5 x 9'6 (3.48m x 2.90m)

Kitchen/Breakfast Room 20' x 8'11 (6.10m x 2.72m)

# **Master Bedroom**

15'8 max x 14'9 max (4.78m max x 4.50m max)

#### **Ensuite Shower Room**

**Bedroom Two** 11'4 x 9'8 (3.45m x 2.95m)

**Bedroom Three** 11'1 x 8'11 (3.38m x 2.72m)

#### **Bathroom**

8'4 max x 5'10 (2.54m max x 1.78m)

**Rear Garden** 