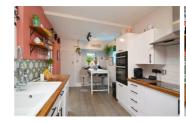

Inside, you'll find a spacious sitting/dining room, perfect for entertaining guests or relaxing with the family. The kitchen is a true highlight of this home,

featuring stylish wood countertops and a dining space for enjoying meals together. Recently refurbished, this space offers both practicality and aesthetics. The property boasts three bedrooms, all of which are double-sized. The master bedroom benefits from an en-suite bathroom whilst the other two bedrooms offer versatile spaces that can be used as additional bedrooms, home offices, or playrooms.

# Sitting/Dining Room

**Sitting Room** 15' x 13'4 (4.57m x 4.06m)

**Dining Room** 11'5 x 9'6 (3.48m x 2.90m)

Kitchen/Breakfast Room 20' x 8'11 (6.10m x 2.72m)