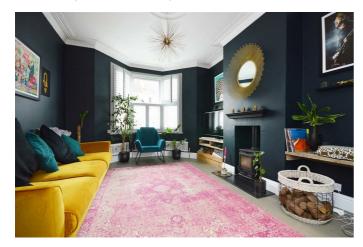

# Sitting/Dining Room

**Sitting Room** 15' x 13'4 (4.57m x 4.06m)

**Dining Room** 11'5 x 9'6 (3.48m x 2.90m)

Kitchen/Breakfast Room 20' x 8'11 (6.10m x 2.72m)