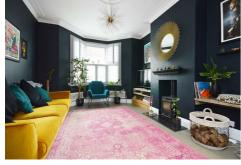

Inside, you'll find a spacious sitting/dining room, perfect for entertaining guests or relaxing with the family. The kitchen is a true highlight of this home,

featuring stylish wood countertops and a dining space for enjoying meals together. Recently refurbished, this space offers both practicality and aesthetics. The property boasts three bedrooms, all of which are double-sized. The master bedroom benefits from an en-suite bathroom whilst the other two bedrooms offer versatile spaces that can be used as additional bedrooms, home offices, or playrooms.

# Sitting/Dining Room

**Sitting Room** 15' x 13'4 (4.57m x 4.06m)

**Dining Room** 11'5 x 9'6 (3.48m x 2.90m)

Kitchen/Breakfast Room 20' x 8'11 (6.10m x 2.72m)