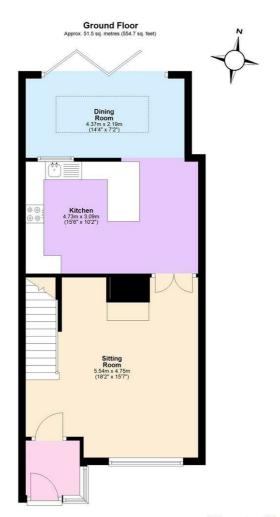

#### **Entrance Porch**

**Sitting Room** 

18'2" x 15'7" (5.54 x 4.75)

**Kitchen / Breakfast Room** 15'6" x 10'1" (4.73 x 3.09)

**Dining Room** 14'4" x 7'2" (4.37 x 2.19)

**First Floor Landing** 9'0" x 6'4" (2.75 x 1.94)

#### Floor Plan

Total area: approx. 90.4 sq. metres (972.8 sq. feet)
7 Edgfield Close, Bristol