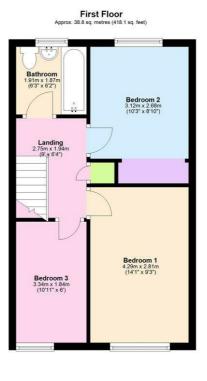

**Bedroom One** 14'0" x 9'2" (4.29 x 2.81)

**Bedroom Two** 10'2" x 8'9" (3.12 x 2.68)

**Bedroom Three** 10'11" x 6'0" (3.34 x 1.84)

Bathroom 6'3" x 6'1" (1.91 x 1.87)

#### Floor Plan

Total area: approx. 90.4 sq. metres (972.8 sq. feet)
7 Edgfield Close, Bristol