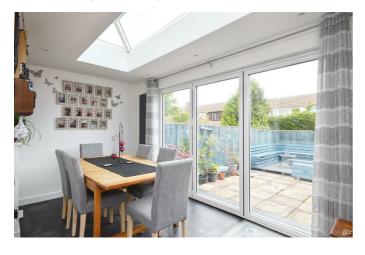

The house boasts two elegantly designed reception rooms. The first reception room showcases a fireplace, adding an extra touch of warmth and homeliness to this beautiful dwelling. The second reception room is designed to capture plenty of natural light, with Bifold doors overlooking the garden, providing a tranquil space to relax and unwind.