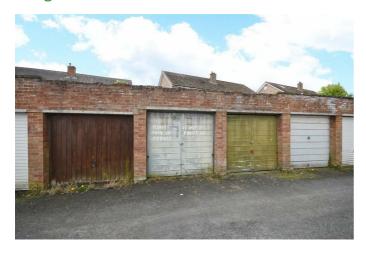

The house is complete with a fully functional bathroom and a single garage in block, an added convenience for residents. This property has an EPC rating of 'C' and falls under the 'B' council tax band.

## Outside

Garage