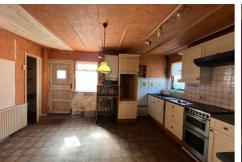

#### Kitchen

Windows to rear and side aspects, partially fitted kitchen, with sink with mixer tap, storage cupboard with shelving, door to side aspect.