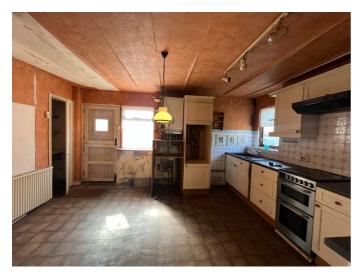

#### Kitchen

Windows to rear and side aspects, partially fitted kitchen, with sink with mixer tap, storage cupboard with shelving, door to side aspect.