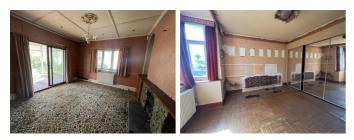

# **Sitting Room**

Window to side aspect, radiator, coal effect fire.

# Conservatory

Windows to both sides and rear aspects, tiled flooring.