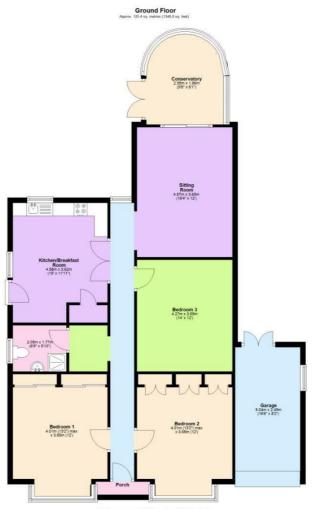

### **Bedroom Three**

uPVC double glazed feature bay window to front aspect, wardrobe space, radiator.

## **Bedroom Two**

uPVC double glazed feature bay window to front aspect, fitted wardrobes, radiator.

## **Bedroom One**

Window to side aspect, radiator.

#### Bathroom

Obscured window to side aspect, wash hand basin, w/c, shower cubicle.

# **Sitting Room**

Window to side aspect, radiator, coal effect fire.

#### Kitchen

Windows to rear and side aspects, partially fitted kitchen, with sink with mixer tap, storage cupboard with shelving, door to side aspect.

# Conservatory

Windows to both sides and rear aspects, tiled flooring.

**Directions** Sat Nav BS31 1JB

al area: approx. 125.4 sq. metres (1349.8 sq. fe 112 Wellsway, Keynsham