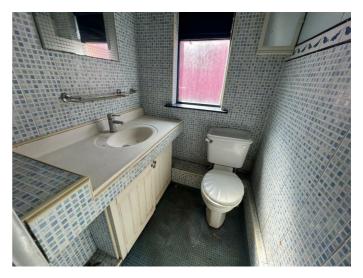

#### Bathroom

Obscured window to side aspect, wash hand basin, w/c, shower cubicle.