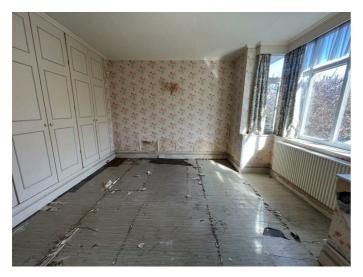

### **Bedroom Three**

uPVC double glazed feature bay window to front aspect, wardrobe space, radiator.

## **Bedroom Two**

uPVC double glazed feature bay window to front aspect, fitted wardrobes, radiator.