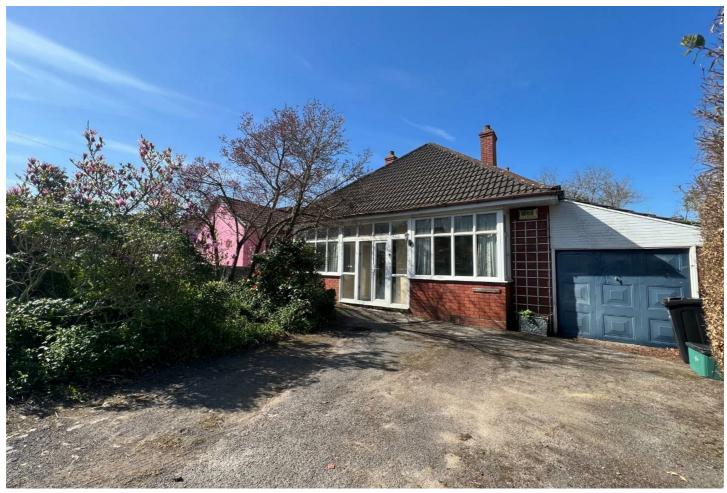

# 112 Wellsway, Bristol, BS31 1JB Offers Over £550,000

\*\*IN NEED OF FULL RENOVATION\*\*\*ATTENTION PROPERTY DEVELOPERS\*\* Nestled in the desirable Wellsway area of Keynsham, this three-bedroom detached bungalow presents a remarkable opportunity for those with a vision. While the property is in need of full renovation, it offers a blank canvas for developers and homebuyers alike to create their dream residence.

The bungalow is ideally located within the well-regarded Wellsway school catchment area, making it an attractive option for families seeking quality education for their children. The property boasts a generously sized westerly facing rear garden, which, although requiring attention, holds great potential for outdoor enjoyment and landscaping. Additionally, the convenience of a driveway adds to the appeal, providing ample parking space.

### Outside

The front of the property has a driveway providing off street parking. A pathway leads to the rear garden. The rear garden has a patio area immediately adjacent to the property, steps lead up to a conservatory. The westerly facing rear garden is of a generous size.