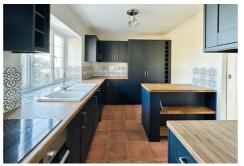

The recently fitted stylish kitchen has beautiful wood countertops and provides a range of wall and base units offering plenty of storage. The built-in white goods include a dishwasher, a washing machine and a fridge/freezer. Countryside views from the kitchen window make washing up a little more bearable ..!