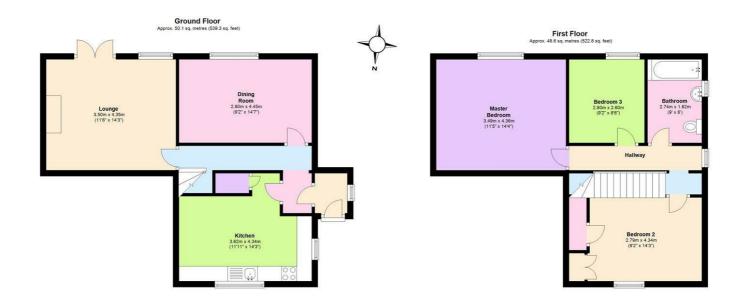

In all, this house is a hidden gem that offers a perfect blend of comfort, style and convenience. With its unique features and unbeatable location, it's sure to be a dream home for the lucky tenants.

Total area: approx. 98.7 sq. metres (1062.1 sq. feet) 3 Park View , Burnet , Keynsham, Bristol