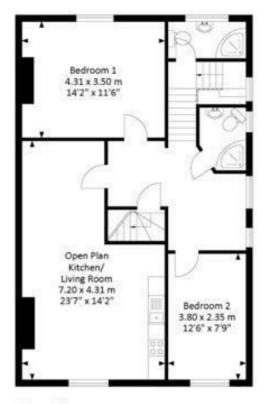

## 24C Gloucester Road, Bristol

Approx. Gross Internal Area 1151.5 Sq.Ft - 107.0 Sq.M

3.63 x 3.20 m 11'11" x 10'6"

Bedroom 4

Storage

Bedroom 3 4.28 x 3.11 m 14'0" x 10'2"

For illustrative purposes only. Not to scale. Whilst every attempt has been made to ensure accuracy of the floor plan all measurements are approximate and no responsibility is taken for any error, omission or measurement.

First Floor

Second Floor