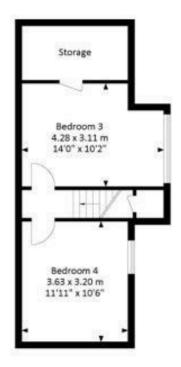

## 24C Gloucester Road, Bristol

Approx. Gross Internal Area 1151.5 Sq.Ft - 107.0 Sq.M

For illustrative purposes only. Not to scale. Whilst every attempt has been made to ensure accuracy of the floor plan all measurements are approximite and no responsibility a taken for any error, omission or measurement.

**First Floor** 

Second Floor