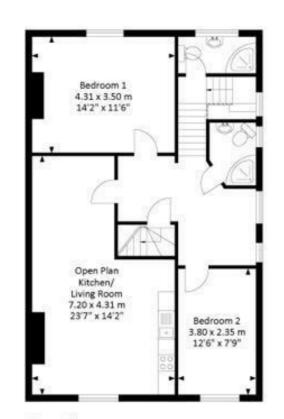

## 24C Gloucester Road, Bristol

Approx. Gross Internal Area 1151.5 Sq.Ft - 107.0 Sq.M

For illustrative purposes only. Not to scale. Whilst every attempt has been made to ensure accuracy of the floor plan all measurements are approximite and no responsibility a taken for any error, omission or measurement.

**First Floor** 

Second Floor