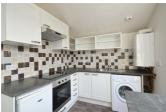

## **Communal Entrance Lobby**

**Sitting Room** 

16'8 x 16'8 (5.08m x 5.08m)

**Kitchen** 10'1 x 7'8 (3.07m x 2.34m)

Bedroom One 12'10 x 8'5 (3.91m x 2.57m)

Bedroom Two

12'11 x 7'11 (3.94m x 2.41m)