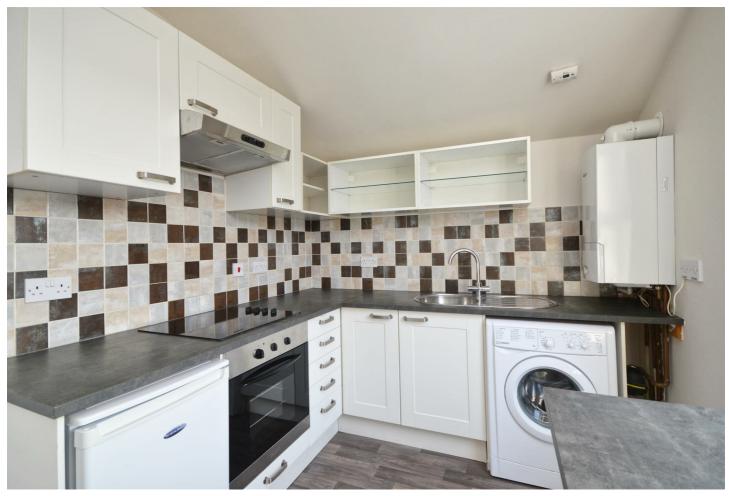

## **Communal Entrance Lobby**

**Sitting Room** 

16'8 x 16'8 (5.08m x 5.08m)

**Kitchen** 10'1 x 7'8 (3.07m x 2.34m)

Bedroom One 12'10 x 8'5 (3.91m x 2.57m)

Bedroom Two

12'11 x 7'11 (3.94m x 2.41m)