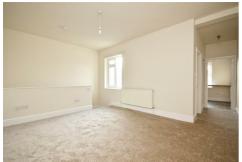

## **Communal Entrance Lobby**

**Sitting Room** 

16'8 x 16'8 (5.08m x 5.08m)

**Kitchen** 10'1 x 7'8 (3.07m x 2.34m)

Bedroom One 12'10 x 8'5 (3.91m x 2.57m)

Bedroom Two

12'11 x 7'11 (3.94m x 2.41m)