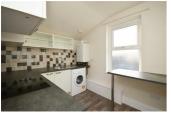

## **Communal Entrance Lobby**

**Sitting Room** 

16'8 x 16'8 (5.08m x 5.08m)

**Kitchen** 10'1 x 7'8 (3.07m x 2.34m)

Bedroom One 12'10 x 8'5 (3.91m x 2.57m)

Bedroom Two

12'11 x 7'11 (3.94m x 2.41m)