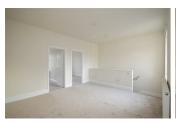

## **Communal Entrance Lobby**

**Sitting Room** 

16'8 x 16'8 (5.08m x 5.08m)

**Kitchen** 10'1 x 7'8 (3.07m x 2.34m)

Bedroom One 12'10 x 8'5 (3.91m x 2.57m)

Bedroom Two

12'11 x 7'11 (3.94m x 2.41m)