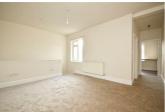

## **Communal Entrance Lobby**

**Sitting Room** 

16'8 x 16'8 (5.08m x 5.08m)

**Kitchen** 10'1 x 7'8 (3.07m x 2.34m)

Bedroom One 12'10 x 8'5 (3.91m x 2.57m)

Bedroom Two

12'11 x 7'11 (3.94m x 2.41m)