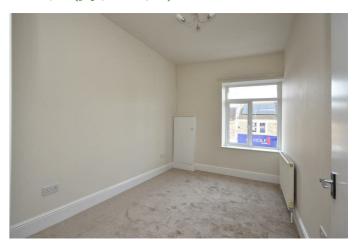

## **Communal Entrance Lobby**

**Sitting Room** 

16'8 x 16'8 (5.08m x 5.08m)

**Kitchen** 10'1 x 7'8 (3.07m x 2.34m)

Bedroom One 12'10 x 8'5 (3.91m x 2.57m)

Bedroom Two

12'11 x 7'11 (3.94m x 2.41m)