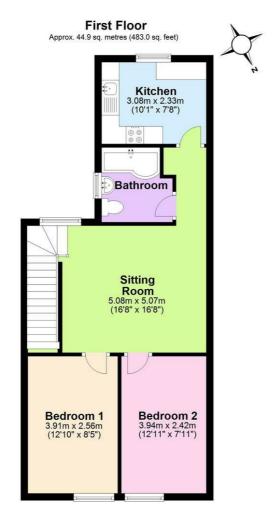

## **Communal Entrance Lobby**

**Sitting Room** 

16'8 x 16'8 (5.08m x 5.08m)

**Kitchen** 10'1 x 7'8 (3.07m x 2.34m)

Bedroom One 12'10 x 8'5 (3.91m x 2.57m)

Bedroom Two

12'11 x 7'11 (3.94m x 2.41m)

## General

The first floor flat is subject to a share of 42% toward building maintenance and insurance. Charges split annually via 71 Sandy Park Road management Company ltd

Total area: approx. 44.9 sq. metres (483.0 sq. feet)