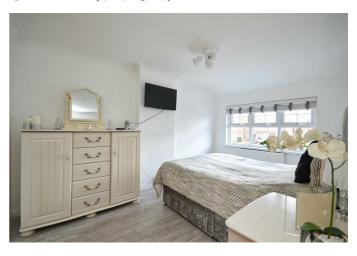

Bedroom Two

15'5" x 7'5" (4.72 x 2.28)

**Bedroom Three** 

10'0" x 8'9" (3.07 x 2.69)

**Bedroom Four** 10'2" x 6'2" (3.117 x 1.9)

**Bathroom** 8'10" x 8'6" (2.70 x 2.61)

**Shower Room** 5'11" x 5'8" (1.81 x 1.74)