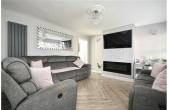

## Sitting Room

16'7" x 12'11" (5.08 x 3.94)

Kitchen / Diner

22'7" x 10'0" (6.90 x 3.07)

**Utility** 7'5" x 4'5" (2.28 x 1.36)

**First Floor Landing** 

**Bedroom One** 

15'10" x 10'0" (4.84 x 3.07)