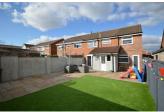

### Outside

**Garage** 17'3" x 8'2" (5.27 x 2.49)

Bar / Garden Room 14'8" x 11'2" (4.48 x 3.41)