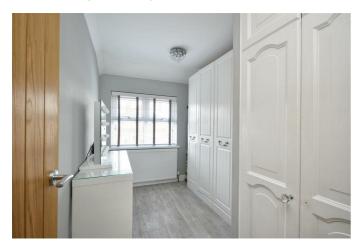

Bedroom Two

15'5" x 7'5" (4.72 x 2.28)

**Bedroom Three** 

10'0" x 8'9" (3.07 x 2.69)

**Bedroom Four** 10'2" x 6'2" (3.117 x 1.9)

**Bathroom** 8'10" x 8'6" (2.70 x 2.61)

**Shower Room** 5'11" x 5'8" (1.81 x 1.74)