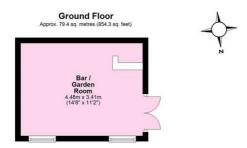

### Outside

**Garage** 17'3" x 8'2" (5.27 x 2.49)

Bar / Garden Room 14'8" x 11'2" (4.48 x 3.41)

#### Floor Plan

Total area: approx. 135.9 sq. metres (1462.8 sq. feet)