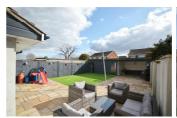

### Outside

**Garage** 17'3" x 8'2" (5.27 x 2.49)

Bar / Garden Room 14'8" x 11'2" (4.48 x 3.41)