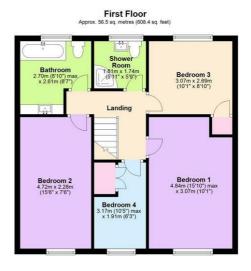

Bedroom Two

15'5" x 7'5" (4.72 x 2.28)

**Bedroom Three** 

10'0" x 8'9" (3.07 x 2.69)

**Bedroom Four** 10'2" x 6'2" (3.117 x 1.9)

**Bathroom** 8'10" x 8'6" (2.70 x 2.61)

**Shower Room** 5'11" x 5'8" (1.81 x 1.74)

#### Floor Plan

Total area: approx. 135.9 sq. metres (1462.8 sq. feet)