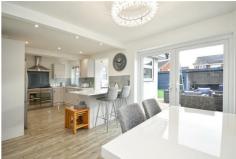

The property's kitchen is an absolute standout, presenting an open-plan design with a breakfast bar plus dining space, a super handy utility room. Flooded with natural light, the kitchen also provides an impressive view of the south-facing garden through the French doors. This feature, combined with the stunning open-plan kitchen diner, creates a wonderful space for entertaining, cooking, and dining.