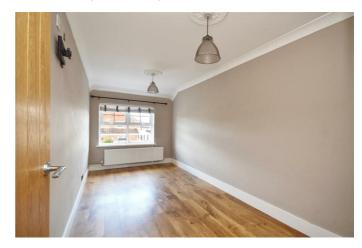

Bedroom Two

15'5" x 7'5" (4.72 x 2.28)

**Bedroom Three** 

10'0" x 8'9" (3.07 x 2.69)

**Bedroom Four** 10'2" x 6'2" (3.117 x 1.9)

**Bathroom** 8'10" x 8'6" (2.70 x 2.61)

**Shower Room** 5'11" x 5'8" (1.81 x 1.74)