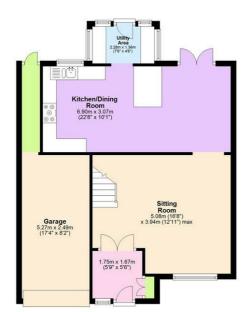

## Sitting Room

16'7" x 12'11" (5.08 x 3.94)

Kitchen / Diner

22'7" x 10'0" (6.90 x 3.07)

**Utility** 7'5" x 4'5" (2.28 x 1.36)

**First Floor Landing** 

**Bedroom One** 

15'10" x 10'0" (4.84 x 3.07)

### Outside

**Garage** 17'3" x 8'2" (5.27 x 2.49)

Bar / Garden Room 14'8" x 11'2" (4.48 x 3.41)

#### Floor Plan

Total area: approx. 135.9 sq. metres (1462.8 sq. feet)