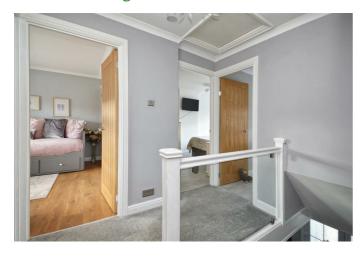

## Sitting Room

16'7" x 12'11" (5.08 x 3.94)

Kitchen / Diner

22'7" x 10'0" (6.90 x 3.07)

**Utility** 7'5" x 4'5" (2.28 x 1.36)

**First Floor Landing** 

**Bedroom One** 

15'10" x 10'0" (4.84 x 3.07)