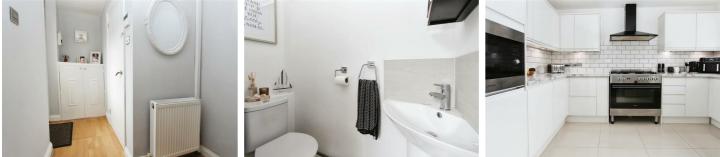

The property boasts a good size sitting / dining room with patio doors to the conservatory which overlooks the garden and is currently used as a cool bar and blended work from home space.

The kitchen has been refitted with contemporary white high-gloss units, complemented by marble effect countertops and abundant natural light. This space promises to be the heart of the home, perfect for family meals or hosting dinner parties.

## Hallway

**Downstairs WC** 5'6" x 2'3" (1.70 x 0.71)

**Kitchen** 12'1" x 9'6" (3.70 x 2.92)

## **Bathroom** 5'10" x 5'6" (1.80 x 1.68)

Outside