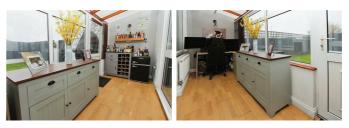

The property boasts a good size sitting / dining room with patio doors to the conservatory which overlooks the garden and is currently used as a cool bar and blended work from home space.

The kitchen has been refitted with contemporary white high-gloss units, complemented by marble effect countertops and abundant natural light. This space promises to be the heart of the home, perfect for family meals or hosting dinner parties.