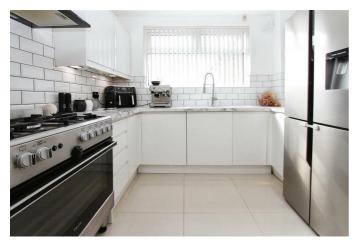

The property boasts a good size sitting / dining room with patio doors to the conservatory which overlooks the garden and is currently used as a cool bar and blended work from home space.

The kitchen has been refitted with contemporary white high-gloss units, complemented by marble effect countertops and abundant natural light. This space promises to be the heart of the home, perfect for family meals or hosting dinner parties.