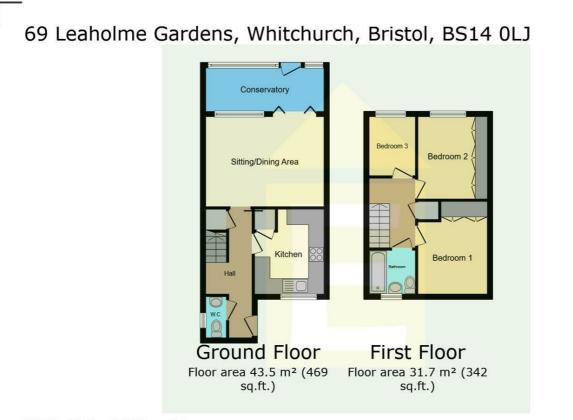

## Hallway

**Downstairs WC** 5'6" x 2'3" (1.70 x 0.71)

**Kitchen** 12'1" x 9'6" (3.70 x 2.92)

### **Sitting / Dining Room** 15'10" x 12'2" (4.84 x 3.73)

**Conservatory** 15'11" x 5'4" (4.86 x 1.63)

**First Floor Landing** 

**Bedroom One** 10'4" × 9'7" (3.17 × 2.94)

### **Bedroom Two** 12'4" x 9'6" (3.77 x 2.91)

**Bedroom Three** 8'11" x 6'2" (2.72 x 1.88)

## **Bathroom** 5'10" x 5'6" (1.80 x 1.68)

Outside

#### TOTAL: 75.3 m<sup>2</sup> (810 sq.ft.)

This floor plan is for illustrative purposes only. It is not drawn to scale. Any measurements, floor areas (including any total floor area), openings and orientations are approximate. No details are guaranteed, they cannot be relied upon for any purpose and do not form any part of any agreement. No liability is taken for any error, omission or misstatement. A party must rely upon its own inspection(s). Powered by www.Propertybox.io