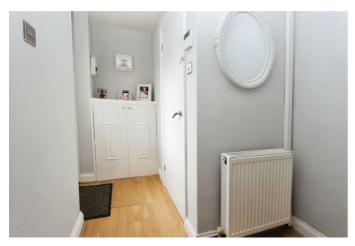

## Hallway

**Downstairs WC** 5'6" x 2'3" (1.70 x 0.71)

**Kitchen** 12'1" x 9'6" (3.70 x 2.92)