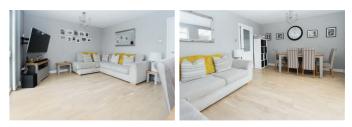

The property boasts a good size sitting / dining room with patio doors to the conservatory which overlooks the garden and is currently used as a cool bar and blended work from home space.

The kitchen has been refitted with contemporary white high-gloss units, complemented by marble effect countertops and abundant natural light. This space promises to be the heart of the home, perfect for family meals or hosting dinner parties.