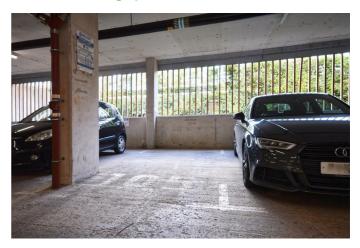

## **Allocated Parking Space**

Gym

Total area: approx. 61.5 sq. metres (662.0 sq. feet) 288 Lake shore, Bristol