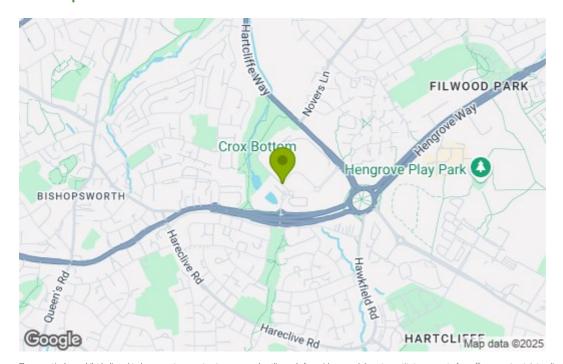

The kitchen is also open-plan and features built-in appliances. It provides a modern and functional space for culinary enthusiasts to prepare delicious meals.

The double bedroom offers a comfortable and peaceful retreat, while the immaculate showeroom provides a double shower enclosure all the necessary amenities for daily use. Additionally, the property benefits

#### **Communal Entrance**



**Private Entrance** 



Hallway



Open Plan Living 21'3" x 16'10" (6.49 x 5.15)



Sitting Area





Kitchen Area





**Dining Area** 



**Bedroom** 14'9" x 11'0" (4.50 x 3.37)





**Shower Room** 





Balcony







**View From Balcony** 



Grounds







## **Allocated Parking Space**



Gym





Total area: approx. 61.5 sq. metres (662.0 sq. feet) 288 Lake shore, Bristol

#### Area Map



## **Energy Efficiency Graph**



These particulars, whilst believed to be accurate are set out as a general outline only for guidance and do not constitute any part of an offer or contract. Intending purchasers should not rely on them as statements of representation of fact, but must satisfy themselves by inspection or otherwise as to their accuracy. No person in this firms employment has the authority to make or give any representation or warranty in respect of the property.