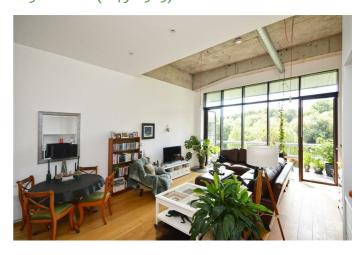

The gated community with intercom system and its own private entrance, internal hall leading to the spectacular open-plan reception room which boasts high ceilings, wood floors, and doors leading to a balcony.

The open-plan layout creates a spacious and contemporary living area, perfect for entertaining guests or simply relaxing with plenty of natural light from the full height windows and doors.

The kitchen is also open-plan and features built-in appliances. It provides a modern and functional space for culinary enthusiasts to prepare delicious meals.

#### **Communal Entrance**

**Private Entrance** 

Hallway

Open Plan Living 21'3" x 16'10" (6.49 x 5.15)

Sitting Area

Kitchen Area

**Dining Area** 

**Bedroom** 14'9" x 11'0" (4.50 x 3.37)