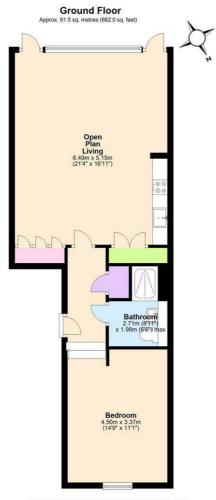

#### **Communal Entrance**

**Private Entrance** 

Hallway

Open Plan Living 21'3" x 16'10" (6.49 x 5.15)

Sitting Area

Kitchen Area

**Dining Area** 

**Bedroom** 14'9" x 11'0" (4.50 x 3.37)

## **Allocated Parking Space**

Gym

Total area: approx. 61.5 sq. metres (662.0 sq. feet) 288 Lake shore, Bristol