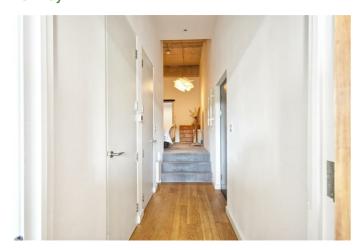

The gated community with intercom system and its own private entrance, internal hall leading to the spectacular open-plan reception room which boasts high ceilings, wood floors, and doors leading to a balcony.

#### **Communal Entrance**

**Private Entrance** 

Hallway

Open Plan Living 21'3" x 16'10" (6.49 x 5.15)

Sitting Area

Kitchen Area

**Dining Area** 

**Bedroom** 14'9" x 11'0" (4.50 x 3.37)