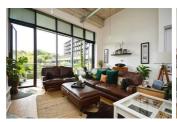

The gated community with intercom system and its own private entrance, internal hall leading to the spectacular open-plan reception room which boasts high ceilings, wood floors, and doors leading to a balcony.

The open-plan layout creates a spacious and contemporary living area, perfect for entertaining guests or simply relaxing with plenty of natural light from the full height windows and doors.

The kitchen is also open-plan and features built-in appliances. It provides a modern and functional space for culinary enthusiasts to prepare delicious meals.

#### **Communal Entrance**

**Private Entrance** 

Hallway

Open Plan Living 21'3" x 16'10" (6.49 x 5.15)

Sitting Area

Kitchen Area

**Dining Area** 

**Bedroom** 14'9" x 11'0" (4.50 x 3.37)