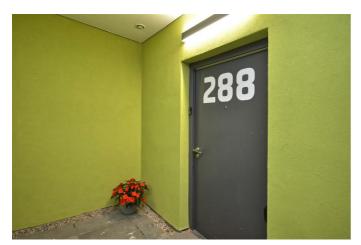

The gated community with intercom system and its own private entrance, internal hall leading to the spectacular open-plan reception room which boasts high ceilings, wood floors, and doors leading to a balcony.

#### **Communal Entrance**

**Private Entrance** 

Hallway

Open Plan Living 21'3" x 16'10" (6.49 x 5.15)

Sitting Area

Kitchen Area

**Dining Area** 

**Bedroom** 14'9" x 11'0" (4.50 x 3.37)