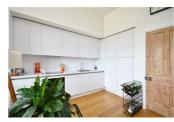

The open-plan layout creates a spacious and contemporary living area, perfect for entertaining guests or simply relaxing with plenty of natural light from the full height windows and doors.

The kitchen is also open-plan and features built-in appliances. It provides a modern and functional space for culinary enthusiasts to prepare delicious meals.

#### **Communal Entrance**

**Private Entrance** 

Hallway

Open Plan Living 21'3" x 16'10" (6.49 x 5.15)

Sitting Area

Kitchen Area

**Dining Area** 

**Bedroom** 14'9" x 11'0" (4.50 x 3.37)