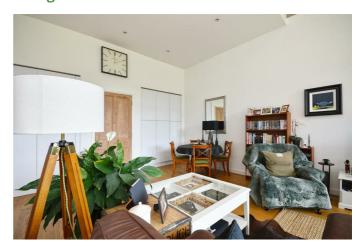

The gated community with intercom system and its own private entrance, internal hall leading to the spectacular open-plan reception room which boasts high ceilings, wood floors, and doors leading to a balcony.

The open-plan layout creates a spacious and contemporary living area, perfect for entertaining guests or simply relaxing with plenty of natural light from the full height windows and doors.

The kitchen is also open-plan and features built-in appliances. It provides a modern and functional space for culinary enthusiasts to prepare delicious meals.

#### **Communal Entrance**

**Private Entrance** 

Hallway

Open Plan Living 21'3" x 16'10" (6.49 x 5.15)

Sitting Area

Kitchen Area

**Dining Area** 

**Bedroom** 14'9" x 11'0" (4.50 x 3.37)