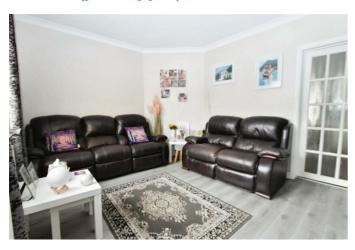

## **Sitting Room**

12'8 x 10'10 (3.86m x 3.30m)

**Kitchen** 15'8 x 8'9 (4.78m x 2.67m)

**Dining Room** 12'10 x 10'10 (3.91m x 3.30m)