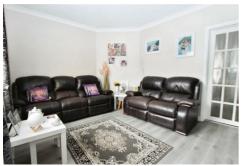

## **Sitting Room**

12'8 x 10'10 (3.86m x 3.30m)

**Kitchen** 15'8 x 8'9 (4.78m x 2.67m)

**Dining Room** 12'10 x 10'10 (3.91m x 3.30m)