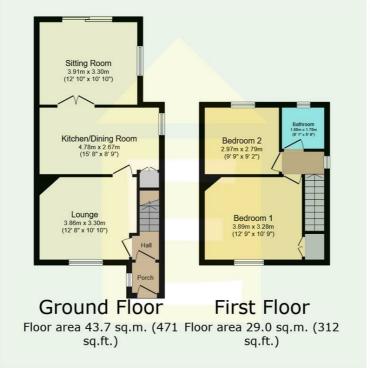

## **Sitting Room**

12'8 x 10'10 (3.86m x 3.30m)

**Kitchen** 15'8 x 8'9 (4.78m x 2.67m)

**Dining Room** 12'10 x 10'10 (3.91m x 3.30m)

## First Floor Landing

Bedroom One 12'9 x 10'9 (3.89m x 3.28m)

**Bedroom Two** 9'9 x 9'2 (2.97m x 2.79m)

**Bathroom** 16'4"'29'6" x 19'8"'3'3" (5'9 x 6'1)

## 18 Chessington Avenue

TOTAL: 72.7 sq.m. (783 sq.ft.)

This floor plan is for illustrative purposes only. It is not drawn to scale. Any measurements, floor areas (including any total floor area), openings and orientations are approximate. No details are guaranteed, they cannot be relied upon for any purpose and do not form any part of any agreement. No liability is taken for any error, omission or misstatement. A party must rely upon its own inspection(s). Powered by www.Propertybox.io