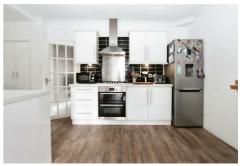

The kitchen is a real highlight of this home, boasting an open-plan design and a breakfast area, perfect for casual dining. This property benefits from a sitting room to the front, a second reception room to the rear off the kitchen currently used as a dining room having access to a serene garden. This would be an ideal spot for hosting guests or unwinding after a long day.