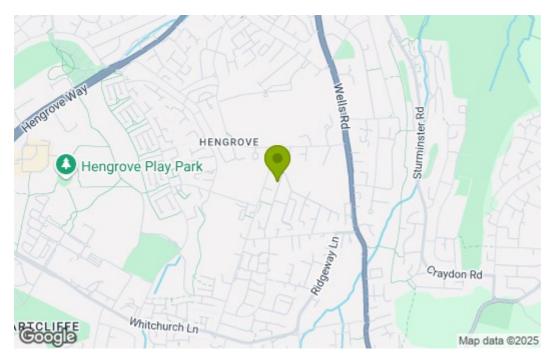

x 3.30m)



**Kitchen** 15'8 x 8'9 (4.78m x 2.67m)



**Dining Room** 12'10 x 10'10 (3.91m x 3.30m)



## First Floor Landing



Bedroom One 12'9 x 10'9 (3.89m x 3.28m)



**Bedroom Two** 9'9 x 9'2 (2.97m x 2.79m)



**Bathroom** 16'4"'29'6" x 19'8"'3'3" (5'9 x 6'1)



## Outside





## 18 Chessington Avenue



TOTAL: 72.7 sq.m. (783 sq.ft.)

This floor plan is for illustrative purposes only. It is not drawn to scale. Any measurements, floor areas (including any total floor area), openings and orientations are approximate. No details are guaranteed, they cannot be relied upon for any purpose and do not form any part of any agreement. No liability is taken for any error, omission or misstatement. A party must rely upon its own inspection(s). Powered by www.Propertybox.io



#### Area Map



### **Energy Efficiency Graph**



These particulars, whilst believed to be accurate are set out as a general outline only for guidance and do not constitute any part of an offer or contract. Intending purchasers should not rely on them as statements of representation of fact, but must satisfy themselves by inspection or otherwise as to their accuracy. No person in this firms employment has the authority to make or give any representation or warranty in respect of the property.