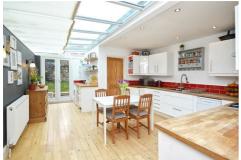

# 11 Bellevue Terrace, Bristol, BS4 4JP £370,000

This fabulous terraced house is now on the market, ideally suited for first-time buyers or families. The property boasts three bedrooms, two of which are doubles with the master benefiting from an en-suite. The third bedroom is a comfortable single room, perfect for a child's room or home office. The property features well-proportioned living accommodation with a bayed sitting room and an open plan living/dining room with a period style feature fireplace. The kitchen is spacious and light with plenty of space for cooking and dining and leads on to the ground floor bathroom and the enclosed rear garden.

## **Entrance Hallway**

**Sitting Room** 11'8 x 10'4 (3.56m x 3.15m)

**Reception Room** 14'10 x 11'6 max (4.52m x 3.51m max)

**Kitchen/Dining Room** 17'11 x 13'10 (5.46m x 4.22m)

**Bathroom** 7'8 x 5'4 (2.34m x 1.63m)