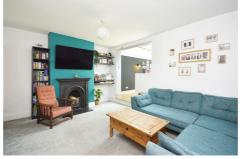

# 11 Bellevue Terrace, Bristol, BS4 4JP £370,000

This fabulous terraced house is now on the market, ideally suited for first-time buyers or families. The property boasts three bedrooms, two of which are doubles with the master benefiting from an en-suite. The third bedroom is a comfortable single room, perfect for a child's room or home office. The property features well-proportioned living accommodation with a bayed sitting room and an open plan living/dining room with a period style feature fireplace. The kitchen is spacious and light with plenty of space for cooking and dining and leads on to the ground floor bathroom and the enclosed rear garden.

## **Entrance Hallway**

**Sitting Room** 11'8 x 10'4 (3.56m x 3.15m)

**Reception Room** 14'10 x 11'6 max (4.52m x 3.51m max)

**Kitchen/Dining Room** 17'11 x 13'10 (5.46m x 4.22m)

**Bathroom** 7'8 x 5'4 (2.34m x 1.63m)