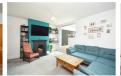

# 11 Bellevue Terrace, Bristol, BS4 4JP £370,000

This fabulous terraced house is now on the market, ideally suited for first-time buyers or families. The property boasts three bedrooms, two of which are doubles with the master benefiting from an en-suite. The third bedroom is a comfortable single room, perfect for a child's room or home office. The property features well-proportioned living accommodation with a bayed sitting room and an open plan living/dining room with a period style feature fireplace. The kitchen is spacious and light with plenty of space for cooking and dining and leads on to the ground floor bathroom and the enclosed rear garden.

## **Entrance Hallway**

**Sitting Room** 11'8 x 10'4 (3.56m x 3.15m)

**Reception Room** 14'10 x 11'6 max (4.52m x 3.51m max)

**Kitchen/Dining Room** 17'11 x 13'10 (5.46m x 4.22m)

**Bathroom** 7'8 x 5'4 (2.34m x 1.63m)