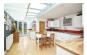

# 11 Bellevue Terrace, Bristol, BS4 4JP £370,000

This fabulous terraced house is now on the market, ideally suited for first-time buyers or families. The property boasts three bedrooms, two of which are doubles with the master benefiting from an en-suite. The third bedroom is a comfortable single room, perfect for a child's room or home office. The property features well-proportioned living accommodation with a bayed sitting room and an open plan living/dining room with a period style feature fireplace. The kitchen is spacious and light with plenty of space for cooking and dining and leads on to the ground floor bathroom and the enclosed rear garden.

## **Entrance Hallway**

**Sitting Room** 11'8 x 10'4 (3.56m x 3.15m)

**Reception Room** 14'10 x 11'6 max (4.52m x 3.51m max)

**Kitchen/Dining Room** 17'11 x 13'10 (5.46m x 4.22m)

**Bathroom** 7'8 x 5'4 (2.34m x 1.63m)