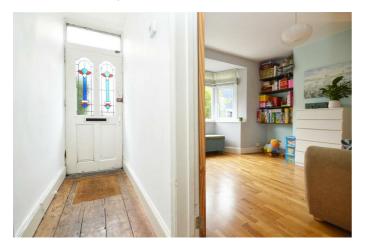

## **Entrance Hallway**

**Sitting Room** 11'8 x 10'4 (3.56m x 3.15m)

**Reception Room** 14'10 x 11'6 max (4.52m x 3.51m max)

**Kitchen/Dining Room** 17'11 x 13'10 (5.46m x 4.22m)

**Bathroom** 7'8 x 5'4 (2.34m x 1.63m)