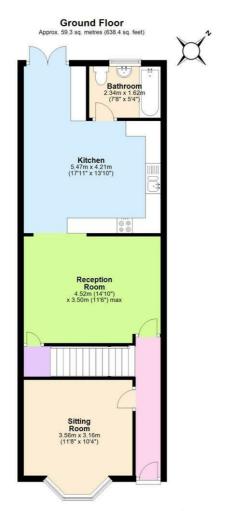

## **Entrance Hallway**

**Sitting Room** 11'8 x 10'4 (3.56m x 3.15m)

**Reception Room** 14'10 x 11'6 max (4.52m x 3.51m max)

**Kitchen/Dining Room** 17'11 x 13'10 (5.46m x 4.22m)

**Bathroom** 7'8 x 5'4 (2.34m x 1.63m)

#### Floor Plan

Total area: approx. 93.8 sq. metres (1009.6 sq. feet)

11 Bellevue Terrace, Bristol