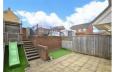

# Outside

To the FRONT there is a pathway leading to front door, along with a selection of evergreen shrubs. The rear garden is laid mainly to patio for ease of maintenance, remainder is laid to artificial grass, fully enclosed by brick walling. A garden shed is included in the sale, and there is off street parking for one vehicle.