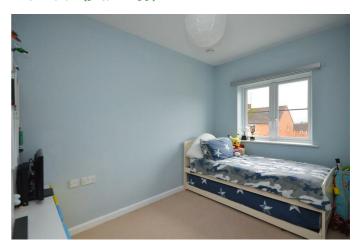

#### **Bedroom One**

15'4" x 7'7" (4.68 x 2.33)

UPVC double glazed window to rear aspect, single radiator

#### **Bedroom Two**

11'4" x 7'7" (3.47 x 2.33)

UPVC double glazed window to front aspect, double radiator

### **Bedroom Three**

9'9" x 6'11" (2.98 x 2.12)

UPVC double glazed window to front aspect.