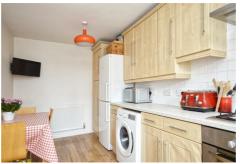

**Kitchen Dining Room** 15'10" x 6'11" (4.83 x 2.11)

UPVC double glazed window to front aspect, fitted kitchen with a range of wall and floor units and work surface over, sink drainer unit with mixer tap, integrated oven and gas hob with fitted extractor, space and plumbing for washing machine and dishwasher, space for fridge freezer, Wall mounted Vaillant combination boiler, single radiator, wooden effect flooring