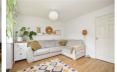

# **Sitting Room**

14'11" x 10'10" (4.56 x 3.31)

UPVC double glazed window to rear aspect, UPVC double glazed patio door opening to rear garden, door to storage cupboard with fitted shelving, wooden effect flooring, double radiator