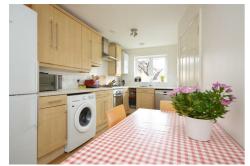

**Kitchen Dining Room** 15'10" x 6'11" (4.83 x 2.11)

UPVC double glazed window to front aspect, fitted kitchen with a range of wall and floor units and work surface over, sink drainer unit with mixer tap, integrated oven and gas hob with fitted extractor, space and plumbing for washing machine and dishwasher, space for fridge freezer, Wall mounted Vaillant combination boiler, single radiator, wooden effect flooring