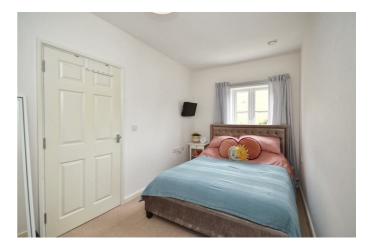

#### **Bedroom One**

15'4" x 7'7" (4.68 x 2.33)

UPVC double glazed window to rear aspect, single radiator

#### **Bedroom Two**

11'4" x 7'7" (3.47 x 2.33)

UPVC double glazed window to front aspect, double radiator

### **Bedroom Three**

9'9" x 6'11" (2.98 x 2.12)

UPVC double glazed window to front aspect.