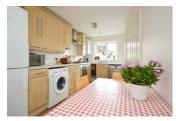

**Kitchen Dining Room** 15'10" x 6'11" (4.83 x 2.11)

UPVC double glazed window to front aspect, fitted kitchen with a range of wall and floor units and work surface over, sink drainer unit with mixer tap, integrated oven and gas hob with fitted extractor, space and plumbing for washing machine and dishwasher, space for fridge freezer, Wall mounted Vaillant combination boiler, single radiator, wooden effect flooring