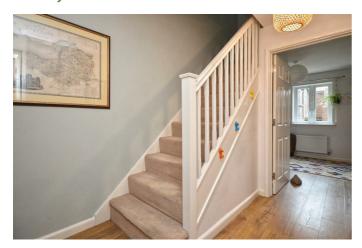

#### **Hallway**

Stairs rising to first floor, door to kitchen dining room, door to sitting room and door to cloakroom, single radiator, wooden effect flooring

# **First Floor Landing**

Loft hatch, single radiator, storage cupboard