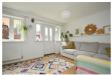

#### **Bedroom One**

15'4" x 7'7" (4.68 x 2.33)

UPVC double glazed window to rear aspect, single radiator

#### **Bedroom Two**

11'4" x 7'7" (3.47 x 2.33)

UPVC double glazed window to front aspect, double radiator

### **Bedroom Three**

9'9" x 6'11" (2.98 x 2.12)

UPVC double glazed window to front aspect.