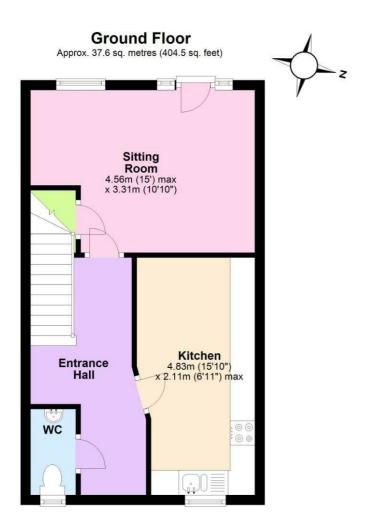

#### **Hallway**

Stairs rising to first floor, door to kitchen dining room, door to sitting room and door to cloakroom, single radiator, wooden effect flooring

# **Sitting Room**

14'11" x 10'10" (4.56 x 3.31)

UPVC double glazed window to rear aspect, UPVC double glazed patio door opening to rear garden, door to storage cupboard with fitted shelving, wooden effect flooring, double radiator

**Kitchen Dining Room** 15'10" x 6'11" (4.83 x 2.11)

UPVC double glazed window to front aspect, fitted kitchen with a range of wall and floor units and work surface over, sink drainer unit with mixer tap, integrated oven and gas hob with fitted extractor, space and plumbing for washing machine and dishwasher, space for fridge freezer, Wall mounted Vaillant combination boiler, single radiator, wooden effect flooring

#### Cloakroom

UPVC double glazed frosted glass window to front aspect, close coupled WC, wash hand basin with mixer tap, single radiator, wooden effect flooring