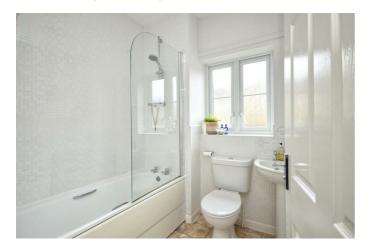

#### **Bathroom**

6'10" x 6'5" (2.10 x 1.96)

UPVC double glazed frosted glass window to rear aspect, fitted bath with shower attachment, wash hand basin with mixer tap, close couple WC, towel rail, radiator, extractor fan