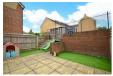

# Outside

To the FRONT there is a pathway leading to front door, along with a selection of evergreen shrubs. The rear garden is laid mainly to patio for ease of maintenance, remainder is laid to artificial grass, fully enclosed by brick walling. A garden shed is included in the sale, and there is off street parking for one vehicle.