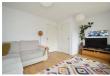

# **Sitting Room**

14'11" x 10'10" (4.56 x 3.31)

UPVC double glazed window to rear aspect, UPVC double glazed patio door opening to rear garden, door to storage cupboard with fitted shelving, wooden effect flooring, double radiator