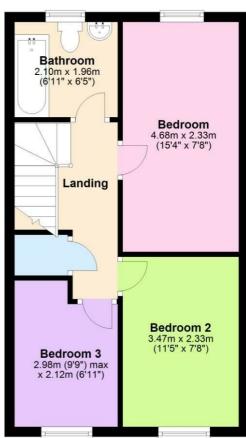

# **First Floor Landing**

Loft hatch, single radiator, storage cupboard

#### **Bedroom One**

15'4" x 7'7" (4.68 x 2.33)

UPVC double glazed window to rear aspect, single radiator

#### **Bedroom Two**

11'4" x 7'7" (3.47 x 2.33)

UPVC double glazed window to front aspect, double radiator

### **Bedroom Three**

9'9" x 6'11" (2.98 x 2.12)

UPVC double glazed window to front aspect.

#### **Bathroom**

6'10" x 6'5" (2.10 x 1.96)

UPVC double glazed frosted glass window to rear aspect, fitted bath with shower attachment, wash hand basin with mixer tap, close couple WC, towel rail, radiator, extractor fan