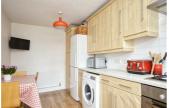

**Kitchen Dining Room** 15'10" x 6'11" (4.83 x 2.11)

UPVC double glazed window to front aspect, fitted kitchen with a range of wall and floor units and work surface over, sink drainer unit with mixer tap, integrated oven and gas hob with fitted extractor, space and plumbing for washing machine and dishwasher, space for fridge freezer, Wall mounted Vaillant combination boiler, single radiator, wooden effect flooring