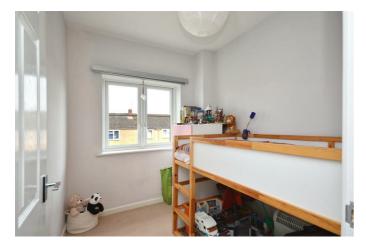

### **Bedroom Three**

9'9" x 6'11" (2.98 x 2.12)

UPVC double glazed window to front aspect.