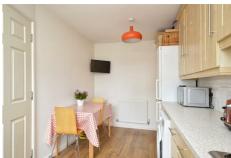

**Kitchen Dining Room** 15'10" x 6'11" (4.83 x 2.11)

UPVC double glazed window to front aspect, fitted kitchen with a range of wall and floor units and work surface over, sink drainer unit with mixer tap, integrated oven and gas hob with fitted extractor, space and plumbing for washing machine and dishwasher, space for fridge freezer, Wall mounted Vaillant combination boiler, single radiator, wooden effect flooring