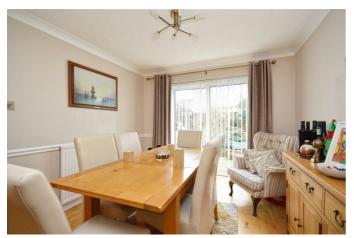

The heart of the home is undoubtedly the stylish sitting room, featuring a warm and inviting fireplace. This space effortlessly interconnects with the separate dining room, perfect for hosting dinner parties and family gatherings.

## **Entrance Hall**

**Sitting Room** 14'6" x 11'7" (4.43 x 3.55)

**Dining Room** 11'9" x 9'8" (3.60 x 2.97)

**Kitchen / Breakfast** 13'1" x 11'3" (4.00 x 3.43)

**Conservatory** 19'1" x 8'8" (5.84 x 2.65)