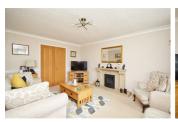

The heart of the home is undoubtedly the stylish sitting room, featuring a warm and inviting fireplace. This space effortlessly interconnects with the separate dining room, perfect for hosting dinner parties and family gatherings.