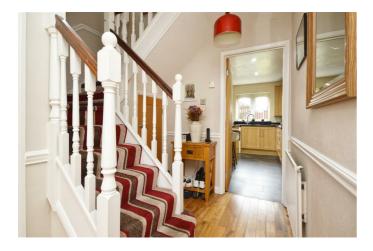

## **Entrance Hall**

**Sitting Room** 14'6" x 11'7" (4.43 x 3.55)

**Dining Room** 11'9" x 9'8" (3.60 x 2.97)

**Kitchen / Breakfast** 13'1" x 11'3" (4.00 x 3.43)

**Conservatory** 19'1" x 8'8" (5.84 x 2.65)