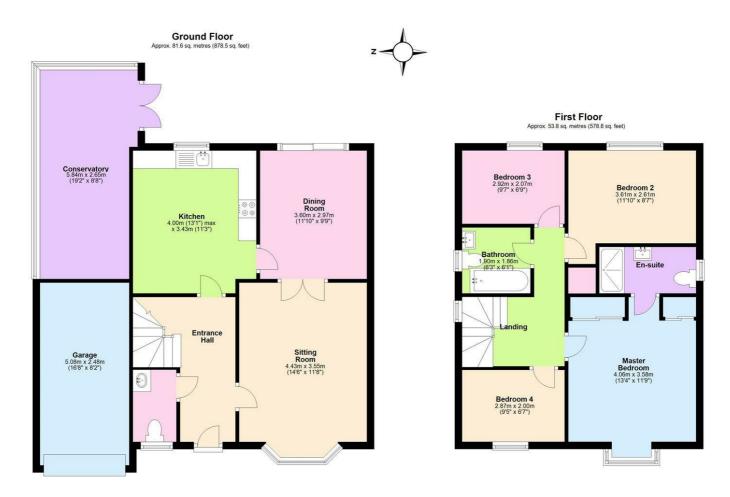

## **Entrance Hall**

**Sitting Room** 14'6" x 11'7" (4.43 x 3.55)

**Dining Room** 11'9" x 9'8" (3.60 x 2.97)

**Kitchen / Breakfast** 13'1" x 11'3" (4.00 x 3.43)

**Conservatory** 19'1" x 8'8" (5.84 x 2.65)

**Ground Floor WC** 

First Floor Landing

**Bedroom One** 13'3" x 11'8" (4.06 x 3.58)

**En-Suite** 

**Bedroom Two** 11'10" x 8'6" (3.61 x 2.61)

**Bedroom Three** 9'6" x 6'9" (2.92 x 2.07)

**Bedroom Four** 9'4" x 6'6" (2.87 x 2.00)

**Bathroom** 6'2" x 6'1" (1.90 x 1.86)

# Outside

**Garage** 16'7" x 8'1" (5.08 x 2.48)

#### Floor Plan

Total area: approx. 135.4 sq. metres (1457.2 sq. feet)