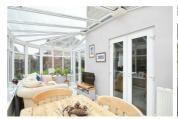

## **Entrance Hall**

**Sitting Room** 14'6" x 11'7" (4.43 x 3.55)

**Dining Room** 11'9" x 9'8" (3.60 x 2.97)

**Kitchen / Breakfast** 13'1" x 11'3" (4.00 x 3.43)

**Conservatory** 19'1" x 8'8" (5.84 x 2.65)