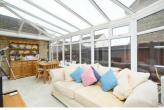

## **Entrance Hall**

**Sitting Room** 14'6" x 11'7" (4.43 x 3.55)

**Dining Room** 11'9" x 9'8" (3.60 x 2.97)

**Kitchen / Breakfast** 13'1" x 11'3" (4.00 x 3.43)

**Conservatory** 19'1" x 8'8" (5.84 x 2.65)