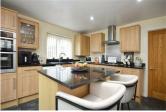

## **Entrance Hall**

**Sitting Room** 14'6" x 11'7" (4.43 x 3.55)

**Dining Room** 11'9" x 9'8" (3.60 x 2.97)

**Kitchen / Breakfast** 13'1" x 11'3" (4.00 x 3.43)

**Conservatory** 19'1" x 8'8" (5.84 x 2.65)