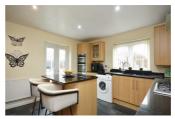

## **Entrance Hall**

**Sitting Room** 14'6" x 11'7" (4.43 x 3.55)

**Dining Room** 11'9" x 9'8" (3.60 x 2.97)

**Kitchen / Breakfast** 13'1" x 11'3" (4.00 x 3.43)

**Conservatory** 19'1" x 8'8" (5.84 x 2.65)