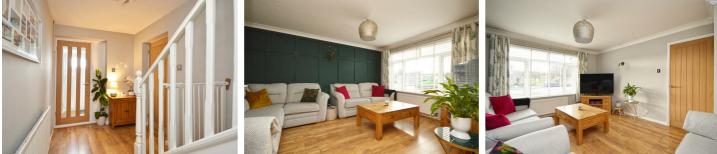

The ground floor also has a generous kitchen/breakfast room which is open plan through to the dining room, and a separate sitting room. The kitchen has been tastefully designed, providing ample room for all your culinary needs. Adjacent to the kitchen is a modern downstairs shower room, adding to the convenience and functionality of the home. Plus a handy loft room.

#### **Sitting Room** 14'2" x 11'9" (4.34 x 3.59)

**Ground Floor WC & Shower Room** 7'1" × 4'9" (2.16 × 1.47)

**Office / Bedroom Four** 11'9" x 7'1" (3.59 x 2.16)