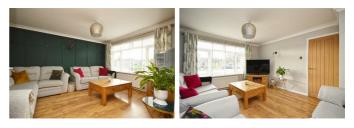

The ground floor also has a generous kitchen/breakfast room which is open plan through to the dining room, and a separate sitting room. The kitchen has been tastefully designed, providing ample room for all your culinary needs. Adjacent to the kitchen is a modern downstairs shower room, adding to the convenience and functionality of the home. Plus a handy loft room.

#### **Sitting Room** 14'2" x 11'9" (4.34 x 3.59)

**Ground Floor WC & Shower Room** 7'1" × 4'9" (2.16 × 1.47)

**Office / Bedroom Four** 11'9" x 7'1" (3.59 x 2.16)