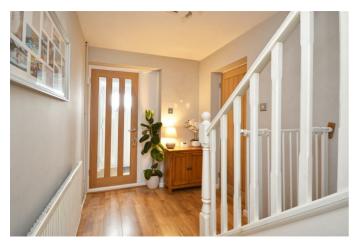

king it perfect for families or those requiring single-level living.

The ground floor also has a generous kitchen/breakfast room which is open plan through to the dining room, and a separate sitting room. The kitchen has been tastefully designed, providing ample room for all your culinary needs. Adjacent to the kitchen is a modern downstairs shower room, adding to the convenience and functionality of the home. Plus a handy loft room.

The property has been extended and benefits from a double driveway, providing ample parking. A converted garage offers a handy separate space, although the electrics need finishing. This generous-sized house has a lovely garden, perfect for summer BBQs and family gatherings.

## 01275 409088

#### **Porch** 7'3" x 3'2" (2.21 x 0.98)

#### **Entrance Hall**



#### **Kitchen / Breakfast Room** 17'2" x 11'5" (5.25 x 3.50)



**Dining Room** 9'3" x 8'11" (2.83 x 2.73)



#### **Sitting Room** 14'2" x 11'9" (4.34 x 3.59)



**Ground Floor WC & Shower Room** 7'1" × 4'9" (2.16 × 1.47)



**Office / Bedroom Four** 11'9" x 7'1" (3.59 x 2.16)



#### **First Floor Landing**



**Bedroom One** 11'11" x 9'2" (3.65 x 2.81)



**Bedroom Two** 12'3" x 11'2" (3.75 x 3.42)



**Bedroom Three** 9'8" x 8'2" (2.95 x 2.51)



**Bathroom** 8'5" x 5'6" (2.57 x 1.69)



Loft Room 18'5" x 8'1" (limited head height) (5.62 x 2.47 (limited head height))



**Rear Garden** 



Garden Room

## 15'8" x 7'7" (4.80 x 2.33)



#### **Floor Plan**



Approx. 61.5 sq. metres (862.3 sq. feet)

Ground Floor



First Floor



Second Floor Approx. 13.9 sq. metres (149.2 sq. feet)