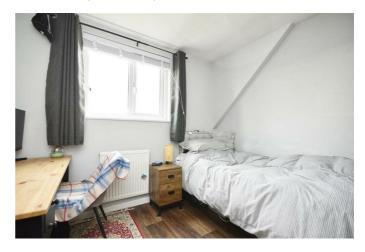

#### **First Floor Landing**

**Bedroom One** 11'11" x 9'2" (3.65 x 2.81)

**Bedroom Two** 12'3" x 11'2" (3.75 x 3.42)

**Bedroom Three** 9'8" x 8'2" (2.95 x 2.51)

**Bathroom** 8'5" x 5'6" (2.57 x 1.69)

Loft Room 18'5" x 8'1" (limited head height) (5.62 x 2.47 (limited head height))