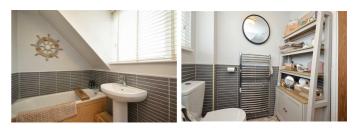

#### **Sitting Room** 14'2" x 11'9" (4.34 x 3.59)

**Ground Floor WC & Shower Room** 7'1" × 4'9" (2.16 × 1.47)

**Office / Bedroom Four** 11'9" x 7'1" (3.59 x 2.16)

#### **First Floor Landing**

**Bedroom One** 11'11" x 9'2" (3.65 x 2.81)

**Bedroom Two** 12'3" x 11'2" (3.75 x 3.42)

**Bedroom Three** 9'8" x 8'2" (2.95 x 2.51)

**Bathroom** 8'5" x 5'6" (2.57 x 1.69)

Loft Room 18'5" x 8'1" (limited head height) (5.62 x 2.47 (limited head height))