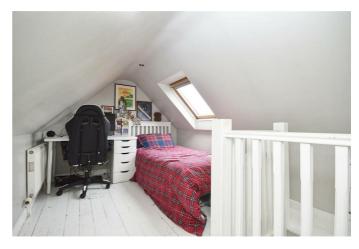

#### **First Floor Landing**

**Bedroom One** 11'11" x 9'2" (3.65 x 2.81)

**Bedroom Two** 12'3" x 11'2" (3.75 x 3.42)

**Bedroom Three** 9'8" x 8'2" (2.95 x 2.51)

**Bathroom** 8'5" x 5'6" (2.57 x 1.69)

Loft Room 18'5" x 8'1" (limited head height) (5.62 x 2.47 (limited head height))