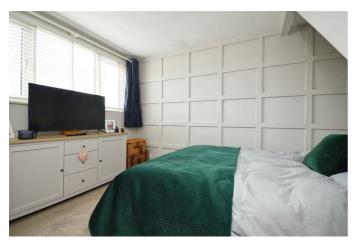

#### **First Floor Landing**

**Bedroom One** 11'11" x 9'2" (3.65 x 2.81)

**Bedroom Two** 12'3" x 11'2" (3.75 x 3.42)

**Bedroom Three** 9'8" x 8'2" (2.95 x 2.51)

**Bathroom** 8'5" x 5'6" (2.57 x 1.69)

Loft Room 18'5" x 8'1" (limited head height) (5.62 x 2.47 (limited head height))