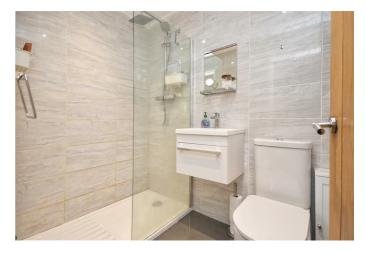

The ground floor also has a generous kitchen/breakfast room which is open plan through to the dining room, and a separate sitting room. The kitchen has been tastefully designed, providing ample room for all your culinary needs. Adjacent to the kitchen is a modern downstairs shower room, adding to the convenience and functionality of the home. Plus a handy loft room.

#### **Sitting Room** 14'2" x 11'9" (4.34 x 3.59)

**Ground Floor WC & Shower Room** 7'1" × 4'9" (2.16 × 1.47)

**Office / Bedroom Four** 11'9" x 7'1" (3.59 x 2.16)