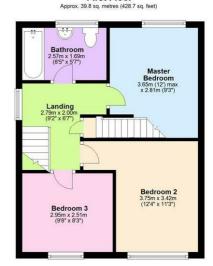

#### **First Floor Landing**

**Bedroom One** 11'11" x 9'2" (3.65 x 2.81)

**Bedroom Two** 12'3" x 11'2" (3.75 x 3.42)

**Bedroom Three** 9'8" x 8'2" (2.95 x 2.51)

**Bathroom** 8'5" x 5'6" (2.57 x 1.69)

Loft Room 18'5" x 8'1" (limited head height) (5.62 x 2.47 (limited head height))

#### **Floor Plan**

Approx. 61.5 sq. metres (862.3 sq. feet)

Ground Floor

First Floor

Second Floor Approx. 13.9 sq. metres (149.2 sq. feet)

 Sitting

 Sitting

 Sitting