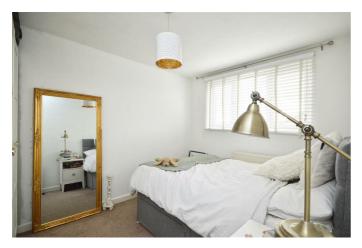

#### **First Floor Landing**

**Bedroom One** 11'11" x 9'2" (3.65 x 2.81)

**Bedroom Two** 12'3" x 11'2" (3.75 x 3.42)

**Bedroom Three** 9'8" x 8'2" (2.95 x 2.51)

**Bathroom** 8'5" x 5'6" (2.57 x 1.69)

Loft Room 18'5" x 8'1" (limited head height) (5.62 x 2.47 (limited head height))