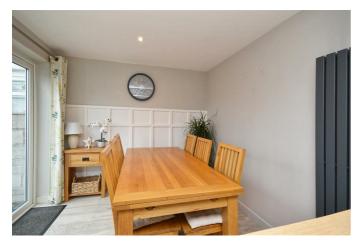

The ground floor also has a generous kitchen/breakfast room which is open plan through to the dining room, and a separate sitting room. The kitchen has been tastefully designed, providing ample room for all your culinary needs. Adjacent to the kitchen is a modern downstairs shower room, adding to the convenience and functionality of the home. Plus a handy loft room.

#### **Kitchen / Breakfast Room** 17'2" x 11'5" (5.25 x 3.50)

**Dining Room** 9'3" x 8'11" (2.83 x 2.73)