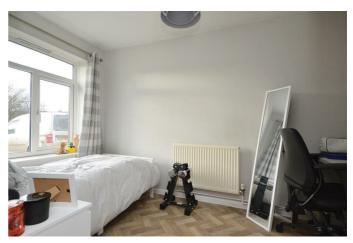

#### **First Floor Landing**

**Bedroom One** 11'11" x 9'2" (3.65 x 2.81)

**Bedroom Two** 12'3" x 11'2" (3.75 x 3.42)

**Bedroom Three** 9'8" x 8'2" (2.95 x 2.51)

**Bathroom** 8'5" x 5'6" (2.57 x 1.69)

Loft Room 18'5" x 8'1" (limited head height) (5.62 x 2.47 (limited head height))