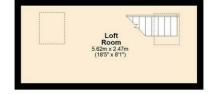

#### **First Floor Landing**

**Bedroom One** 11'11" x 9'2" (3.65 x 2.81)

**Bedroom Two** 12'3" x 11'2" (3.75 x 3.42)

**Bedroom Three** 9'8" x 8'2" (2.95 x 2.51)

**Bathroom** 8'5" x 5'6" (2.57 x 1.69)

Loft Room 18'5" x 8'1" (limited head height) (5.62 x 2.47 (limited head height))