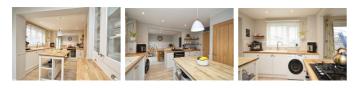

The ground floor also has a generous kitchen/breakfast room which is open plan through to the dining room, and a separate sitting room. The kitchen has been tastefully designed, providing ample room for all your culinary needs. Adjacent to the kitchen is a modern downstairs shower room, adding to the convenience and functionality of the home. Plus a handy loft room.

#### **Kitchen / Breakfast Room** 17'2" x 11'5" (5.25 x 3.50)

**Dining Room** 9'3" x 8'11" (2.83 x 2.73)