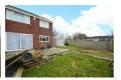

### **Rear Garden**

Side Garden

Garage

Total area: approx. 97.5 sq. metres (1049.2 sq. feet)