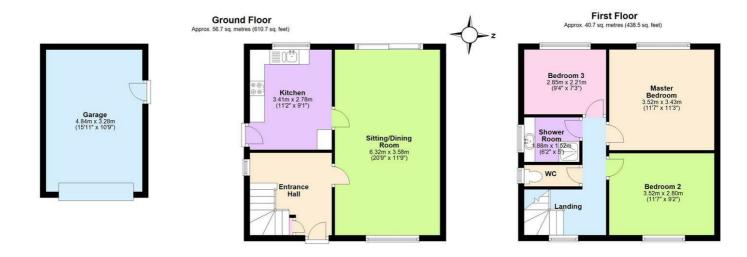

Stepping inside the property, you will find three generously proportioned bedrooms, a bathroom, and a single reception room. The layout is practical and spacious, providing a solid foundation for refurbishment. An existing kitchen also offers a great canvas for redesigning according to personal taste and style.

Entrance Hall
Sitting Room / Dining Room

Kitchen

First Floor Landing

Bedroom One

**Bedroom Two** 

**Bedroom Three** 

### **Bathroom**

Outside

### **Rear Garden**

Side Garden

Garage

Total area: approx. 97.5 sq. metres (1049.2 sq. feet)