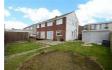

### **Rear Garden**

Side Garden

Garage

Total area: approx. 97.5 sq. metres (1049.2 sq. feet)