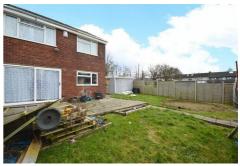

### **Rear Garden**

Side Garden

Garage

Total area: approx. 97.5 sq. metres (1049.2 sq. feet)