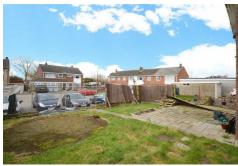

### **Rear Garden**

Side Garden

Garage

Total area: approx. 97.5 sq. metres (1049.2 sq. feet)