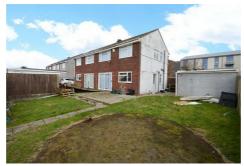

### **Rear Garden**

Side Garden

Garage

Total area: approx. 97.5 sq. metres (1049.2 sq. feet)