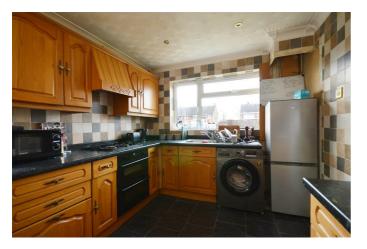

Stepping inside the property, you will find three generously proportioned bedrooms, a bathroom, and a single reception room. The layout is practical and spacious, providing a solid foundation for refurbishment. An existing kitchen also offers a great canvas for redesigning according to personal taste and style.

Entrance Hall
Sitting Room / Dining Room

Kitchen

First Floor Landing

Bedroom One

**Bedroom Two** 

**Bedroom Three** 