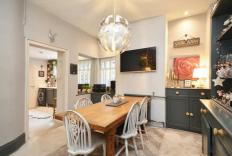

#### **Entrance Hall**

**Sitting Room** 16'6" x 11'7" (5.03 x 3.55)

**Second Reception Room** 15'0" x 12'9" (4.58 x 3.91)

**Dining Room** 12'9" x 12'0" (3.91 x 3.67)

**Kitchen** 10'7" x 8'6" (3.23 x 2.60)