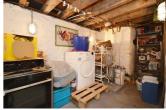

**Downstairs WC** 

**Basement** 15'2" x 12'9" (4.64 x 3.91)

First Floor Landing

Bedroom One 12'10" x 11'10" (3.92 x 3.63)

**Bedroom Two** 13'1" x 11'7" (4.00 x 3.55)

**Bedroom Three** 12'9" x 12'0" (3.91 x 3.68)