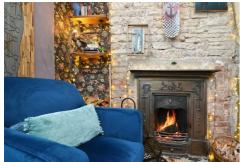

The property comprises three generously proportioned bedrooms to the first floor, a well-appointed bathroom and additional toilet.

One of the unique features of this property is its open fireplace, a beautiful focal point in the living area that adds a cosy and homely feel to the space. The property also benefits from parking and a garage to the rear, a rare find in this area. Adding to its appeal is a splendid garden, offering the perfect outdoor space for relaxation, entertainment, or children's play.

#### **Entrance Hall**

**Sitting Room** 16'6" x 11'7" (5.03 x 3.55)

**Second Reception Room** 15'0" x 12'9" (4.58 x 3.91)

**Dining Room** 12'9" x 12'0" (3.91 x 3.67)

**Kitchen** 10'7" x 8'6" (3.23 x 2.60)