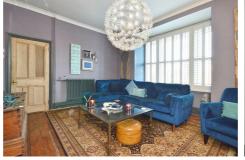

#### **Entrance Hall**

**Sitting Room** 16'6" x 11'7" (5.03 x 3.55)

**Second Reception Room** 15'0" x 12'9" (4.58 x 3.91)

**Dining Room** 12'9" x 12'0" (3.91 x 3.67)

**Kitchen** 10'7" x 8'6" (3.23 x 2.60)