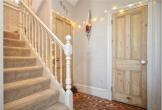

#### **Entrance Hall**

**Sitting Room** 16'6" x 11'7" (5.03 x 3.55)

**Second Reception Room** 15'0" x 12'9" (4.58 x 3.91)

**Dining Room** 12'9" x 12'0" (3.91 x 3.67)

**Kitchen** 10'7" x 8'6" (3.23 x 2.60)