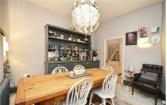

#### **Entrance Hall**

**Sitting Room** 16'6" x 11'7" (5.03 x 3.55)

**Second Reception Room** 15'0" x 12'9" (4.58 x 3.91)

**Dining Room** 12'9" x 12'0" (3.91 x 3.67)

**Kitchen** 10'7" x 8'6" (3.23 x 2.60)