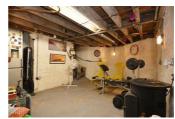

**Downstairs WC** 

**Basement** 15'2" x 12'9" (4.64 x 3.91)

First Floor Landing

Bedroom One 12'10" x 11'10" (3.92 x 3.63)

**Bedroom Two** 13'1" x 11'7" (4.00 x 3.55)

**Bedroom Three** 12'9" x 12'0" (3.91 x 3.68)