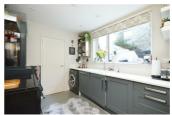

#### **Entrance Hall**

**Sitting Room** 16'6" x 11'7" (5.03 x 3.55)

**Second Reception Room** 15'0" x 12'9" (4.58 x 3.91)

**Dining Room** 12'9" x 12'0" (3.91 x 3.67)

**Kitchen** 10'7" x 8'6" (3.23 x 2.60)