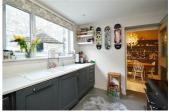

#### **Entrance Hall**

**Sitting Room** 16'6" x 11'7" (5.03 x 3.55)

**Second Reception Room** 15'0" x 12'9" (4.58 x 3.91)

**Dining Room** 12'9" x 12'0" (3.91 x 3.67)

**Kitchen** 10'7" x 8'6" (3.23 x 2.60)