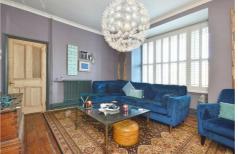

#### **Entrance Hall**

**Sitting Room** 16'6" x 11'7" (5.03 x 3.55)

**Second Reception Room** 15'0" x 12'9" (4.58 x 3.91)

**Dining Room** 12'9" x 12'0" (3.91 x 3.67)

**Kitchen** 10'7" x 8'6" (3.23 x 2.60)