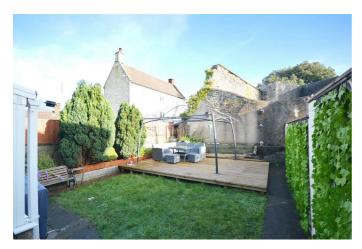

The property comprises three generously proportioned bedrooms to the first floor, a well-appointed bathroom and additional toilet.

One of the unique features of this property is its open fireplace, a beautiful focal point in the living area that adds a cosy and homely feel to the space. The property also benefits from parking and a garage to the rear, a rare find in this area. Adding to its appeal is a splendid garden, offering the perfect outdoor space for relaxation, entertainment, or children's play.

### **Rear Garden**

**Garage to Rear** 17'3" x 8'10" (5.26 x 2.70)

Parking

Total area: approx. 193.1 sq. metres (2078.7 sq. feet)