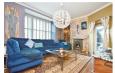

#### **Entrance Hall**

**Sitting Room** 16'6" x 11'7" (5.03 x 3.55)

**Second Reception Room** 15'0" x 12'9" (4.58 x 3.91)

**Dining Room** 12'9" x 12'0" (3.91 x 3.67)

**Kitchen** 10'7" x 8'6" (3.23 x 2.60)