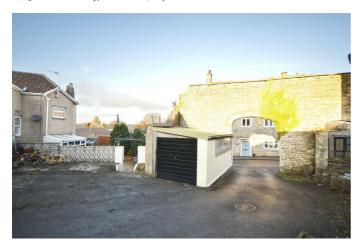

The property comprises three generously proportioned bedrooms to the first floor, a well-appointed bathroom and additional toilet.

One of the unique features of this property is its open fireplace, a beautiful focal point in the living area that adds a cosy and homely feel to the space. The property also benefits from parking and a garage to the rear, a rare find in this area. Adding to its appeal is a splendid garden, offering the perfect outdoor space for relaxation, entertainment, or children's play.

### **Rear Garden**

**Garage to Rear** 17'3" x 8'10" (5.26 x 2.70)

Parking

Total area: approx. 193.1 sq. metres (2078.7 sq. feet)