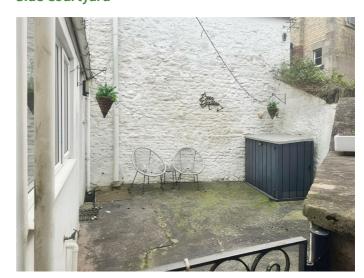

**Bathroom** 8'6" x 7'3" (2.60 x 2.22)

**Additional WC** 

**Side Courtyard** 

### **Rear Garden**

**Garage to Rear** 17'3" x 8'10" (5.26 x 2.70)

Parking

Total area: approx. 193.1 sq. metres (2078.7 sq. feet)