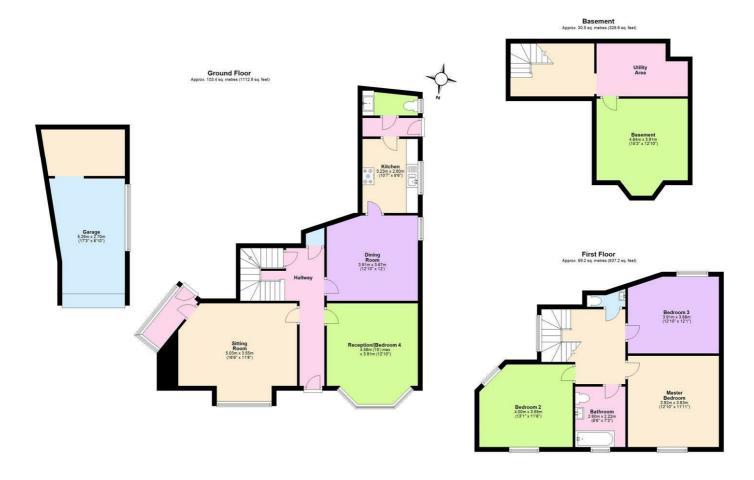

#### **Entrance Hall**

**Sitting Room** 16'6" x 11'7" (5.03 x 3.55)

**Second Reception Room** 15'0" x 12'9" (4.58 x 3.91)

**Dining Room** 12'9" x 12'0" (3.91 x 3.67)

**Kitchen** 10'7" x 8'6" (3.23 x 2.60)

**Downstairs WC** 

**Basement** 15'2" x 12'9" (4.64 x 3.91)

First Floor Landing

Bedroom One 12'10" x 11'10" (3.92 x 3.63)

**Bedroom Two** 13'1" x 11'7" (4.00 x 3.55)

**Bedroom Three** 12'9" x 12'0" (3.91 x 3.68)

**Bathroom** 8'6" x 7'3" (2.60 x 2.22)

**Additional WC** 

**Side Courtyard** 

### **Rear Garden**

**Garage to Rear** 17'3" x 8'10" (5.26 x 2.70)

Parking

Total area: approx. 193.1 sq. metres (2078.7 sq. feet)