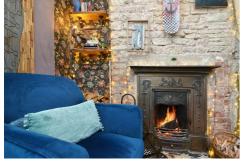

The property comprises three generously proportioned bedrooms to the first floor, a well-appointed bathroom and additional toilet.

One of the unique features of this property is its open fireplace, a beautiful focal point in the living area that adds a cosy and homely feel to the space. The property also benefits from parking and a garage to the rear, a rare find in this area. Adding to its appeal is a splendid garden, offering the perfect outdoor space for relaxation, entertainment, or children's play.

#### **Entrance Hall**

**Sitting Room** 16'6" x 11'7" (5.03 x 3.55)

**Second Reception Room** 15'0" x 12'9" (4.58 x 3.91)

**Dining Room** 12'9" x 12'0" (3.91 x 3.67)

**Kitchen** 10'7" x 8'6" (3.23 x 2.60)