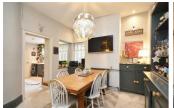

#### **Entrance Hall**

**Sitting Room** 16'6" x 11'7" (5.03 x 3.55)

**Second Reception Room** 15'0" x 12'9" (4.58 x 3.91)

**Dining Room** 12'9" x 12'0" (3.91 x 3.67)

**Kitchen** 10'7" x 8'6" (3.23 x 2.60)