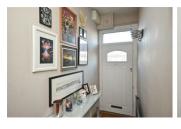

#### **Entrance Hall**

**Sitting Room** 16'6" x 11'7" (5.03 x 3.55)

**Second Reception Room** 15'0" x 12'9" (4.58 x 3.91)

**Dining Room** 12'9" x 12'0" (3.91 x 3.67)

**Kitchen** 10'7" x 8'6" (3.23 x 2.60)