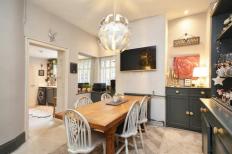

#### **Entrance Hall**

**Sitting Room** 16'6" x 11'7" (5.03 x 3.55)

**Second Reception Room** 15'0" x 12'9" (4.58 x 3.91)

**Dining Room** 12'9" x 12'0" (3.91 x 3.67)

**Kitchen** 10'7" x 8'6" (3.23 x 2.60)