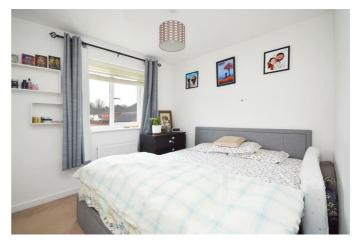

## Bedroom One

11'1" x 9'10" (3.38 x 3)

UPVC double glazed window to front aspect, single radiator, fitted wardrobe space, door to en suite

### **En Suite** 5'8" x 5'5" (1.75 x 1.66)

UPVC double glazed frosted window to front aspect, shower cubicle, pedestal wash hand basin with mixer taps, close coupled WC, single radiator, extractor fan

**Bedroom Two** 10'9" x 8'7" (3.29 x 2.62)