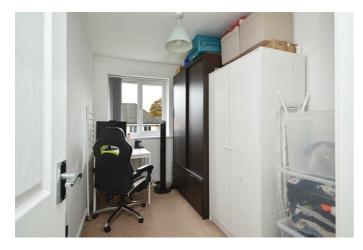

## Bedroom Three

11'7" x 6'6" (3.55 x 2)

UPVC double glazed window to rear aspect, single radiator, fitted storage space

**Bathroom** 6'7" x 5'6" (2.02 x 1.69)

Fitted bath with rainfall shower attachment, close coupled WC, wash hand basin with mixer taps, single radiator, extractor fan