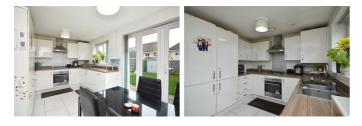

## Kitchen / Dining Room

13'1" x 15'5" (3.99 x 4.71)

UPVC Double glazed patio doors opening to rear garden, UPVC double glazed window to rear aspect, fitted kitchen with a range of wall and floor units with work surface over, sink drainer unit with mixer taps, Integrated oven, hob, fridge freezer, washer dryer and dishwasher, tiled flooring, single radiator, door to under stair storage, door to WC

Step inside to discover a beautifully presented interior that exudes warmth and comfort. The house has been immaculately maintained, providing a welcoming atmosphere for you and your family to enjoy.

Don't miss out on the opportunity to make this house your home and experience the best of what Keynsham has to offer. Contact us today to arrange a viewing and start envisioning your life in this wonderful property on Augustus Avenue.