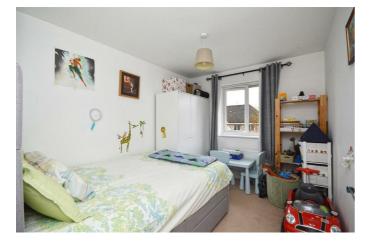

### **En Suite** 5'8" x 5'5" (1.75 x 1.66)

UPVC double glazed frosted window to front aspect, shower cubicle, pedestal wash hand basin with mixer taps, close coupled WC, single radiator, extractor fan

**Bedroom Two** 10'9" x 8'7" (3.29 x 2.62)

UPVC double glazed window to rear aspect, single radiator