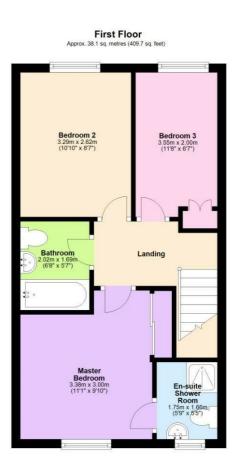

### **First Floor Landing**

Single radiator, Loft hatch

## Bedroom One

11'1" x 9'10" (3.38 x 3)

UPVC double glazed window to front aspect, single radiator, fitted wardrobe space, door to en suite

### **En Suite** 5'8" x 5'5" (1.75 x 1.66)

UPVC double glazed frosted window to front aspect, shower cubicle, pedestal wash hand basin with mixer taps, close coupled WC, single radiator, extractor fan

**Bedroom Two** 10'9" x 8'7" (3.29 x 2.62)

## Bedroom Three

11'7" x 6'6" (3.55 x 2)

UPVC double glazed window to rear aspect, single radiator, fitted storage space

**Bathroom** 6'7" x 5'6" (2.02 x 1.69)

Fitted bath with rainfall shower attachment, close coupled WC, wash hand basin with mixer taps, single radiator, extractor fan

#### **Floor Plan**

Total area: approx. 77.0 sq. metres (829.0 sq. feet) 99 Augustus Ave, Bristol