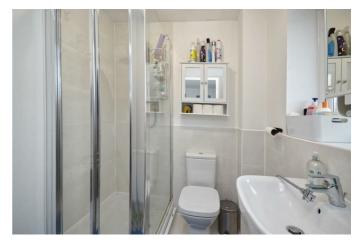

### **En Suite** 5'8" x 5'5" (1.75 x 1.66)

UPVC double glazed frosted window to front aspect, shower cubicle, pedestal wash hand basin with mixer taps, close coupled WC, single radiator, extractor fan

**Bedroom Two** 10'9" x 8'7" (3.29 x 2.62)