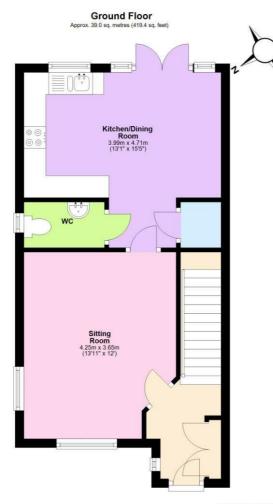

#### Hallway

Wooden effect flooring, single radiator, stairs rising to first floor, door to

# Sitting Room

13'11" x 11'11" (4.25 x 3.65)

UPVC double glazed window to front and side of the property, double radiator, wooden effect flooring, door to

## Kitchen / Dining Room

13'1" x 15'5" (3.99 x 4.71)

UPVC Double glazed patio doors opening to rear garden, UPVC double glazed window to rear aspect, fitted kitchen with a range of wall and floor units with work surface over, sink drainer unit with mixer taps, Integrated oven, hob, fridge freezer, washer dryer and dishwasher, tiled flooring, single radiator, door to under stair storage, door to WC

### WC

Close coupled WC, pedestal wash hand basin, extractor fan

#### **Floor Plan**

Total area: approx. 77.0 sq. metres (829.0 sq. feet) 99 Augustus Ave, Bristol