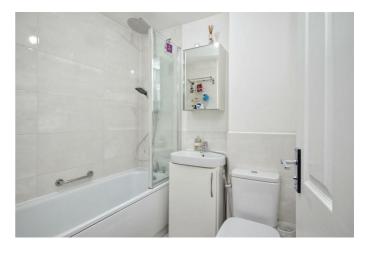

## Bedroom Three

11'7" x 6'6" (3.55 x 2)

UPVC double glazed window to rear aspect, single radiator, fitted storage space

**Bathroom** 6'7" x 5'6" (2.02 x 1.69)

Fitted bath with rainfall shower attachment, close coupled WC, wash hand basin with mixer taps, single radiator, extractor fan