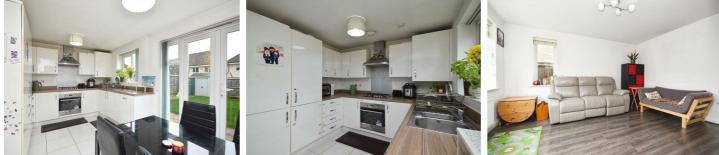

## Kitchen / Dining Room

13'1" x 15'5" (3.99 x 4.71)

UPVC Double glazed patio doors opening to rear garden, UPVC double glazed window to rear aspect, fitted kitchen with a range of wall and floor units with work surface over, sink drainer unit with mixer taps, Integrated oven, hob, fridge freezer, washer dryer and dishwasher, tiled flooring, single radiator, door to under stair storage, door to WC

Step inside to discover a beautifully presented interior that exudes warmth and comfort. The house has been immaculately maintained, providing a welcoming atmosphere for you and your family to enjoy.

Don't miss out on the opportunity to make this house your home and experience the best of what Keynsham has to offer. Contact us today to arrange a viewing and start envisioning your life in this wonderful property on Augustus Avenue.