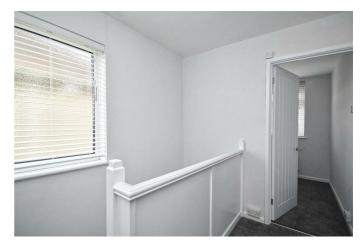

#### **Entrance Hall**

**Sitting Room** 12'7" x 11'7" (3.85 x 3.54)

**Kitchen / Dining Room** 17'11'' x 10'1'' (5.48 x 3.09)

**First Floor Landing** 

**Bedroom One** 12'8" x 10'8" (3.87 x 3.27)

**Bedroom Two** 10'8'' x 10'1'' (3.26 x 3.08)