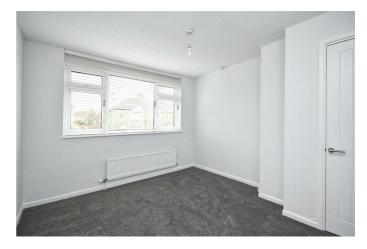

#### **Entrance Hall**

**Sitting Room** 12'7" x 11'7" (3.85 x 3.54)

**Kitchen / Dining Room** 17'11'' x 10'1'' (5.48 x 3.09)

**First Floor Landing** 

**Bedroom One** 12'8" x 10'8" (3.87 x 3.27)

**Bedroom Two** 10'8'' x 10'1'' (3.26 x 3.08)