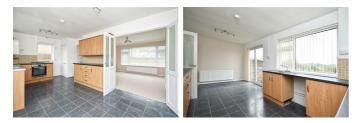

#### **Entrance Hall**

**Sitting Room** 12'7" x 11'7" (3.85 x 3.54)

**Kitchen / Dining Room** 17'11'' x 10'1'' (5.48 x 3.09)

**First Floor Landing** 

**Bedroom One** 12'8" x 10'8" (3.87 x 3.27)

**Bedroom Two** 10'8'' x 10'1'' (3.26 x 3.08)