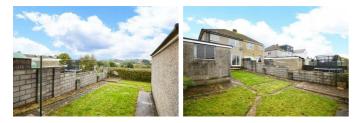

fully functional bathroom supports the house's practical layout, the kitchen / diner is to the rear with patio doors to the garden making the most of the open aspect to the rear.

One of the standout features of this property is the inclusion of a garage, a rare find in such a prime location. This, along with additional parking facilities, provides ample space for car owners or those who require a little extra storage.



#### **Entrance Hall**



**Sitting Room** 12'7" x 11'7" (3.85 x 3.54)



**Kitchen / Dining Room** 17'11'' x 10'1'' (5.48 x 3.09)



**First Floor Landing** 



**Bedroom One** 12'8" x 10'8" (3.87 x 3.27)



**Bedroom Two** 10'8'' x 10'1'' (3.26 x 3.08)



#### **Bedroom Three** 8'0" x 6'11" (2.44 x 2.11)





#### **Bathroom** 6'10" x 5'6" (2.09 x 1.68)



### Outside



**Garage** 17'1" x 7'10" (5.23 x 2.40)

View to The Rear



#### Total area: approx. 88.9 sq. metres (956.7 sq. feet)

#### Area Map



#### **Energy Efficiency Graph**



These particulars, whilst believed to be accurate are set out as a general outline only for guidance and do not constitute any part of an offer or contract. Intending purchasers should not rely on them as statements of representation of fact, but must satisfy themselves by inspection or otherwise as to their accuracy. No person in this firms employment has the authority to make or give any representation or warranty in respect of the property.