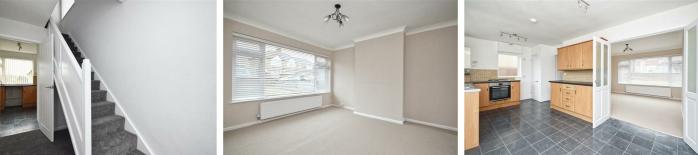

The house comes with three well-proportioned bedrooms, offering ample space to cater to your living needs. The comfortable reception area is a welcoming space for families to gather and spend quality time. While a fully functional bathroom supports the house's practical layout, the kitchen / diner is to the rear with patio doors to the garden making the most of the open aspect to the rear.

#### **Entrance Hall**

**Sitting Room** 12'7" x 11'7" (3.85 x 3.54)

**Kitchen / Dining Room** 17'11'' x 10'1'' (5.48 x 3.09)

**First Floor Landing** 

**Bedroom One** 12'8" x 10'8" (3.87 x 3.27)

**Bedroom Two** 10'8'' x 10'1'' (3.26 x 3.08)