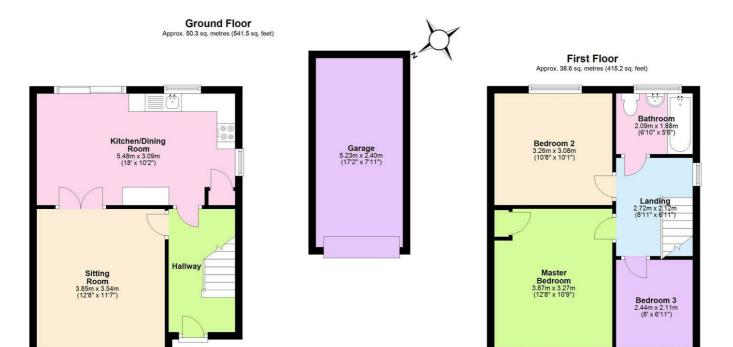

#### **Entrance Hall**

**Sitting Room** 12'7" x 11'7" (3.85 x 3.54)

**Kitchen / Dining Room** 17'11'' x 10'1'' (5.48 x 3.09)

**First Floor Landing** 

**Bedroom One** 12'8" x 10'8" (3.87 x 3.27)

**Bedroom Two** 10'8'' x 10'1'' (3.26 x 3.08)

#### **Bedroom Three** 8'0" x 6'11" (2.44 x 2.11)

#### **Bathroom** 6'10" x 5'6" (2.09 x 1.68)

### Outside

**Garage** 17'1" x 7'10" (5.23 x 2.40)

View to The Rear

#### Total area: approx. 88.9 sq. metres (956.7 sq. feet)