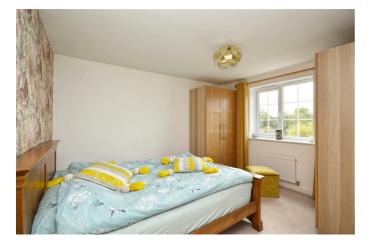

#### Cloakroom

Second Floor Landing

**Bedroom One** 13'10" x 11'10" (4.24 x 3.63 )

**En-Suite** 

**Bedroom Two** 11'2" x 10'1" (3.41 x 3.09)

**Bedroom Three** 10'4" x 6'8" (3.15 x 2.05)