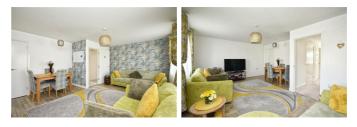

# **First Floor Landing**

**Sitting / Dining Room** 17'2" x 14'0" (5.25 x 4.29)

**Kitchen** 11'10" x 9'11" (3.61 x 3.03)

Panoramic View to Front