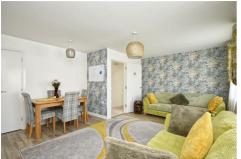

# **First Floor Landing**

**Sitting / Dining Room** 17'2" x 14'0" (5.25 x 4.29)

**Kitchen** 11'10" x 9'11" (3.61 x 3.03)

Panoramic View to Front