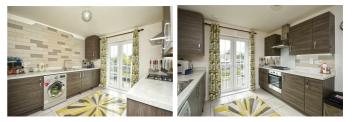

The ground floor also features a contemporary shower room. Moving up to the first floor, you will find a delightful sitting/dining room, a WC and a modern kitchen. The kitchen enjoys a Juliette balcony, offering a beautiful aspect to the front of the property.