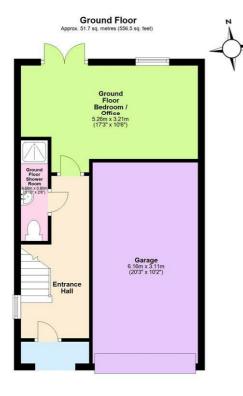

#### **Entrance Hall**

**Ground Floor Fourth Bedroom / Office** 17'3" x 10'6" (5.26 x 3.21)

**Shower Room** 9'10" x 2'7" (3.00 x 0.80)

# **Garage** 20'2" x 10'2" (6.16 x 3.11)