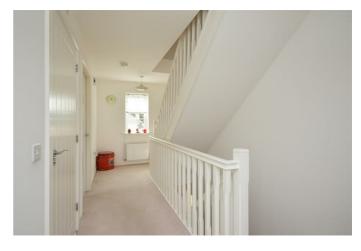

#### Cloakroom

Second Floor Landing

**Bedroom One** 13'10" x 11'10" (4.24 x 3.63 )

**En-Suite** 

**Bedroom Two** 11'2" x 10'1" (3.41 x 3.09)

**Bedroom Three** 10'4" x 6'8" (3.15 x 2.05)