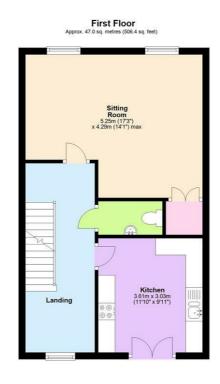

# **First Floor Landing**

**Sitting / Dining Room** 17'2" x 14'0" (5.25 x 4.29)

**Kitchen** 11'10" x 9'11" (3.61 x 3.03)

Panoramic View to Front