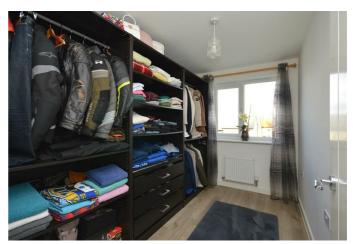

#### Cloakroom

Second Floor Landing

**Bedroom One** 13'10" x 11'10" (4.24 x 3.63 )

**En-Suite** 

**Bedroom Two** 11'2" x 10'1" (3.41 x 3.09)

**Bedroom Three** 10'4" x 6'8" (3.15 x 2.05)