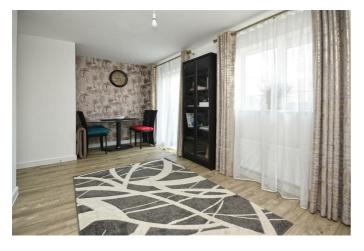

# **First Floor Landing**

**Sitting / Dining Room** 17'2" x 14'0" (5.25 x 4.29)

**Kitchen** 11'10" x 9'11" (3.61 x 3.03)

Panoramic View to Front