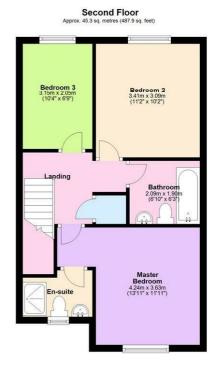

#### Cloakroom

Second Floor Landing

**Bedroom One** 13'10" x 11'10" (4.24 x 3.63 )

**En-Suite** 

**Bedroom Two** 11'2" x 10'1" (3.41 x 3.09)

**Bedroom Three** 10'4" x 6'8" (3.15 x 2.05)

#### **Bathroom** 6'10" x 6'2" (2.09 x 1.90)