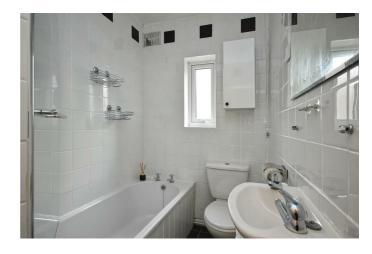

The property also benefits a bathroom with a shower over the bath.

The living space comprises a single reception room, a generous area that allows for comfortable living and entertaining. The kitchen is at the rear overlooking the garden. The added bonus of a large loft space great for extra storage.

## **Entrance Hall**

**Sitting / Dining Room** 16'1" x 10'7" (4.91 x 3.23)

**Kitchen** 10'2" x 10'1" (3.11 x 3.09)

Bedroom One 13'2" x 10'6" (4.03 x 3.21)

**Bedroom Two** 10'0" x 7'1" (3.07 x 2.18)

**Bathroom** 