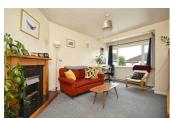

The property also benefits a bathroom with a shower over the bath.

The living space comprises a single reception room, a generous area that allows for comfortable living and entertaining. The kitchen is at the rear overlooking the garden. The added bonus of a large loft space great for extra storage.