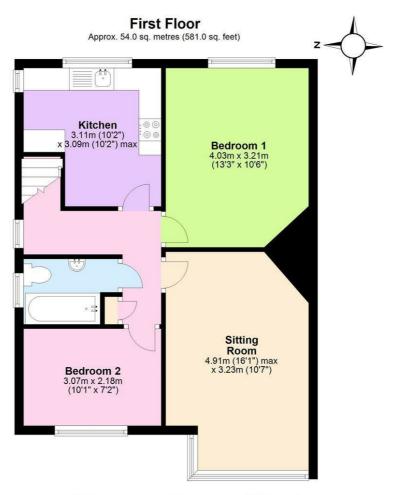

## **Entrance Hall**

**Sitting / Dining Room** 16'1" x 10'7" (4.91 x 3.23)

**Kitchen** 10'2" x 10'1" (3.11 x 3.09)

Bedroom One 13'2" x 10'6" (4.03 x 3.21)

**Bedroom Two** 10'0" x 7'1" (3.07 x 2.18)

**Bathroom** 

## Garden

General

There is a yearly ground rent of £15 which has never been claimed during the current sellers ownership.

Total area: approx. 54.0 sq. metres (581.0 sq. feet)

9a Wharncliffe Close, Bristol