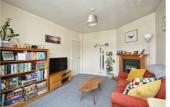

The property also benefits a bathroom with a shower over the bath.

The living space comprises a single reception room, a generous area that allows for comfortable living and entertaining. The kitchen is at the rear overlooking the garden. The added bonus of a large loft space great for extra storage.