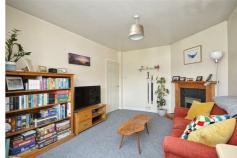

The property also benefits a bathroom with a shower over the bath.

The living space comprises a single reception room, a generous area that allows for comfortable living and entertaining. The kitchen is at the rear overlooking the garden. The added bonus of a large loft space great for extra storage.