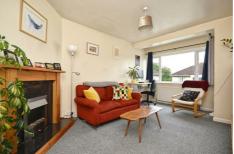

The property also benefits a bathroom with a shower over the bath.

The living space comprises a single reception room, a generous area that allows for comfortable living and entertaining. The kitchen is at the rear overlooking the garden. The added bonus of a large loft space great for extra storage.