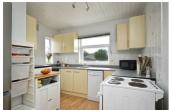

## **Entrance Hall**

**Sitting / Dining Room** 16'1" x 10'7" (4.91 x 3.23)

**Kitchen** 10'2" x 10'1" (3.11 x 3.09)

Bedroom One 13'2" x 10'6" (4.03 x 3.21)

**Bedroom Two** 10'0" x 7'1" (3.07 x 2.18)

**Bathroom** 