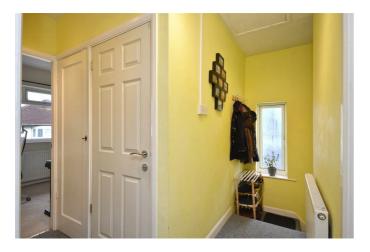

## **Entrance Hall**

**Sitting / Dining Room** 16'1" x 10'7" (4.91 x 3.23)

**Kitchen** 10'2" x 10'1" (3.11 x 3.09)

Bedroom One 13'2" x 10'6" (4.03 x 3.21)

**Bedroom Two** 10'0" x 7'1" (3.07 x 2.18)

**Bathroom** 