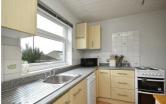

The property also benefits a bathroom with a shower over the bath.

The living space comprises a single reception room, a generous area that allows for comfortable living and entertaining. The kitchen is at the rear overlooking the garden. The added bonus of a large loft space great for extra storage.

## **Entrance Hall**

**Sitting / Dining Room** 16'1" x 10'7" (4.91 x 3.23)

**Kitchen** 10'2" x 10'1" (3.11 x 3.09)

Bedroom One 13'2" x 10'6" (4.03 x 3.21)

**Bedroom Two** 10'0" x 7'1" (3.07 x 2.18)

**Bathroom** 