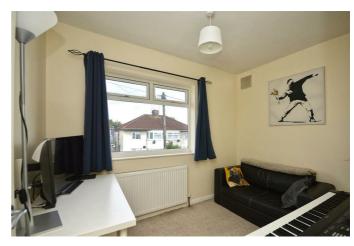

The property also benefits a bathroom with a shower over the bath.

The living space comprises a single reception room, a generous area that allows for comfortable living and entertaining. The kitchen is at the rear overlooking the garden. The added bonus of a large loft space great for extra storage.

## **Entrance Hall**

**Sitting / Dining Room** 16'1" x 10'7" (4.91 x 3.23)

**Kitchen** 10'2" x 10'1" (3.11 x 3.09)

Bedroom One 13'2" x 10'6" (4.03 x 3.21)

**Bedroom Two** 10'0" x 7'1" (3.07 x 2.18)

**Bathroom** 