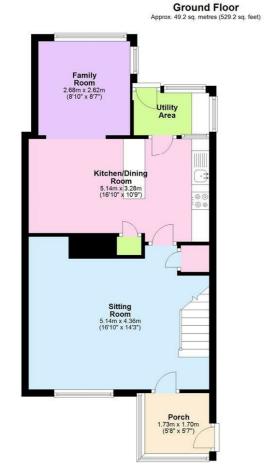

#### **Entrance Porch**

**Sitting Room** 16'10" x 14'3" (5.14 x 4.36)

**Kitchen / Dining Room** 16'10" x 10'9" (5.14 x 3.28)

#### Utility

**Family Room / Snug / Playroom** 8'9" × 8'7" (2.68 × 2.62)

The property has an added porch to the front, sitting room which leads onto the generous kitchen / dining room with an extension to the rear providing additional living space which would make an ideal play room or snug. It is also worth noting that there is no onward chain associated with this sale, offering ease and simplicity in the purchasing process.