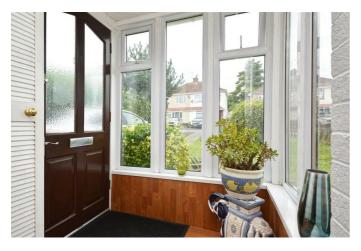

#### **Entrance Porch**

**Sitting Room** 16'10" x 14'3" (5.14 x 4.36)

**Kitchen / Dining Room** 16'10" x 10'9" (5.14 x 3.28)