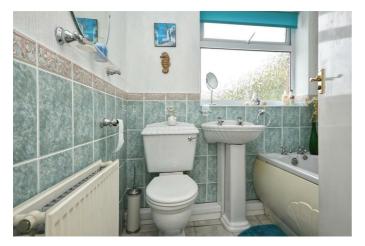

#### **First Floor Landing**

**Bedroom One** 14'4" x 10'5" (4.37 x 3.19)

**Bedroom Two** 10'9" x 10'3" (3.28 x 3.14)

**Bedroom Three** 9'10" x 6'11" (3.02 x 2.12)

**Bathroom** 6'6" x 5'5" (2.00 x 1.66)