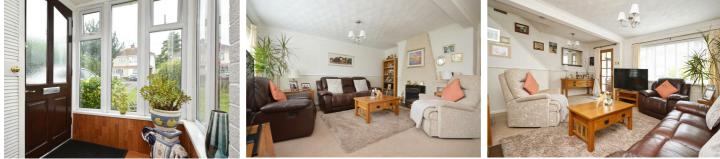

The property has an added porch to the front, sitting room which leads onto the generous kitchen / dining room with an extension to the rear providing additional living space which would make an ideal play room or snug. It is also worth noting that there is no onward chain associated with this sale, offering ease and simplicity in the purchasing process.

#### **Entrance Porch**

**Sitting Room** 16'10" x 14'3" (5.14 x 4.36)

**Kitchen / Dining Room** 16'10" x 10'9" (5.14 x 3.28)