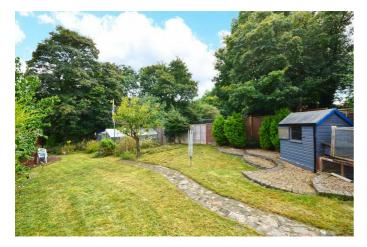

This property has several unique features that are sure to appeal to prospective buyers. Among these are a convenient garage and parking facilities for up to four vehicles, eliminating any concerns about vehicle storage and security. Another outstanding feature is the property's fabulous large garden, a real delight for gardening enthusiasts. There's plenty of space available for a vegetable plot, allowing for homegrown produce and the enjoyment of outdoor activities.

#### Outside

**Garage** 19'10" x 8'5" (6.05 x 2.57)

Garden Photo 1

#### Garden Photo 2

### Garden Photo 3

#### Garden Photo 4

# Garden Photo 5

Total area: approx. 92.1 sq. metres (991.3 sq. feet) 100 Whitecross Ave, Bristol