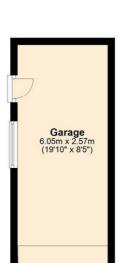

space which would make an ideal play room or snug. It is also worth noting that there is no onward chain associated with this sale, offering ease and simplicity in the purchasing process.

# 01275 409088

#### **Entrance Porch**



**Sitting Room** 16'10" x 14'3" (5.14 x 4.36)



**Kitchen / Dining Room** 16'10" x 10'9" (5.14 x 3.28)



#### Utility



**Family Room / Snug / Playroom** 8'9" × 8'7" (2.68 × 2.62)



#### **First Floor Landing**



**Bedroom One** 14'4" x 10'5" (4.37 x 3.19)



**Bedroom Two** 10'9" x 10'3" (3.28 x 3.14)



**Bedroom Three** 9'10" x 6'11" (3.02 x 2.12)



**Bathroom** 6'6" x 5'5" (2.00 x 1.66)



#### Outside



**Garage** 19'10" x 8'5" (6.05 x 2.57)

Garden Photo 1



#### Garden Photo 2



### Garden Photo 3



#### Garden Photo 4



# Garden Photo 5











Total area: approx. 92.1 sq. metres (991.3 sq. feet) 100 Whitecross Ave, Bristol

#### Area Map

# HENGROVE MILISIRO DU DIDIO STOCKWOOD Sockwood Lin Sockwood Lin Sockwood Lin Graydon Rd

#### **Energy Efficiency Graph**