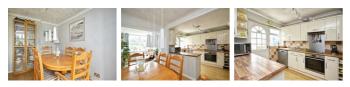

#### **Entrance Porch**

**Sitting Room** 16'10" x 14'3" (5.14 x 4.36)

**Kitchen / Dining Room** 16'10" x 10'9" (5.14 x 3.28)