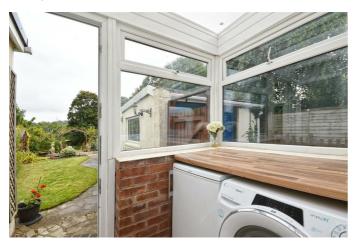

s about vehicle storage and security. Another outstanding feature is the property's fabulous large garden, a real delight for gardening enthusiasts. There's plenty of space available for a vegetable plot, allowing for homegrown produce and the enjoyment of outdoor activities.

The property has an added porch to the front, sitting room which leads onto the generous kitchen / dining room with an extension to the rear providing additional living space which would make an ideal play room or snug. It is also worth noting that there is no onward chain associated with this sale, offering ease and simplicity in the purchasing process.

# 01275 409088

#### **Entrance Porch**



**Sitting Room** 16'10" x 14'3" (5.14 x 4.36)



**Kitchen / Dining Room** 16'10" x 10'9" (5.14 x 3.28)



#### Utility



**Family Room / Snug / Playroom** 8'9" × 8'7" (2.68 × 2.62)



#### **First Floor Landing**



**Bedroom One** 14'4" x 10'5" (4.37 x 3.19)



**Bedroom Two** 10'9" x 10'3" (3.28 x 3.14)



**Bedroom Three** 9'10" x 6'11" (3.02 x 2.12)



**Bathroom** 6'6" x 5'5" (2.00 x 1.66)



#### Outside



**Garage** 19'10" x 8'5" (6.05 x 2.57)

Garden Photo 1



#### Garden Photo 2



### Garden Photo 3



#### Garden Photo 4



# Garden Photo 5











Total area: approx. 92.1 sq. metres (991.3 sq. feet) 100 Whitecross Ave, Bristol

#### Area Map

# HENGROVE MILISIRO DU DIDIO STOCKWOOD Sockwood Lin Sockwood Lin Sockwood Lin Graydon Rd

#### **Energy Efficiency Graph**