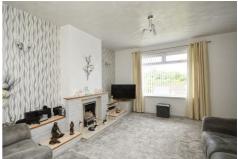

### **Porch**

Hallway

Sitting / Dining Room 23'9" max x 12'9" max (7.24 max x 3.90 max)

**Kitchen** 10'2" x 9'7" (3.11 x 2.93)

**Lean To** 18'2" x 5'3" (5.55 x 1.62)