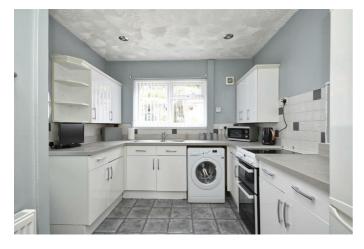

### **Porch**

Hallway

Sitting / Dining Room 23'9" max x 12'9" max (7.24 max x 3.90 max)

**Kitchen** 10'2" x 9'7" (3.11 x 2.93)

**Lean To** 18'2" x 5'3" (5.55 x 1.62)