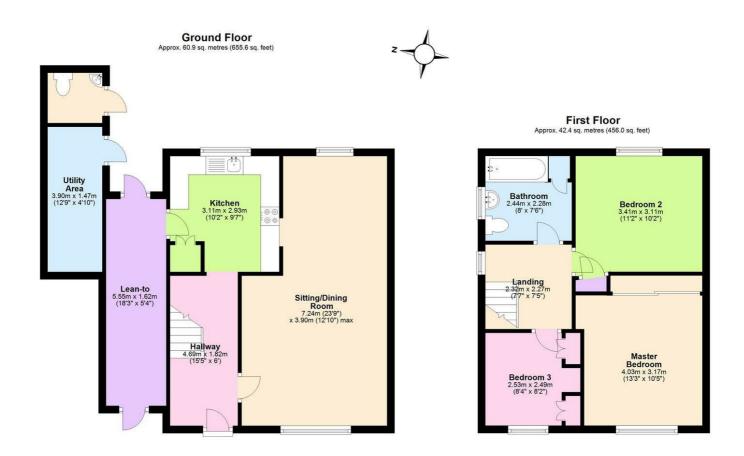

### **Porch**

Hallway

Sitting / Dining Room 23'9" max x 12'9" max (7.24 max x 3.90 max)

**Kitchen** 10'2" x 9'7" (3.11 x 2.93)

**Lean To** 18'2" x 5'3" (5.55 x 1.62)

# Downstairs WC / External

**First Floor Landing** 

**Bedroom One** 13'2" x 10'4" (4.03 x 3.17)

**Bedroom Two** 11'2" x10'2" (3.41 x3.11)

**Bedroom Three** 8'3" x 8'2" (2.53 x 2.49)

**Bathroom** 8'0" x 7'5" (2.44 x 2.28)

Outside

Total area: approx. 103.3 sq. metres (1111.6 sq. feet)