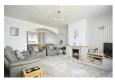

### **Porch**

Hallway

Sitting / Dining Room 23'9" max x 12'9" max (7.24 max x 3.90 max)

**Kitchen** 10'2" x 9'7" (3.11 x 2.93)

**Lean To** 18'2" x 5'3" (5.55 x 1.62)