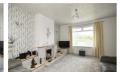

### **Porch**

Hallway

Sitting / Dining Room 23'9" max x 12'9" max (7.24 max x 3.90 max)

**Kitchen** 10'2" x 9'7" (3.11 x 2.93)

**Lean To** 18'2" x 5'3" (5.55 x 1.62)