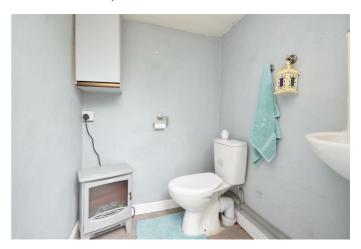

# Downstairs WC / External

**First Floor Landing** 

**Bedroom One** 13'2" x 10'4" (4.03 x 3.17)

**Bedroom Two** 11'2" x10'2" (3.41 x3.11)

**Bedroom Three** 8'3" x 8'2" (2.53 x 2.49)

**Bathroom** 8'0" x 7'5" (2.44 x 2.28)