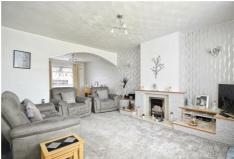

### **Porch**

Hallway

Sitting / Dining Room 23'9" max x 12'9" max (7.24 max x 3.90 max)

**Kitchen** 10'2" x 9'7" (3.11 x 2.93)

**Lean To** 18'2" x 5'3" (5.55 x 1.62)