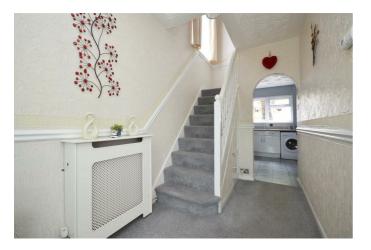

### **Porch**

Hallway

Sitting / Dining Room 23'9" max x 12'9" max (7.24 max x 3.90 max)

**Kitchen** 10'2" x 9'7" (3.11 x 2.93)

**Lean To** 18'2" x 5'3" (5.55 x 1.62)