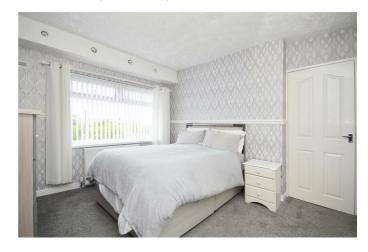

# Downstairs WC / External

**First Floor Landing** 

**Bedroom One** 13'2" x 10'4" (4.03 x 3.17)

**Bedroom Two** 11'2" x10'2" (3.41 x3.11)

**Bedroom Three** 8'3" x 8'2" (2.53 x 2.49)

**Bathroom** 8'0" x 7'5" (2.44 x 2.28)