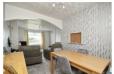

### **Porch**

Hallway

Sitting / Dining Room 23'9" max x 12'9" max (7.24 max x 3.90 max)

**Kitchen** 10'2" x 9'7" (3.11 x 2.93)

**Lean To** 18'2" x 5'3" (5.55 x 1.62)