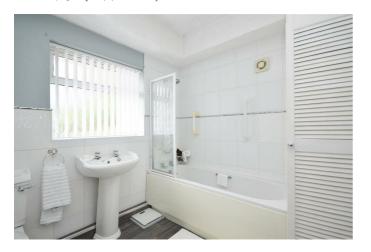

# Downstairs WC / External

**First Floor Landing** 

**Bedroom One** 13'2" x 10'4" (4.03 x 3.17)

**Bedroom Two** 11'2" x10'2" (3.41 x3.11)

**Bedroom Three** 8'3" x 8'2" (2.53 x 2.49)

**Bathroom** 8'0" x 7'5" (2.44 x 2.28)