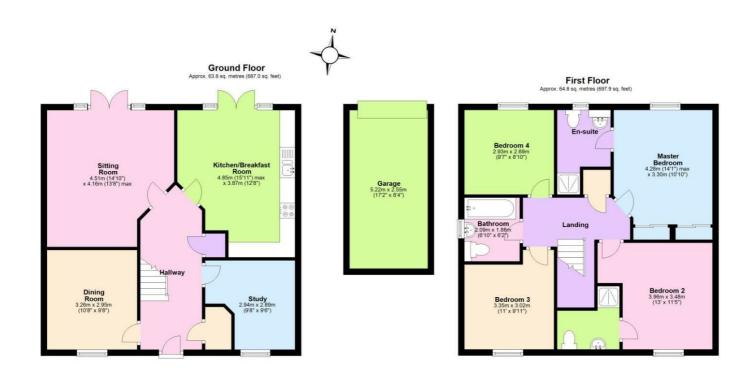

#### Entrance via front door into

#### **Hallway**

Stairs rising to first floor landing, understairs storage area, storage cupboard, double radiator, doors to

#### **Downstairs W/C**

Pedestal wash hand basin with mixer taps over, single radiator, close coupled w/c, extractor, tiled flooring.

# **Dining Room**

1069'6" x 9'8" (326 x 2.95)

uPVC double glazed window to front aspect, single radiator.

# **Study** 9'7" x 9'5" (2.94 x 2.89)

uPVC double glazed window to front aspect, single radiator.

## Kitchen/Breakfast Room

15'10" x 12'8" (4.85 x 3.87)

uPVC double glazed doors opening to rear garden with 2 uPVC double glazed floor to ceiling matching side panels, a range of wall and floor units with worksurface over, 1 1/4 sink drainer unit with mixer taps over, integrated appliances including oven, fridge freezer, dishwasher, washing machine, gas hob with extractor over, wall unit housing combination boiler, water softener, double radiator, tiled flooring.

# **Sitting Room**

14'9" x 13'7" (4.51 x 4.16)

uPVC double glazed doors opening to rear garden with 2 floor to ceiling uPVC double glazed matching side panels, 2 single radiators.

## **First Floor Landing**

Access to loft space which is partially boarded with lighting, single radiator, airing cupboard with wooden shelving for linen and housing hot water tank, doors to

#### **Main Bedroom**

14'0" x 10'9" (4.28 x 3.30)

uPVC double glazed window to rear aspect, single radiator, fitted wardrobes, door to

#### **En Suite Shower Room**

Obscured uPVC double glazed window to rear aspect, suite comprising pedestal wash hand basin with mixer taps over, close coupled w/c, fully tiled shower cubicle with shower attachment, single radiator, part tiled, tiled flooring, extractor.

#### **Bedroom Two**

12'11" x 11'5" (3.96 x 3.48)

uPVC double glazed window to front aspect enjoying countryside views, single radiator, fitted wardrobes, door to

#### **En Suite Shower Room**

Obscured uPVC double glazed window to front aspect, pedestal wash hand basin with mixer taps over, fully tiled shower cubicle with shower attachment, close coupled w/c, part tiled, tiled flooring, extractor.

#### **Bedroom Three**

10'11" x 9'10" (3.35 x 3.02)

uPVC double glazed window to front aspect enjoying countryside views, single radiator.

#### **Bedroom Four**

9'7" x 8'9" (2.93 x 2.69)

uPVC double glazed window to rear aspect, single radiator.

# **Family Bathroom**

6'10" x 6'2" (2.09 x 1.88)

Obscured uPVC double glazed window to side aspect, suite comprising panelled bath with shower attachment over, pedestal wash hand basin with mixer taps over, close coupled w/c, single radiator, part tiled, tiled flooring, extractor.

#### Outside

The front of the property is laid mainly to lawn with a pathway leading to the front door. The rear garden has a patio immediately adjacent to the property ideal for outside entertaining, the remainder is laid mainly to lawn. A garden shed is also included in the sale. The rear garden is fully enclosed by wooden fencing with a pedestrian gate giving access to the front and a further gate giving access to the driveway offering off street parking for 2 vehicles and access to the single garage with up and over door and power and light connected. The property also has the added benefit of a side garden which is also fully enclosed.

## **Directions**

Sat Nav BS31 1FQ

Total area: approx. 128.7 sq. metres (1384.9 sq. feet)