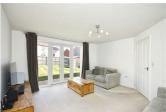

# **Sitting Room**

14'9" x 13'7" (4.51 x 4.16)

uPVC double glazed doors opening to rear garden with 2 floor to ceiling uPVC double glazed matching side panels, 2 single radiators.