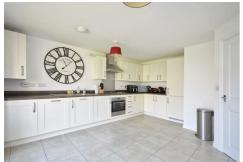

## Kitchen/Breakfast Room

15'10" x 12'8" (4.85 x 3.87)

uPVC double glazed doors opening to rear garden with 2 uPVC double glazed floor to ceiling matching side panels, a range of wall and floor units with worksurface over, 1 1/4 sink drainer unit with mixer taps over, integrated appliances including oven, fridge freezer, dishwasher, washing machine, gas hob with extractor over, wall unit housing combination boiler, water softener, double radiator, tiled flooring.