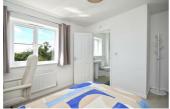

#### **Bedroom Two**

12'11" x 11'5" (3.96 x 3.48)

uPVC double glazed window to front aspect enjoying countryside views, single radiator, fitted wardrobes, door to

#### **Bedroom Three**

10'11" x 9'10" (3.35 x 3.02)

uPVC double glazed window to front aspect enjoying countryside views, single radiator.