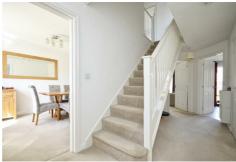

#### **Hallway**

Stairs rising to first floor landing, understairs storage area, storage cupboard, double radiator, doors to

## **First Floor Landing**

Access to loft space which is partially boarded with lighting, single radiator, airing cupboard with wooden shelving for linen and housing hot water tank, doors to