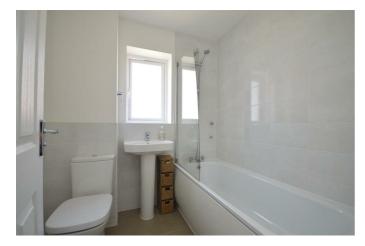

# **Family Bathroom**

6'10" x 6'2" (2.09 x 1.88)

Obscured uPVC double glazed window to side aspect, suite comprising panelled bath with shower attachment over, pedestal wash hand basin with mixer taps over, close coupled w/c, single radiator, part tiled, tiled flooring, extractor.