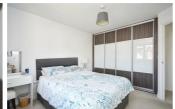

#### **Main Bedroom**

14'0" x 10'9" (4.28 x 3.30)

uPVC double glazed window to rear aspect, single radiator, fitted wardrobes, door to