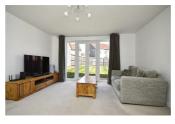

# **Sitting Room**

14'9" x 13'7" (4.51 x 4.16)

uPVC double glazed doors opening to rear garden with 2 floor to ceiling uPVC double glazed matching side panels, 2 single radiators.