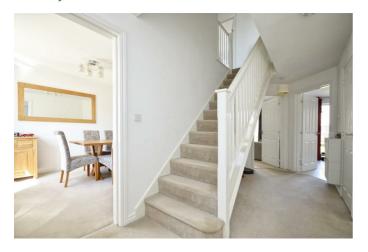

#### **Hallway**

Stairs rising to first floor landing, understairs storage area, storage cupboard, double radiator, doors to