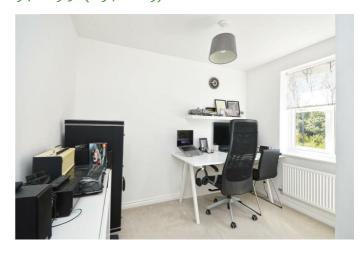

# **Study** 9'7" x 9'5" (2.94 x 2.89)

uPVC double glazed window to front aspect, single radiator.