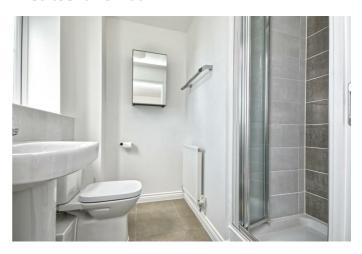

#### **En Suite Shower Room**

Obscured uPVC double glazed window to rear aspect, suite comprising pedestal wash hand basin with mixer taps over, close coupled w/c, fully tiled shower cubicle with shower attachment, single radiator, part tiled, tiled flooring, extractor.

#### **En Suite Shower Room**

Obscured uPVC double glazed window to front aspect, pedestal wash hand basin with mixer taps over, fully tiled shower cubicle with shower attachment, close coupled w/c, part tiled, tiled flooring, extractor.