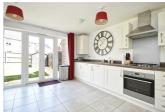

## Kitchen/Breakfast Room

15'10" x 12'8" (4.85 x 3.87)

uPVC double glazed doors opening to rear garden with 2 uPVC double glazed floor to ceiling matching side panels, a range of wall and floor units with worksurface over, 1 1/4 sink drainer unit with mixer taps over, integrated appliances including oven, fridge freezer, dishwasher, washing machine, gas hob with extractor over, wall unit housing combination boiler, water softener, double radiator, tiled flooring.