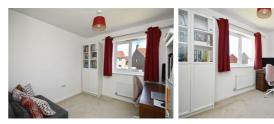

# **Sitting Room**

14'9" x 13'7" (4.51 x 4.16)

uPVC double glazed doors opening to rear garden with 2 floor to ceiling uPVC double glazed matching side panels, 2 single radiators.

#### **Bedroom Two**

12'11" x 11'5" (3.96 x 3.48)

uPVC double glazed window to front aspect enjoying countryside views, single radiator, fitted wardrobes, door to

#### **Bedroom Three**

10'11" x 9'10" (3.35 x 3.02)

uPVC double glazed window to front aspect enjoying countryside views, single radiator.