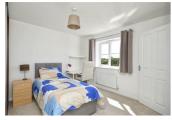

#### **Bedroom Two**

12'11" x 11'5" (3.96 x 3.48)

uPVC double glazed window to front aspect enjoying countryside views, single radiator, fitted wardrobes, door to

#### **Bedroom Three**

10'11" x 9'10" (3.35 x 3.02)

uPVC double glazed window to front aspect enjoying countryside views, single radiator.