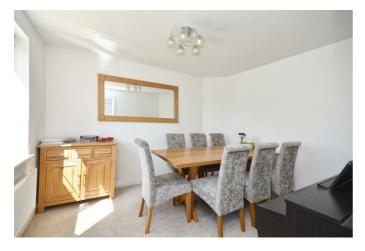

# **Dining Room**

1069'6" x 9'8" (326 x 2.95)

uPVC double glazed window to front aspect, single radiator.