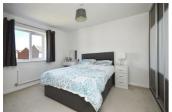

#### **Main Bedroom**

14'0" x 10'9" (4.28 x 3.30)

uPVC double glazed window to rear aspect, single radiator, fitted wardrobes, door to