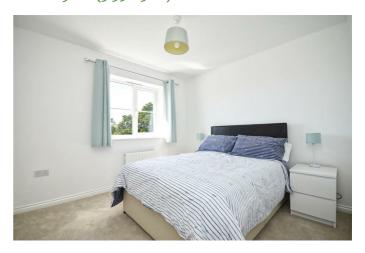

#### **Main Bedroom**

14'0" x 10'9" (4.28 x 3.30)

uPVC double glazed window to rear aspect, single radiator, fitted wardrobes, door to

#### **Bedroom Two**

12'11" x 11'5" (3.96 x 3.48)

uPVC double glazed window to front aspect enjoying countryside views, single radiator, fitted wardrobes, door to

#### **Bedroom Three**

10'11" x 9'10" (3.35 x 3.02)

uPVC double glazed window to front aspect enjoying countryside views, single radiator.

#### **Bedroom Four**

9'7" x 8'9" (2.93 x 2.69)

uPVC double glazed window to rear aspect, single radiator.