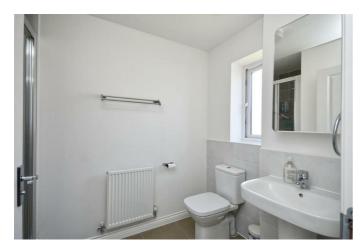

# **Family Bathroom**

6'10" x 6'2" (2.09 x 1.88)

Obscured uPVC double glazed window to side aspect, suite comprising panelled bath with shower attachment over, pedestal wash hand basin with mixer taps over, close coupled w/c, single radiator, part tiled, tiled flooring, extractor.