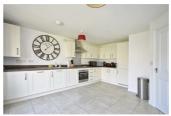

## Kitchen/Breakfast Room

15'10" x 12'8" (4.85 x 3.87)

uPVC double glazed doors opening to rear garden with 2 uPVC double glazed floor to ceiling matching side panels, a range of wall and floor units with worksurface over, 1 1/4 sink drainer unit with mixer taps over, integrated appliances including oven, fridge freezer, dishwasher, washing machine, gas hob with extractor over, wall unit housing combination boiler, water softener, double radiator, tiled flooring.