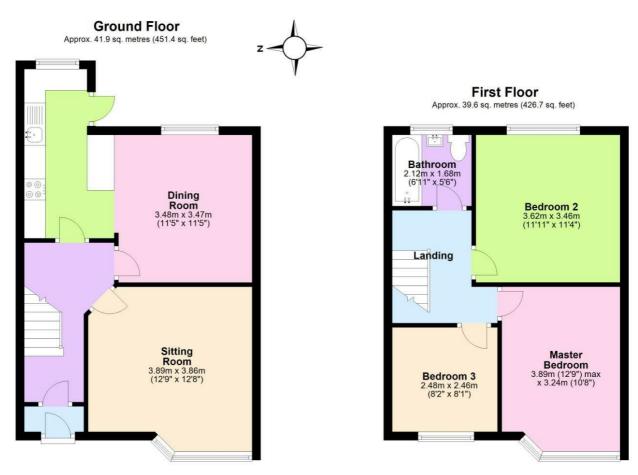

34 Sherwell Road, Bristol, BS4 4JY £1,550

\*\*\*\*\*\* PLEASE EMAIL YOUR INTEREST \*\*\*\*\*\*\*\*\*\*\*\*\*\*\*\*

This immaculate three bedroom semi is situated on the ever popular Sherwell Road, just a hop skip and a jump away from the fabulous Sandy Park Road.

Step inside and you'll discover an immaculately presented family home. The all important kitchen diner is light bright and modern. There is also a great sized separate lounge. Upstairs you'll find two good size double bedrooms and a single that would be perfect for an office or Childs room.

Step outside and you will discover a larger than average secure low maintenance rear garden, just perfect for entertaining on these balmy summers evenings.

There are great local Primary schools in close proximity, making it the perfect family pad.

Sorry this property is not suitable for sharers.

Please email your interest in the first instance

Total area: approx. 81.6 sq. metres (878.1 sq. feet)

34 Sherwell Road, Bristol