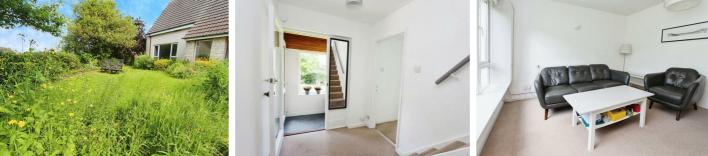

As you step inside, you'll find a welcoming reception room that is bathed in natural light from the large windows. These windows also offer a lovely view of the garden, providing a tranquil setting for relaxation and entertainment. The reception room is the perfect place to unwind after a busy day or host gatherings with friends and family.

The property boasts a modern kitchen with natural light streaming in. The kitchen is equipped with all the modern appliances you need, making it a delight to whip up meals.

There are three bedrooms in this home, the master bedroom is a particular highlight, with plenty of natural light and a beautiful view that will make you want to wake up early every morning!

The bathroom has been recently refurbished and comprises bath with shower over, WC, wash hand basin and heated towel rail.

One of the unique features of this property is its garden, providing ample space for outdoor activities or alfresco dining during the warmer months. There is off street parking to the front of the property and a garage.