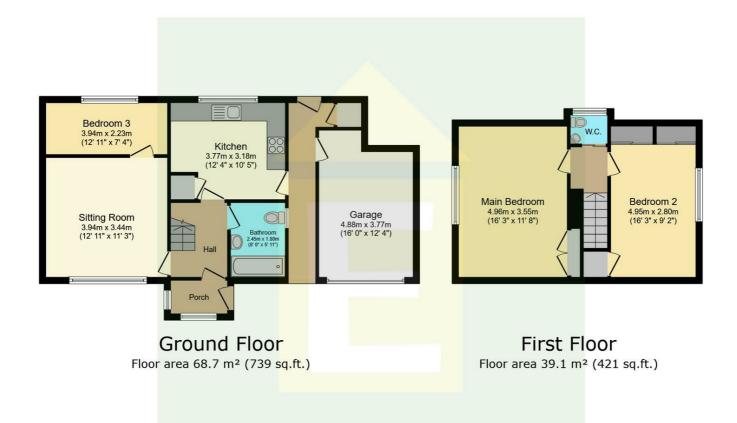

The property boasts a modern kitchen with natural light streaming in. The kitchen is equipped with all the modern appliances you need, making it a delight to whip up meals.

There are three bedrooms in this home, the master bedroom is a particular highlight, with plenty of natural light and a beautiful view that will make you want to wake up early every morning!

The bathroom has been recently refurbished and comprises bath with shower over, WC, wash hand basin and heated towel rail.

One of the unique features of this property is its garden, providing ample space for outdoor activities or alfresco dining during the warmer months. There is off street parking to the front of the property and a garage.

### TOTAL: 107.8 m<sup>2</sup> (1,160 sq.ft.)

This floor plan is for illustrative purposes only. It is not drawn to scale. Any measurements, floor areas (including any total floor area), openings and orientations are approximate. No details are guaranteed, they cannot be relied upon for any purpose and do not form any part of any agreement. No liability is taken for any error, omission or misstatement. A party must rely upon its own inspection(s). Powred by www.Propertybox.io