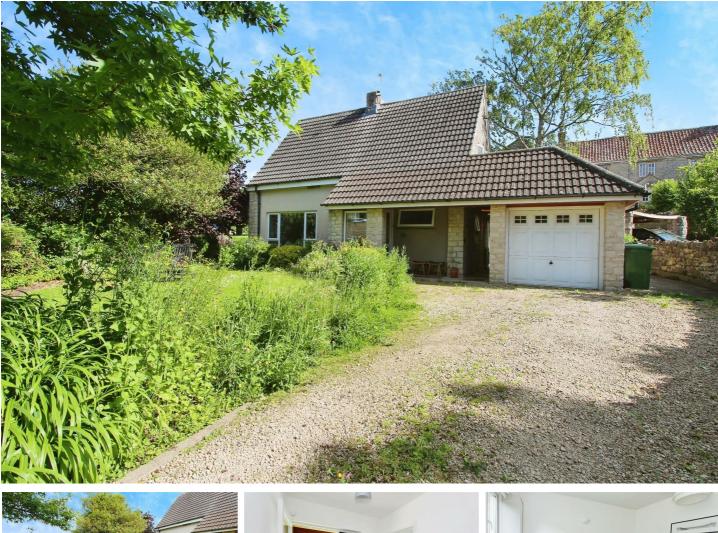

# Silver Birch , Bath, BA2 9HR £1,750

Welcome to this immaculate detached property, now available to let. Nestled in a quiet, peaceful location with a strong local community, this home is surrounded by green spaces and is conveniently located near a primary school.

As you step inside, you'll find a welcoming reception room that is bathed in natural light from the large windows. These windows also offer a lovely view of the garden, providing a tranquil setting for relaxation and entertainment. The reception room is the perfect place to unwind after a busy day or host gatherings with friends and family.

The bathroom has been recently refurbished and comprises bath with shower over, WC, wash hand basin and heated towel rail.

One of the unique features of this property is its garden, providing ample space for outdoor activities or alfresco dining during the warmer months. There is off street parking to the front of the property and a garage.