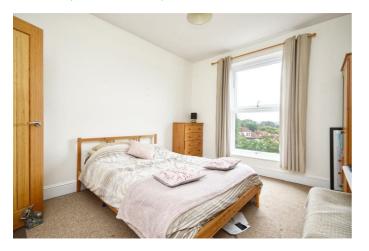

#### **Master Bedroom** 12'11 x 11'7 (3.94m x 3.53m)

**Bedroom Two** 13' x 11'6 (3.96m x 3.51m)

**Bedroom Three** 13' x 6'11 (3.96m x 2.11m)

**Bedroom Four** 12'11 x 6'11 (3.94m x 2.11m)

**Bathroom** 6' x 5'10 (1.83m x 1.78m)