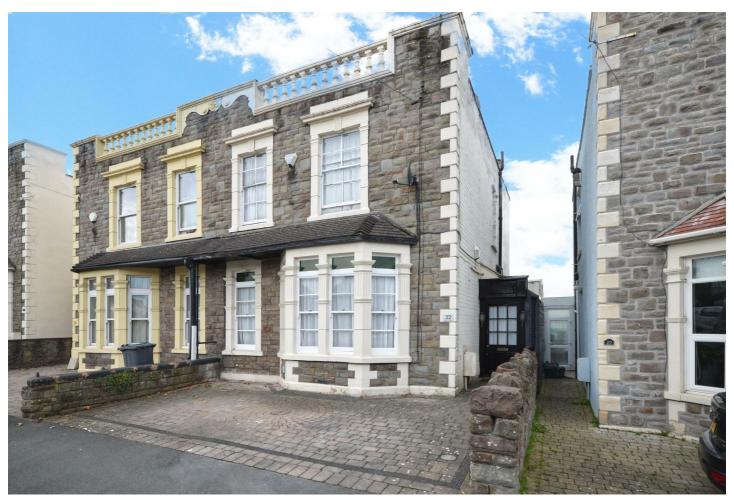

# 22 Birchwood Road, Bristol, BS4 4QH £490,000

This fantastic and substantial Victorian style semi detached home offers spacious accommodation and a stunning mature rear garden with an open westerly aspect, making a truly perfect family home. The central entrance hallway gives a welcoming sense of space with plenty of storage and a turned staircase to the first floor, The large sitting room occupies the front of the property, whilst the rear is more 'open plan' in style with a modern fitted kitchen/dining room leading through to a spacious family room which overlooks and open out to the fabulous rear garden. There's also a separate utility and shower room, completing the extensive ground floor accommodation.

Upstairs are two double bedrooms and two good sized single bedrooms, the rooms to the rear of the building have fabulous views across St Annes Wood and the City beyond. With a beautiful and mature lawned garden to the rear and off street parking to the front, this is a lovely home in superb condition, with so much accommodation and is well worthy of an internal viewing.