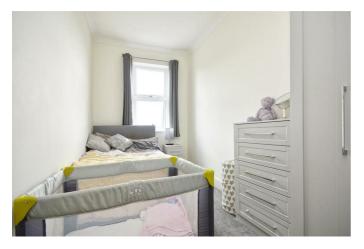

#### **Master Bedroom** 12'11 x 11'7 (3.94m x 3.53m)

**Bedroom Two** 13' x 11'6 (3.96m x 3.51m)

**Bedroom Three** 13' x 6'11 (3.96m x 2.11m)

**Bedroom Four** 12'11 x 6'11 (3.94m x 2.11m)

**Bathroom** 6' x 5'10 (1.83m x 1.78m)