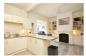

### **Sitting Room**

18'10 x 16'2 (5.74m x 4.93m)

**Kitchen/Dining Room** 19'6 x 13' (5.94m x 3.96m)

Family Room 16'1 x 10'9 (4.90m x 3.28m)

**Utility** 6'7 x 5'9 (2.01m x 1.75m)

**Shower Room** 6'7 x 4'8 (2.01m x 1.42m)