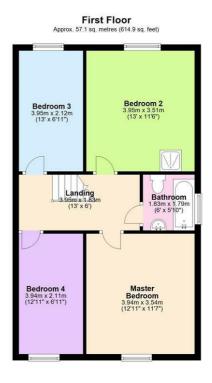

**Landing** 13' x 6' (3.96m x 1.83m)

#### **Master Bedroom** 12'11 x 11'7 (3.94m x 3.53m)

**Bedroom Two** 13' x 11'6 (3.96m x 3.51m)

**Bedroom Three** 13' x 6'11 (3.96m x 2.11m)

**Bedroom Four** 12'11 x 6'11 (3.94m x 2.11m)

**Bathroom** 6' x 5'10 (1.83m x 1.78m)

#### Floor Plan

Total area: approx. 144.9 sq. metres (1560.1 sq. feet)

22 Birchwood rd, Bristol