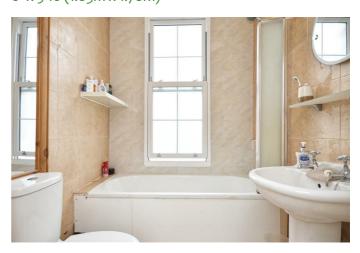

#### **Master Bedroom** 12'11 x 11'7 (3.94m x 3.53m)

**Bedroom Two** 13' x 11'6 (3.96m x 3.51m)

**Bedroom Three** 13' x 6'11 (3.96m x 2.11m)

**Bedroom Four** 12'11 x 6'11 (3.94m x 2.11m)

**Bathroom** 6' x 5'10 (1.83m x 1.78m)