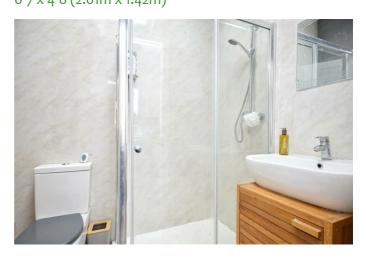

### **Sitting Room**

18'10 x 16'2 (5.74m x 4.93m)

**Kitchen/Dining Room** 19'6 x 13' (5.94m x 3.96m)

Family Room 16'1 x 10'9 (4.90m x 3.28m)

**Utility** 6'7 x 5'9 (2.01m x 1.75m)

**Shower Room** 6'7 x 4'8 (2.01m x 1.42m)