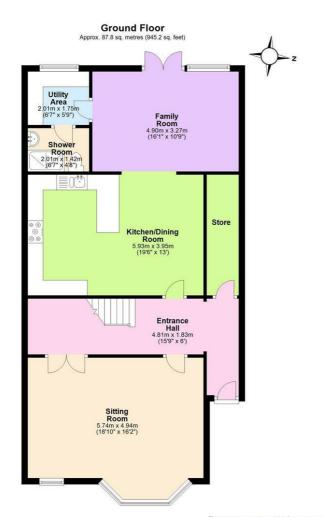

#### Floor Plan

Total area: approx. 144.9 sq. metres (1560.1 sq. feet)

22 Birchwood rd, Bristol

### **Sitting Room**

18'10 x 16'2 (5.74m x 4.93m)

**Kitchen/Dining Room** 19'6 x 13' (5.94m x 3.96m)

Family Room 16'1 x 10'9 (4.90m x 3.28m)

**Utility** 6'7 x 5'9 (2.01m x 1.75m)

**Shower Room** 6'7 x 4'8 (2.01m x 1.42m)

**Landing** 13' x 6' (3.96m x 1.83m)

#### **Master Bedroom** 12'11 x 11'7 (3.94m x 3.53m)

**Bedroom Two** 13' x 11'6 (3.96m x 3.51m)

**Bedroom Three** 13' x 6'11 (3.96m x 2.11m)

**Bedroom Four** 12'11 x 6'11 (3.94m x 2.11m)

**Bathroom** 6' x 5'10 (1.83m x 1.78m)