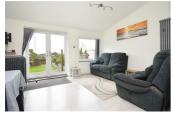

### **Sitting Room**

18'10 x 16'2 (5.74m x 4.93m)

**Kitchen/Dining Room** 19'6 x 13' (5.94m x 3.96m)

Family Room 16'1 x 10'9 (4.90m x 3.28m)

**Utility** 6'7 x 5'9 (2.01m x 1.75m)

**Shower Room** 6'7 x 4'8 (2.01m x 1.42m)