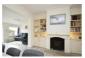

### **Sitting Room**

18'10 x 16'2 (5.74m x 4.93m)

**Kitchen/Dining Room** 19'6 x 13' (5.94m x 3.96m)

Family Room 16'1 x 10'9 (4.90m x 3.28m)

**Utility** 6'7 x 5'9 (2.01m x 1.75m)

**Shower Room** 6'7 x 4'8 (2.01m x 1.42m)