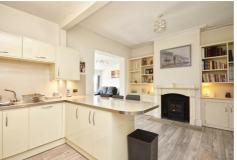

# 22 Birchwood Road, Bristol, BS4 4QH £490,000

This fantastic and substantial Victorian style semi detached home offers spacious accommodation and a stunning mature rear garden with an open westerly aspect, making a truly perfect family home. The central entrance hallway gives a welcoming sense of space with plenty of storage and a turned staircase to the first floor, The large sitting room occupies the front of the property, whilst the rear is more 'open plan' in style with a modern fitted kitchen/dining room leading through to a spacious family room which overlooks and open out to the fabulous rear garden. There's also a separate utility and shower room, completing the extensive ground floor accommodation.

### **Sitting Room**

18'10 x 16'2 (5.74m x 4.93m)

**Kitchen/Dining Room** 19'6 x 13' (5.94m x 3.96m)

Family Room 16'1 x 10'9 (4.90m x 3.28m)

**Utility** 6'7 x 5'9 (2.01m x 1.75m)

**Shower Room** 6'7 x 4'8 (2.01m x 1.42m)