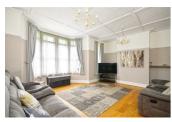

### **Sitting Room**

18'10 x 16'2 (5.74m x 4.93m)

**Kitchen/Dining Room** 19'6 x 13' (5.94m x 3.96m)

Family Room 16'1 x 10'9 (4.90m x 3.28m)

**Utility** 6'7 x 5'9 (2.01m x 1.75m)

**Shower Room** 6'7 x 4'8 (2.01m x 1.42m)