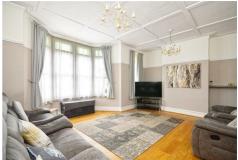

# 22 Birchwood Road, Bristol, BS4 4QH £490,000

This fantastic and substantial Victorian style semi detached home offers spacious accommodation and a stunning mature rear garden with an open westerly aspect, making a truly perfect family home. The central entrance hallway gives a welcoming sense of space with plenty of storage and a turned staircase to the first floor, The large sitting room occupies the front of the property, whilst the rear is more 'open plan' in style with a modern fitted kitchen/dining room leading through to a spacious family room which overlooks and open out to the fabulous rear garden. There's also a separate utility and shower room, completing the extensive ground floor accommodation.

### **Sitting Room**

18'10 x 16'2 (5.74m x 4.93m)

**Kitchen/Dining Room** 19'6 x 13' (5.94m x 3.96m)

Family Room 16'1 x 10'9 (4.90m x 3.28m)

**Utility** 6'7 x 5'9 (2.01m x 1.75m)

**Shower Room** 6'7 x 4'8 (2.01m x 1.42m)