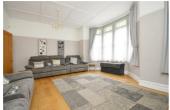

### **Sitting Room**

18'10 x 16'2 (5.74m x 4.93m)

**Kitchen/Dining Room** 19'6 x 13' (5.94m x 3.96m)

Family Room 16'1 x 10'9 (4.90m x 3.28m)

**Utility** 6'7 x 5'9 (2.01m x 1.75m)

**Shower Room** 6'7 x 4'8 (2.01m x 1.42m)