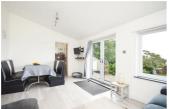

### **Sitting Room**

18'10 x 16'2 (5.74m x 4.93m)

**Kitchen/Dining Room** 19'6 x 13' (5.94m x 3.96m)

Family Room 16'1 x 10'9 (4.90m x 3.28m)

**Utility** 6'7 x 5'9 (2.01m x 1.75m)

**Shower Room** 6'7 x 4'8 (2.01m x 1.42m)