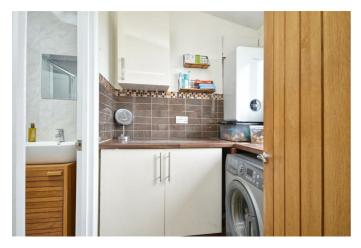

### **Sitting Room**

18'10 x 16'2 (5.74m x 4.93m)

**Kitchen/Dining Room** 19'6 x 13' (5.94m x 3.96m)

Family Room 16'1 x 10'9 (4.90m x 3.28m)

**Utility** 6'7 x 5'9 (2.01m x 1.75m)

**Shower Room** 6'7 x 4'8 (2.01m x 1.42m)