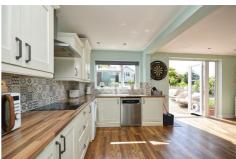

# 3 Whitwell Road, Bristol, BS14 9DP £340,000

This immaculate terraced property is currently listed for sale. A standout feature of this home is undoubtedly the extended, stunning kitchen/dining room, with French doors that open onto the rear garden, providing an ideal space for entertaining guests.

# **Sitting Room** 16'6" x 10'1" (5.05 x 3.08)

**Kitchen / Diner** 19'1" x 15'1" (5.84 x 4.61)

Kitchen Area

## **Dining Area**

**Bathroom** 

First Floor Landing

**Bedroom One** 16'4" x 8'8" (4.98 x 2.66)

**Bedroom Two** 9'4" x 7'9" (2.87 x 2.38)

**Bedroom Three** 7'11" x 6'6" (2.43 x 2.00)

wc