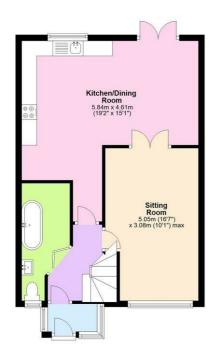

# **Sitting Room** 16'6" x 10'1" (5.05 x 3.08)

**Kitchen / Diner** 19'1" x 15'1" (5.84 x 4.61)

Kitchen Area

## **Dining Area**

**Bathroom** 

First Floor Landing

**Bedroom One** 16'4" x 8'8" (4.98 x 2.66)

**Bedroom Two** 9'4" x 7'9" (2.87 x 2.38)

**Bedroom Three** 7'11" x 6'6" (2.43 x 2.00)

wc