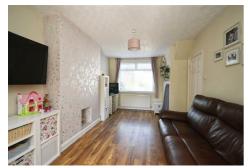

# **Sitting Room** 16'6" x 10'1" (5.05 x 3.08)

**Kitchen / Diner** 19'1" x 15'1" (5.84 x 4.61)

Kitchen Area