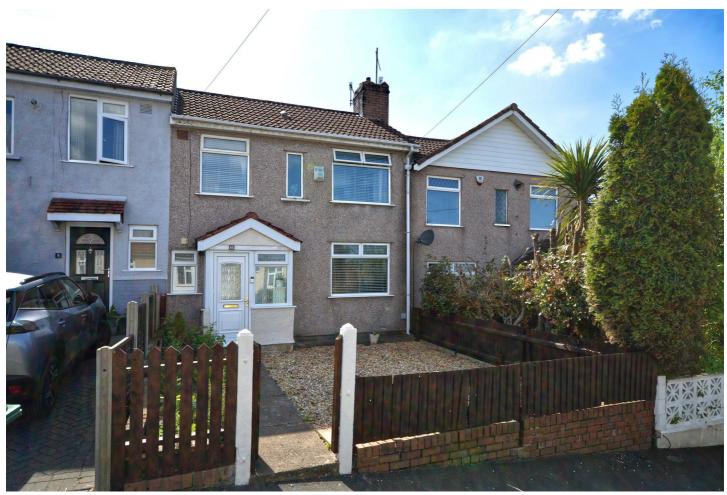

# 3 Whitwell Road, Bristol, BS14 9DP £340,000

This immaculate terraced property is currently listed for sale. A standout feature of this home is undoubtedly the extended, stunning kitchen/dining room, with French doors that open onto the rear garden, providing an ideal space for entertaining guests.

The property is within council tax band B, further enhancing its appeal for potential buyers. In addition to the impressive interior, the property also provides a garage and gated parking to the rear, ensuring ample off-street parking. This feature will undoubtedly be appreciated by those who value the convenience of secure, private parking. The south facing rear garden is a good size and is initially laid to patio with the remainder laid to lawn.

3 Whitwell Rd, Bristol