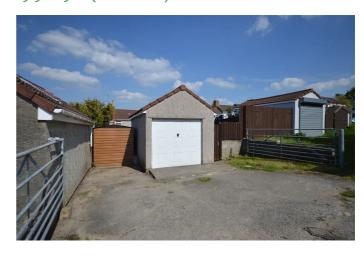

The property is within council tax band B, further enhancing its appeal for potential buyers. In addition to the impressive interior, the property also provides a garage and gated parking to the rear, ensuring ample off-street parking. This feature will undoubtedly be appreciated by those who value the convenience of secure, private parking. The south facing rear garden is a good size and is initially laid to patio with the remainder laid to lawn.

#### Outside

**Garage & Parking** 19'9" x 9'2" (6.02 x 2.80)

Ground Floor Approx. 68.8 sq. metres (740.1 sq. feet)

First Floor ox. 30.3 sq. metres (325.8 sq. feet)

Total area: approx. 99.0 sq. metres (1065.9 sq. feet)