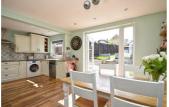

# **Sitting Room** 16'6" x 10'1" (5.05 x 3.08)

**Kitchen / Diner** 19'1" x 15'1" (5.84 x 4.61)

Kitchen Area

## **Dining Area**

**Bathroom** 

First Floor Landing

**Bedroom One** 16'4" x 8'8" (4.98 x 2.66)

**Bedroom Two** 9'4" x 7'9" (2.87 x 2.38)

**Bedroom Three** 7'11" x 6'6" (2.43 x 2.00)

wc