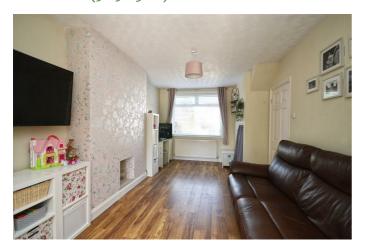

# **Sitting Room** 16'6" x 10'1" (5.05 x 3.08)

**Kitchen / Diner** 19'1" x 15'1" (5.84 x 4.61)

Kitchen Area