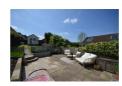

The property is within council tax band B, further enhancing its appeal for potential buyers. In addition to the impressive interior, the property also provides a garage and gated parking to the rear, ensuring ample off-street parking. This feature will undoubtedly be appreciated by those who value the convenience of secure, private parking. The south facing rear garden is a good size and is initially laid to patio with the remainder laid to lawn.

#### Outside

**Garage & Parking** 19'9" x 9'2" (6.02 x 2.80)

Ground Floor Approx. 68.8 sq. metres (740.1 sq. feet)

First Floor ox. 30.3 sq. metres (325.8 sq. feet)

Total area: approx. 99.0 sq. metres (1065.9 sq. feet)