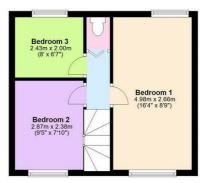

The property boasts three bedrooms, two of which are single, and one is a double. Plus the added bonus of an upstairs WC. The home also features a well-appointed bathroom, which continues the high standard of this property. The bathroom is on the ground floor and features a freestanding bath and underfloor heating, offering the perfect spot for unwinding after a long day.

## **Dining Area**

**Bathroom** 

First Floor Landing

**Bedroom One** 16'4" x 8'8" (4.98 x 2.66)

**Bedroom Two** 9'4" x 7'9" (2.87 x 2.38)

**Bedroom Three** 7'11" x 6'6" (2.43 x 2.00)

wc

#### Outside

**Garage & Parking** 19'9" x 9'2" (6.02 x 2.80)

Ground Floor Approx. 68.8 sq. metres (740.1 sq. feet)

First Floor ox. 30.3 sq. metres (325.8 sq. feet)

Total area: approx. 99.0 sq. metres (1065.9 sq. feet)