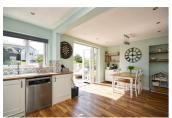

# **Sitting Room** 16'6" x 10'1" (5.05 x 3.08)

**Kitchen / Diner** 19'1" x 15'1" (5.84 x 4.61)

Kitchen Area

## **Dining Area**

**Bathroom** 

First Floor Landing

**Bedroom One** 16'4" x 8'8" (4.98 x 2.66)

**Bedroom Two** 9'4" x 7'9" (2.87 x 2.38)

**Bedroom Three** 7'11" x 6'6" (2.43 x 2.00)

wc