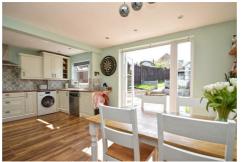

# 3 Whitwell Road, Bristol, BS14 9DP £340,000

This immaculate terraced property is currently listed for sale. A standout feature of this home is undoubtedly the extended, stunning kitchen/dining room, with French doors that open onto the rear garden, providing an ideal space for entertaining guests.

# **Sitting Room** 16'6" x 10'1" (5.05 x 3.08)

**Kitchen / Diner** 19'1" x 15'1" (5.84 x 4.61)

Kitchen Area

## **Dining Area**

**Bathroom** 

First Floor Landing

**Bedroom One** 16'4" x 8'8" (4.98 x 2.66)

**Bedroom Two** 9'4" x 7'9" (2.87 x 2.38)

**Bedroom Three** 7'11" x 6'6" (2.43 x 2.00)

wc