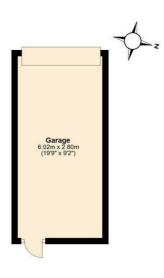

#### Outside

**Garage & Parking** 19'9" x 9'2" (6.02 x 2.80)

Ground Floor Approx. 68.8 sq. metres (740.1 sq. feet)

First Floor ox. 30.3 sq. metres (325.8 sq. feet)

Total area: approx. 99.0 sq. metres (1065.9 sq. feet)