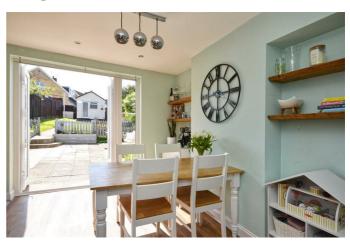

# 3 Whitwell Road, Bristol, BS14 9DP £340,000

This immaculate terraced property is currently listed for sale. A standout feature of this home is undoubtedly the extended, stunning kitchen/dining room, with French doors that open onto the rear garden, providing an ideal space for entertaining guests.

# **Sitting Room** 16'6" x 10'1" (5.05 x 3.08)

**Kitchen / Diner** 19'1" x 15'1" (5.84 x 4.61)

Kitchen Area

## **Dining Area**

**Bathroom** 

First Floor Landing

**Bedroom One** 16'4" x 8'8" (4.98 x 2.66)

**Bedroom Two** 9'4" x 7'9" (2.87 x 2.38)

**Bedroom Three** 7'11" x 6'6" (2.43 x 2.00)

wc