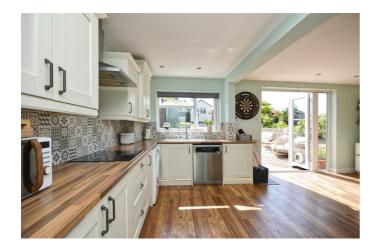

# **Sitting Room** 16'6" x 10'1" (5.05 x 3.08)

**Kitchen / Diner** 19'1" x 15'1" (5.84 x 4.61)

Kitchen Area

## **Dining Area**

**Bathroom** 

First Floor Landing

**Bedroom One** 16'4" x 8'8" (4.98 x 2.66)

**Bedroom Two** 9'4" x 7'9" (2.87 x 2.38)

**Bedroom Three** 7'11" x 6'6" (2.43 x 2.00)

wc