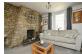

# **Sitting Room**

10'10" x 6'6" (3.31 x 2.00)

uPVC double glazed window to front aspect, stairs rising to first floor landing, 2 double radiators, feature log burner with exposed stone surround, opening to kitchen, door to