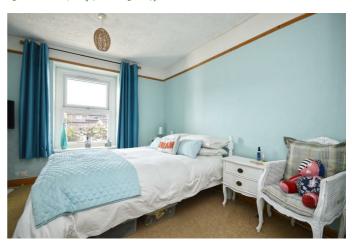

### **Main Bedroom**

13'1" x 10'7" (4.01 x 3.24)

uPVC double glazed window to rear aspect, single radiator, storage cupboard housing Worcester combination boiler.

### **Bedroom Two**

10'7" x 5'11" (3.25 x 1.82)

uPVC double glazed window to front aspect, single radiator, access to loft space.