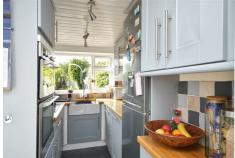

#### Kitchen

uPVC double glazed window to rear aspect, uPVC double glazed door to side aspect giving access to the rear garden, a range of wall and floor units with worksurface over, Belfast style sink with mixer taps over, integrated dishwasher, double oven and gas hob with extractor hood over, tiled flooring, space for fridge freezer.