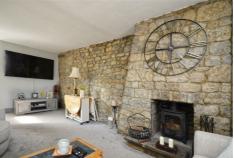

# **Sitting Room**

10'10" x 6'6" (3.31 x 2.00)

uPVC double glazed window to front aspect, stairs rising to first floor landing, 2 double radiators, feature log burner with exposed stone surround, opening to kitchen, door to