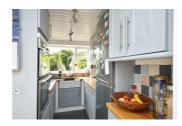

#### Kitchen

uPVC double glazed window to rear aspect, uPVC double glazed door to side aspect giving access to the rear garden, a range of wall and floor units with worksurface over, Belfast style sink with mixer taps over, integrated dishwasher, double oven and gas hob with extractor hood over, tiled flooring, space for fridge freezer.