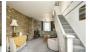

#### Kitchen

uPVC double glazed window to rear aspect, uPVC double glazed door to side aspect giving access to the rear garden, a range of wall and floor units with worksurface over, Belfast style sink with mixer taps over, integrated dishwasher, double oven and gas hob with extractor hood over, tiled flooring, space for fridge freezer.