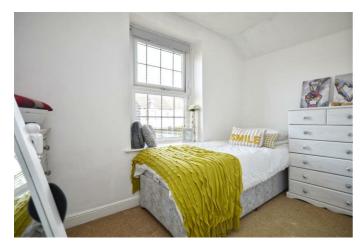

### **Main Bedroom**

13'1" x 10'7" (4.01 x 3.24)

uPVC double glazed window to rear aspect, single radiator, storage cupboard housing Worcester combination boiler.

### **Bedroom Two**

10'7" x 5'11" (3.25 x 1.82)

uPVC double glazed window to front aspect, single radiator, access to loft space.