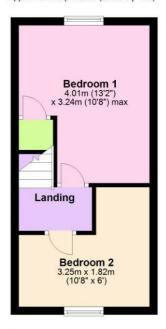

### **Main Bedroom**

13'1" x 10'7" (4.01 x 3.24)

uPVC double glazed window to rear aspect, single radiator, storage cupboard housing Worcester combination boiler.

### **Bedroom Two**

10'7" x 5'11" (3.25 x 1.82)

uPVC double glazed window to front aspect, single radiator, access to loft space.

# **Directions**

Sat Nav BS31 1AE

First Floor Approx. 23.9 sq. metres (256.8 sq. feet)

Total area: approx. 62.3 sq. metres (671.1 sq. feet)

39 Albert Rd, Keynsham