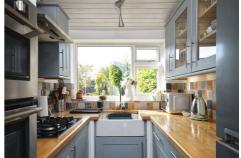

#### Kitchen

uPVC double glazed window to rear aspect, uPVC double glazed door to side aspect giving access to the rear garden, a range of wall and floor units with worksurface over, Belfast style sink with mixer taps over, integrated dishwasher, double oven and gas hob with extractor hood over, tiled flooring, space for fridge freezer.