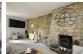

# **Sitting Room**

10'10" x 6'6" (3.31 x 2.00)

uPVC double glazed window to front aspect, stairs rising to first floor landing, 2 double radiators, feature log burner with exposed stone surround, opening to kitchen, door to

#### Kitchen

uPVC double glazed window to rear aspect, uPVC double glazed door to side aspect giving access to the rear garden, a range of wall and floor units with worksurface over, Belfast style sink with mixer taps over, integrated dishwasher, double oven and gas hob with extractor hood over, tiled flooring, space for fridge freezer.