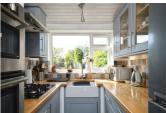

#### Kitchen

uPVC double glazed window to rear aspect, uPVC double glazed door to side aspect giving access to the rear garden, a range of wall and floor units with worksurface over, Belfast style sink with mixer taps over, integrated dishwasher, double oven and gas hob with extractor hood over, tiled flooring, space for fridge freezer.