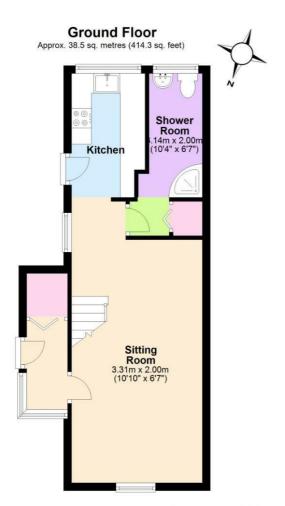

# **Sitting Room**

10'10" x 6'6" (3.31 x 2.00)

uPVC double glazed window to front aspect, stairs rising to first floor landing, 2 double radiators, feature log burner with exposed stone surround, opening to kitchen, door to

#### **Shower Room**

10'3" x 6'6" (3.14 x 2.00)

Obscured uPVC double glazed window to rear aspect, fully tiled shower cubicle with shower attachment over, close coupled w/c, wash hand basin with mixer taps over and storage beneath, fitted shelving, heated towel rail.

#### Kitchen

uPVC double glazed window to rear aspect, uPVC double glazed door to side aspect giving access to the rear garden, a range of wall and floor units with worksurface over, Belfast style sink with mixer taps over, integrated dishwasher, double oven and gas hob with extractor hood over, tiled flooring, space for fridge freezer.

# **Directions**

Sat Nav BS31 1AE

First Floor Approx. 23.9 sq. metres (256.8 sq. feet)

Total area: approx. 62.3 sq. metres (671.1 sq. feet)

39 Albert Rd, Keynsham