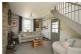

# **Sitting Room**

10'10" x 6'6" (3.31 x 2.00)

uPVC double glazed window to front aspect, stairs rising to first floor landing, 2 double radiators, feature log burner with exposed stone surround, opening to kitchen, door to