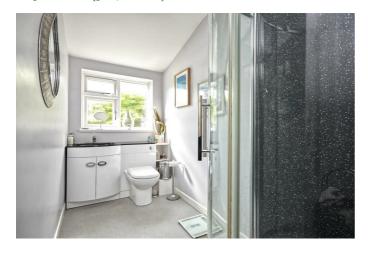

#### **Shower Room**

10'3" x 6'6" (3.14 x 2.00)

Obscured uPVC double glazed window to rear aspect, fully tiled shower cubicle with shower attachment over, close coupled w/c, wash hand basin with mixer taps over and storage beneath, fitted shelving, heated towel rail.