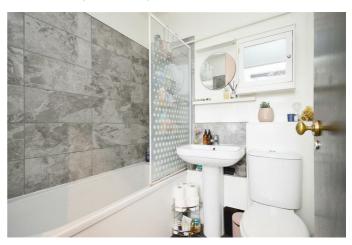

## **Entrance Hall**

**Sitting / Dining Room** 15'6" x 12'1" (4.73 x 3.69)

**Kitchen** 6'1" x 6'11" (1.87 x 2.12)

**Bedroom** 12'2" x 11'9" (3.73 x 3.60)

**Bathroom** 5'5" x 5'10" (1.67 x 1.78)

Garage