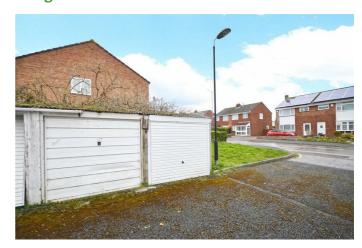

## **Entrance Hall**

**Sitting / Dining Room** 15'6" x 12'1" (4.73 x 3.69)

**Kitchen** 6'1" x 6'11" (1.87 x 2.12)

**Bedroom** 12'2" x 11'9" (3.73 x 3.60)

**Bathroom** 5'5" x 5'10" (1.67 x 1.78)

Garage