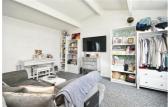

## **Entrance Hall**

**Sitting / Dining Room** 15'6" x 12'1" (4.73 x 3.69)

**Kitchen** 6'1" x 6'11" (1.87 x 2.12)

**Bedroom** 12'2" x 11'9" (3.73 x 3.60)

**Bathroom** 5'5" x 5'10" (1.67 x 1.78)

Garage