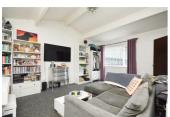

## **Entrance Hall**

**Sitting / Dining Room** 15'6" x 12'1" (4.73 x 3.69)

**Kitchen** 6'1" x 6'11" (1.87 x 2.12)

**Bedroom** 12'2" x 11'9" (3.73 x 3.60)

**Bathroom** 5'5" x 5'10" (1.67 x 1.78)

Garage