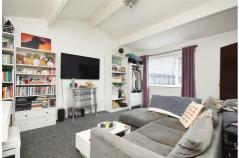

## **Entrance Hall**

**Sitting / Dining Room** 15'6" x 12'1" (4.73 x 3.69)

**Kitchen** 6'1" x 6'11" (1.87 x 2.12)

**Bedroom** 12'2" x 11'9" (3.73 x 3.60)

**Bathroom** 5'5" x 5'10" (1.67 x 1.78)

Garage