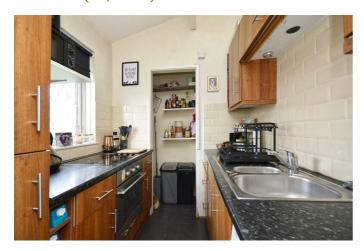

## **Entrance Hall**

**Sitting / Dining Room** 15'6" x 12'1" (4.73 x 3.69)

**Kitchen** 6'1" x 6'11" (1.87 x 2.12)

**Bedroom** 12'2" x 11'9" (3.73 x 3.60)

**Bathroom** 5'5" x 5'10" (1.67 x 1.78)

Garage