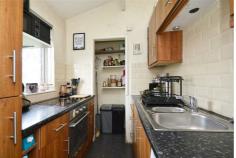

## **Entrance Hall**

**Sitting / Dining Room** 15'6" x 12'1" (4.73 x 3.69)

**Kitchen** 6'1" x 6'11" (1.87 x 2.12)

**Bedroom** 12'2" x 11'9" (3.73 x 3.60)

**Bathroom** 5'5" x 5'10" (1.67 x 1.78)

Garage